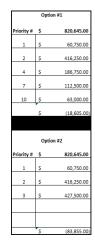

IN RE: VDOT SSYP 2024 RURAL RUSTIC ROAD

 Road Recommendations – After discussing the recommendations from VDOT (see below), the Board chose Option 2.

Grayson County SSYP 2024 Recommendations

|          |         |                     |             |          |        |     | Estimate |                   |    |            |  |
|----------|---------|---------------------|-------------|----------|--------|-----|----------|-------------------|----|------------|--|
| Priority | Route   | Road Name           | From        | То       | Length | ADT | Sur      | Surface Treatment |    | Plant Mix  |  |
| 1        | 822     | Horse Shoe Drive    | 94 West     | 94 East  | 0.27   | 61  | \$       | 60,750.00         | \$ | 97,200.00  |  |
| 2        | 682     | Saddle Creek Rd     | 58          | Dead End | 1.85   | 77  | \$       | 416,250.00        | \$ | 666,000.00 |  |
| 3        | 697     | Beaver Dam Rd       | 763         | 765      | 1.90   | 121 | \$       | 427,500.00        | \$ | 684,000.00 |  |
| 4        | 801     | Rim Rock Lane       | 58          | Dead End | 0.83   | 65  | Ş        | 186,750.00        | \$ | 298,800.00 |  |
| 5        | 734     | Chestnut Grove Rd   | 735         | 658      | 1.80   | 52  | \$       | 405,000.00        | \$ | 648,000.00 |  |
| 6        | 633/625 | Mt. Olivet Rd       | 625         | 633      | 1.25   | 72  | \$       | 281,250.00        | Ş  | 450,000.00 |  |
| 7        | 871     | Chestnut Lane       | Dead End    | 813      | 0.50   | 60  | \$       | 112,500.00        | \$ | 180,000.00 |  |
| 8        | 860     | Walnut Lane         | 94          | Dead End | 0.27   | 45  | \$       | 60,750.00         | \$ | 97,200.00  |  |
| 9        | 896     | Maple Ridge Lane    | 274         | Dead End | 0.24   | 40  | \$       | 54,000.00         | \$ | 86,400.00  |  |
| 10       | 824     | Frazier Rd          | Last 1500'  | Dead End | 0.28   | 397 | \$       | 63,000.00         | \$ | 100,800.00 |  |
| 11       | 893     | Turnip Lane         | 634         | Dead End | 0.22   | 35  | \$       | 49,500.00         | \$ | 79,200.00  |  |
| 12       | 640     | Greenville Rd       | Last .60 mi |          | 0.60   | 142 | \$       | 135,000.00        | \$ | 216,000.00 |  |
| 13       | 680     | Little Fox Creek Rd | 711         | 601      | 2.20   | 72  | \$       | 495,000.00        | Ş  | 792,000.00 |  |
| 14       | 786     | Hickory Lane        |             |          |        | 121 | \$       | -                 | \$ |            |  |