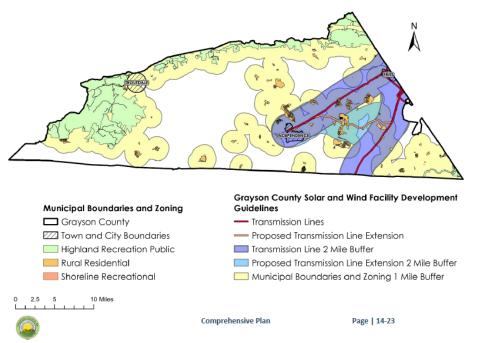

– the blue follows the transmission lines (dark blue is current transmission lines; the teal is what Appalachian Power is currently working on) – the way the regulations work, you would have to site these as solar or wind and the closet portion of them would have to be within that area (under our existing regulations, they could be anywhere) – while the regulations do allow the uses, they allow them in ways that applies more standards and a more level of review and stricter regulations – policy present day regulation there would be a challenge to find a defeasible position to deny a lot of these projects whereas under these regulations and policies, the County would have more predictability on where they could possibly be placed.

Map 14.1 Utility-Scale Solar & Wind Siting Considerations



Regulations have application requirements - (1) required to have an preapplication meeting with staff (not required to do that today); the County could subject the application for a third party review (the Berkley Group does this for (2) completeness and compliance review by Zoning some localities) Administrator, upon application submission (3) required neighborhood meeting prior to the Planning commission review (4) Comprehensive Plan review by the Planning Commission with a recommendation to the Board of Supervisors (5) special use permit review, public meeting, and recommendation vote by the Planning Commission (6) special use permit review, public meeting, and vote by the Board of Supervisors – also required to provide: project narrative, concept plan, grading plan, landscape plan, v