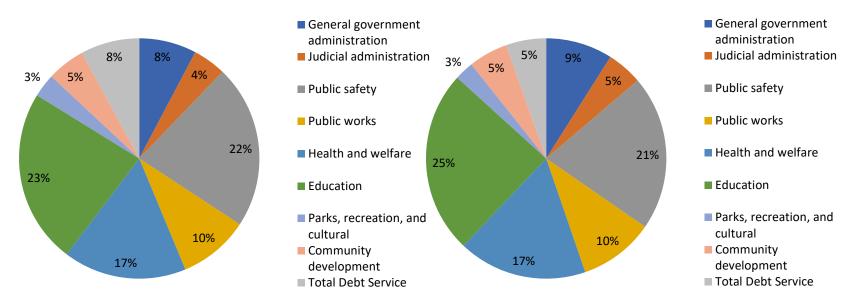

23.199

**Total Expenditures** 

### **General Fund Revenues for Fiscal General Fund Revenues for Fiscal Year 2023 Year 2022** ■ General property taxes ■ General property taxes Other local taxes Other local taxes ■ Permits, privilege fees, ■ Permits, privilege fees, and regulatory licenses 30% and regulatory licenses 31% Fines and forfeitures Fines and forfeitures 50% ■ Revenue from the use ■ Revenue from the use of money and property of money and property 51% ■ Charges for services ■ Charges for services 2%\_ 2%\_ Miscellaneous Miscellaneous 1% 1% 8% Recovered costs Recovered costs 7% 1%. ■ Intergovernmental ■ Intergovernmental revenues revenues



# **General Fund Operating & Debt Expenditures for Fiscal Year 2023**

# **General Fund Operating & Debt Expenditures for Fiscal Year 2022**





# REVIEW OF COUNTY RESERVES

|                                                                               | <u>2019</u>   | <u>2020</u>   | <u>2021</u>   | <u>2022</u>   | <u>2023</u>   | Annual <u>Growth Rate</u> |
|-------------------------------------------------------------------------------|---------------|---------------|---------------|---------------|---------------|---------------------------|
| Ending General Fund Balance                                                   | \$ 7,199,330  | \$ 8,667,138  | \$ 10,741,158 | \$ 11,423,096 | \$ 12,356,439 | 14.46%                    |
| Ending General Fund Cash Balance                                              | \$ 5,957,710  | \$ 7,363,791  | \$ 9,008,714  | \$ 10,563,937 | \$ 12,735,640 | :                         |
| Total