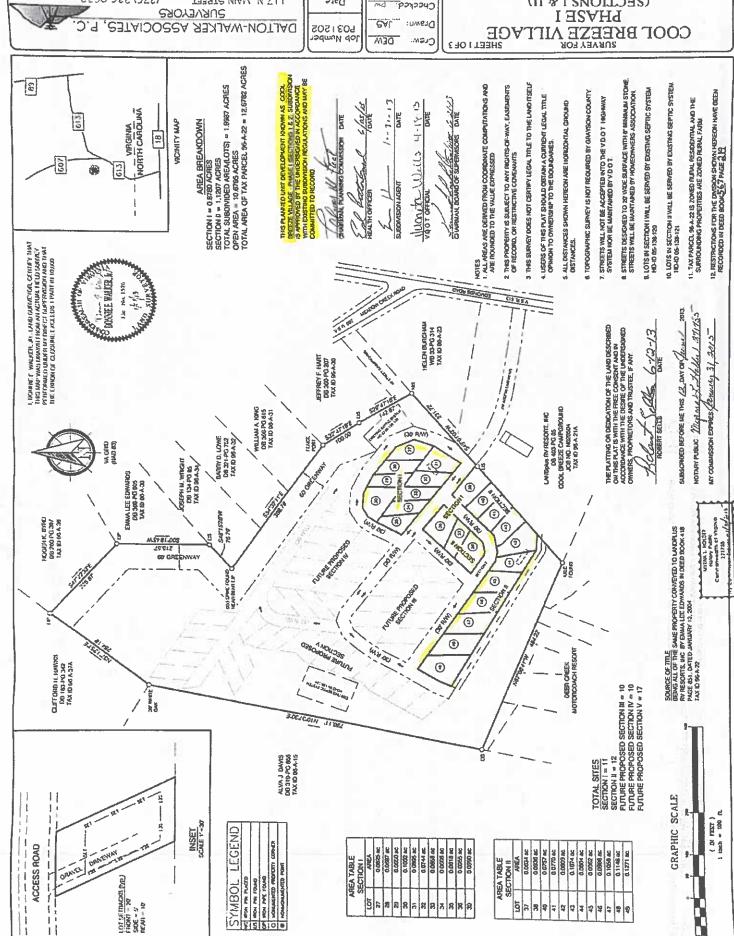

#### 6:05 Public Hearing(s)

- A public hearing for the purpose of hearing public comment pertaining to the application of the Rugby Volunteer Rescue Squad & Fire Dept, Inc. (the "Borrower"), Virginia nonprofit nonstock corporation (the "Borrower"), whose address is 53 Rugby Road, Mouth of Wilson, VA for a loan to be secured by the Borrower in a principal amount of up to \$415,000 bonds (the "Bonds") as part of a plan of finance to assist the Borrower in financing certain of the costs of (a) the acquisition and equipping of 1 Fouts Brothers Freightliner M106 2000 gallon Pumper Tanker which will be located at the fire house of the Borrower. Approval by the County of Grayson shall not entail any financial obligation or indebtedness of the County. The Property to be acquired will be owned, operated and principally used by the Borrower for the benefit of the residents of Grayson County, by providing emergency fire protection and first-responder services and thereby promote the public good and general health, safety and welfare of the County. All or a portion of the indebtedness is expected to be issued as "qualified 501(c)(3) bonds" as defined in Section 145 of the Internal Revenue Code of 1986, as amended (the "Code"). The Borrower is exempt from the payment of federal income tax under §501(c)(3) of the Code.
- Public Hearing to receive public comments regarding amendments to the Cool Breeze Campground Special Use Permit, Tax Map #96-A-22, 36 – the proposed changes include the addition of 11 additional recreational lots in the Class II Subdivision/Planned Unit Development.
- Public Hearing to receive public comments to consider amendments to the Grayson County Comprehensive Plan proposed amendments involve the adoption of Utility Scale Renewable Energy policies.
- Public Hearing to receive public comments regarding text amendments to the Grayson County Zoning Ordinance concerning the regulation of solar energy and wind energy generating facilities, along with other amendments for renewable energy to clarify their regulation, amendments to clarify the regulation of communication towers separate from towers associated with wind energy generating facilities, and to update procedures for consideration of special use permits