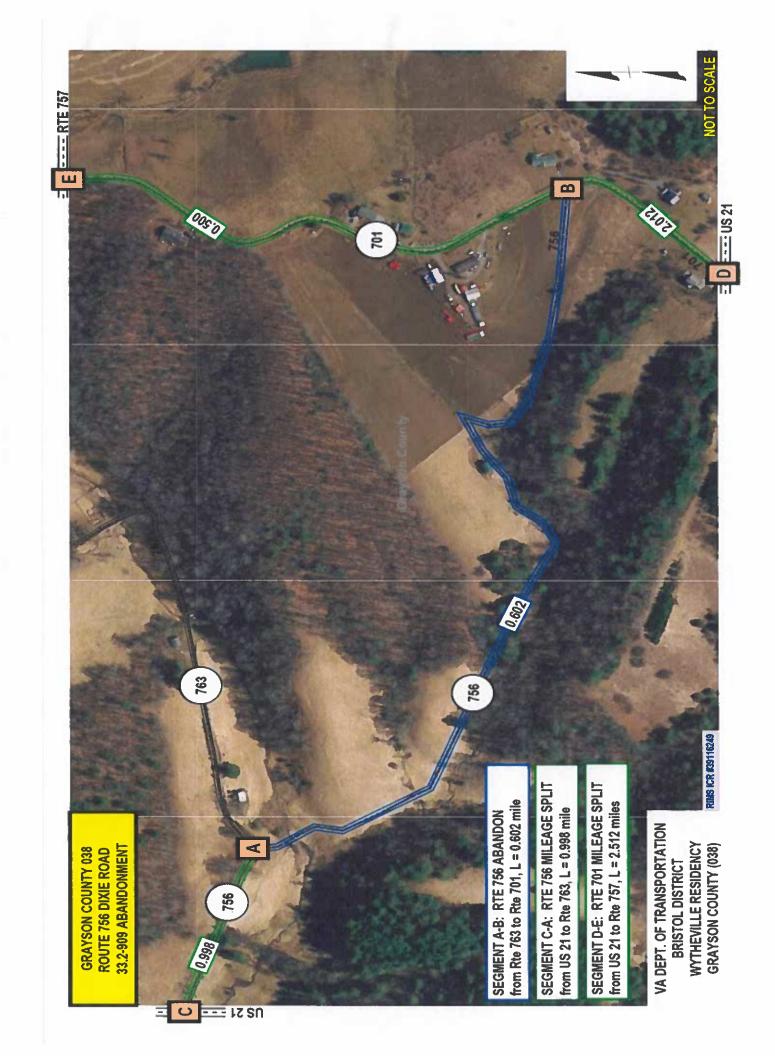

### 7:00 Old Business

- Resolution Amended Dixie Road Notice of Proposed Road Abandonment -Rt. 756 – from the Secondary System of State Highways
- Resolution Amended Camp Dickenson Lane Notice of Intent to Abandon a Portion of Rt. 638 from the Secondary System of State Highways