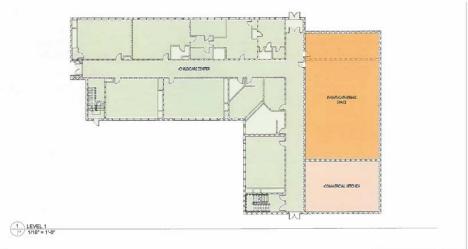

# BOARD OF SUPERVISORS - REGULAR MEETING AGENDA – GRAYSON COUNTY COURTHOUSE; INDEPENDENCE, VA THURSDAY, AUGUST 10, 2023 – 6:00 P.M.