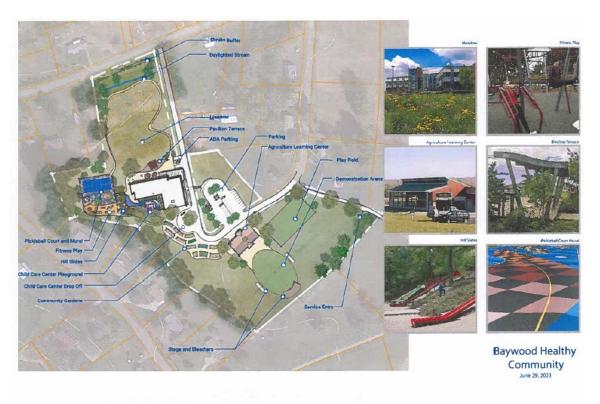

# BOARD OF SUPERVISORS - REGULAR MEETING AGENDA – GRAYSON COUNTY COURTHOUSE; INDEPENDENCE, VA THURSDAY, AUGUST 10, 2023 – 6:00 P.M.