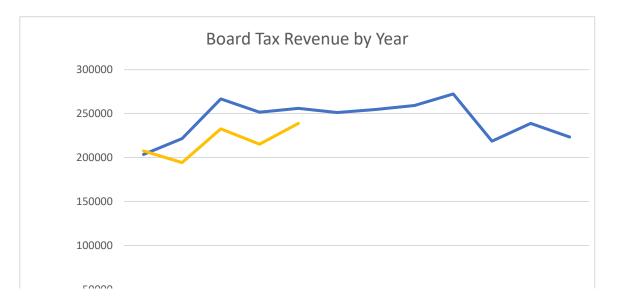

544.78    |  |
| Smyth                | \$  | 90,947.92              | \$ | 134.57              | \$  | 4,547.40  | \$               | 86,265.96                                      | \$      | 17,253.19   |  |
| Wythe                | \$  | 197,849.85             | \$ | 292.74              | \$  | 9,892.49  | \$               | 187,664.62                                     | \$      | 37,532.92   |  |
| Wytheville           | \$  | 137,193.73             | \$ | 202.99              | \$  | 6,859.69  | \$               | 130,131.05                                     | \$      | 26,026.21   |  |
| Total                | \$1 | ,088,315.48            | \$ | 1,610.26            | \$! | 54,415.77 | \$1              | ,032,289.44                                    |         |             |  |





### GRAYSON COUNTY COMMUNITY POLICY & MANAGEMENT TEAM MINUTES



### May 2023 Grayson County Board Room 10:00 a.m.

| Present: | Mike Hash, CPMT Chair                                                   |
|----------|-------------------------------------------------------------------------|
|          | Kristin Shumate, Grayson County Department of Social Services           |
|          | Mitch Smith, Grayson County Assistant Administrator                     |
|          | Jessie Whitaker, CPMT Vice Chair, Mount Rogers Community Services Board |
|          | Stuart Cheeks, Juvenile Justice                                         |
| 31 1028  | Doug Lawson, Grayson County Schools                                     |
|          | Madison Hash, Grayson Health Department