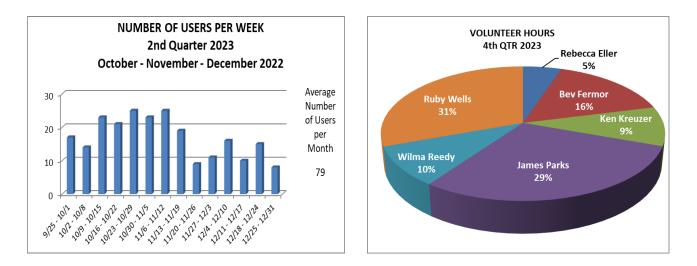

grants.

Board members asked Jason to check into options and come up with a plan for the ambulances for the next board meeting.

With no further business, the meeting was adjourned

Chairperson

Date

Finance Dept.

Date



# GRANT COMPUTER CENTER QUARTERLY PROGRESS REPORT

4th QUARTER – Fiscal Year 2023 (April – May - June 2023) "Connecting our world through generosity"

The computer center was open for public use for an average of 21.63 hours per week for 13 weeks. There was one (1) closing for a holiday and twelve (13) closings due to pandemic staffing shortage.

During the quarter, the Grant Computer Center averaged 19.38 users per week and a total of 252 users for the quarter. There were countless users who utilize our Wi-Fi. There are six regular volunteers who worked 287.75 hours.



### Since last report, the following changes and/or improvements have been accomplished:

- We are open Monday from 11:00 am to 2:00 pm and Tuesday through Thursday from 11:00 am to 5:00 pm and continue our efforts to recruit additional volunteers to expand operating hours.
- We are working with the Homebound schooling program and currently have one student who utilizes this service.
- The Goodwill Grange is improving its emergency preparedness plan in light of recent events. We are formulating a quick reference manual to provide instruction for different types of situations such as tornados, victims of abuse, gun violence/threat, homelessness, etc. We will continue to provide emergency shelter and water and obtain assistance or take other measures, as appropriate, as directed in the man