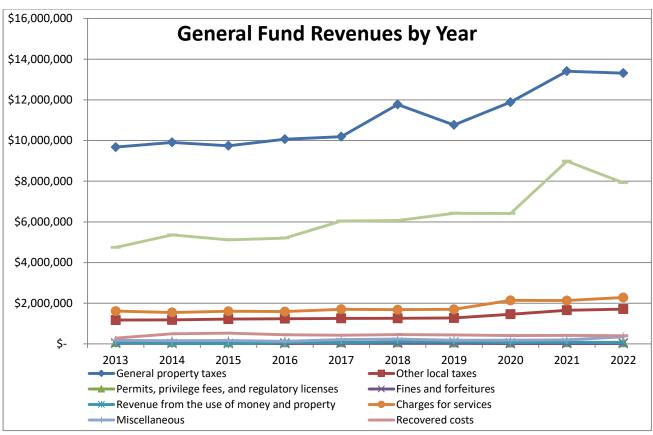

14,505 | 0.90%        |
| 2018-19                     | 1,664,986,600 | 127,786,990       | 796,294        | 21,724,721        | 51,516,064       | 1,866,810,669 | 0.82%        |
| 2019-20                     | 1,670,223,100 | 130,022,384       | 499,532        | 13,025,501        | 54,863,799       | 1,868,634,316 | 0.10%        |
| 2020-21                     | 1,671,187,800 | 152,857,370       | 536,592        | 11,921,467        | 53,723,582       | 1,890,226,811 | 1.16%        |
| 2021-22                     | 1,669,828,600 | 197,982,175       | 605,167        | 14,130,812        | 58,735,161       | 1,941,281,915 | 2.70%        |
| Compound Annual Growth Rate | 0.03%         | 8.15%             | -0.73%         | 7.91%             | 3.78%            | %92.0         |              |















#### Summary Information on the Implementation of GASB Nos. 68 and 71

The County and School Board report pensions in accordance with Governmental Accounting Standards Board (GASB) Statement No. 68, Accounting and Financial Reporting for Pensions and GASB Statement No. 71, Pension Transition for Contributions Made Subsequent to the Measurement Date - an amendment of GASB Statement No. 68.

Key provisions of these Statements are:

- 1. The County and School Board will present a net pension asset or liability for the difference between investments held in trust and the present value of projected pension benefits owed. Normally, the reported net pension asset or liability will be based on an actuarial valuation from the prior fiscal year. (i.e. net pension assets and liabilities