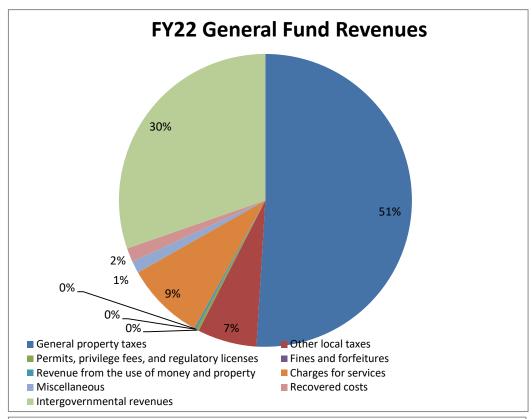

05 | 0.90%        |
| 2018-19                     | 1,664,986,600 | 127,786,990       | 796,294        | 21,724,721        | 51,516,064       | 1,866,810,669 | 0.82%        |
| 2019-20                     | 1,670,223,100 | 130,022,384       | 499,532        | 13,025,501        | 54,863,799       | 1,868,634,316 | 0.10%        |
| 2020-21                     | 1,671,187,800 | 152,857,370       | 536,592        | 11,921,467        | 53,723,582       | 1,890,226,811 | 1.16%        |
| 2021-22                     | 1,669,828,600 | 197,982,175       | 605,167        | 14,130,812        | 58,735,161       | 1,941,281,915 | 2.70%        |
| Compound Annual Growth Rate | 0.03%         | 8.15%             | -0.73%         | 7.91%             | 3.78%            | %92.0         |              |















#### Summary Information on the Implementation of GASB Nos. 68 and 71

The County and School Board report pensions in accordance with Governmental Accounting Standards Board (GASB) Statement No. 68, Accounting and Financial Reporting for Pensions and GASB Statement No. 71, Pension Transition for Contributions Made Subsequent to the Measurement Date - an amendment of GASB Statement No. 68.

Key provisions of these Statements are:

- 1. The County and School Board will present a net pension asset or liability for the difference between investments held in trust and the present value of projected pension benefits owed. Normally, the reported net pension asset or liability will be based on an actuarial valuation from the prior fiscal year. (i.e. net pension assets and liabilities rep