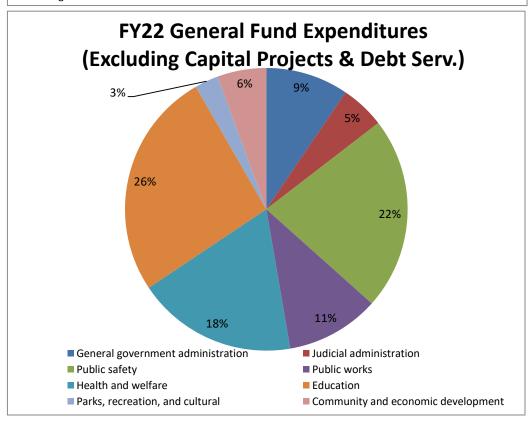

| 0.90%        |
| 2018-19                     | 1,664,986,600 | 127,786,990       | 796,294        | 21,724,721        | 51,516,064       | 1,866,810,669 | 0.82%        |
| 2019-20                     | 1,670,223,100 | 130,022,384       | 499,532        | 13,025,501        | 54,863,799       | 1,868,634,316 | 0.10%        |
| 2020-21                     | 1,671,187,800 | 152,857,370       | 536,592        | 11,921,467        | 53,723,582       | 1,890,226,811 | 1.16%        |
| 2021-22                     | 1,669,828,600 | 197,982,175       | 605,167        | 14,130,812        | 58,735,161       | 1,941,281,915 | 2.70%        |
| Compound Annual Growth Rate | 0.03%         | 8.15%             | -0.73%         | 7.91%             | 3.78%            | %92.0         |              |















#### Summary Information on the Implementation of GASB Nos. 68 and 71

The County and School Board report pensions in accordance with Governmental Accounting Standards Board (GASB) Statement No. 68, Accounting and Financial Reporting for Pensions and GASB Statement No. 71, Pension Transition for Contributions Made Subsequent to the Measurement Date - an amendment of GASB Statement No. 68.

Key provisions of these Statements are:

- 1. The County and School Board will present a net pension asset or liability for the difference between investments held in trust and the present value of projected pension benefits owed. Normally, the reported net pension asset or liability will be based on an actuarial valuation from the prior fiscal year. (i.e. net pension assets and liabilities repor