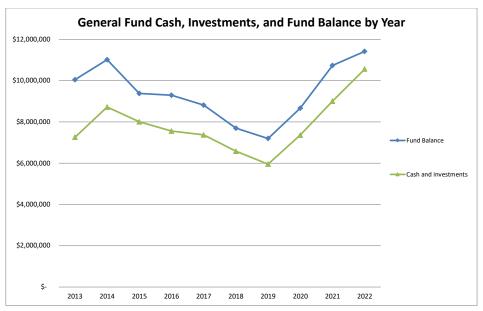

0.90%        |
| 2018-19                     | 1,664,986,600 | 127,786,990       | 796,294        | 21,724,721        | 51,516,064       | 1,866,810,669 | 0.82%        |
| 2019-20                     | 1,670,223,100 | 130,022,384       | 499,532        | 13,025,501        | 54,863,799       | 1,868,634,316 | 0.10%        |
| 2020-21                     | 1,671,187,800 | 152,857,370       | 536,592        | 11,921,467        | 53,723,582       | 1,890,226,811 | 1.16%        |
| 2021-22                     | 1,669,828,600 | 197,982,175       | 605,167        | 14,130,812        | 58,735,161       | 1,941,281,915 | 2.70%        |
| Compound Annual Growth Rate | 0.03%         | 8.15%             | -0.73%         | 7.91%             | 3.78%            | %92.0         |              |















#### Summary Information on the Implementation of GASB Nos. 68 and 71

The County and School Board report pensions in accordance with Governmental Accounting Standards Board (GASB) Statement No. 68, Accounting and Financial Reporting for Pensions and GASB Statement No. 71, Pension Transition for Contributions Made Subsequent to the Measurement Date - an amendment of GASB Statement No. 68.

Key provisions of these Statements are:

- 1. The County and School Board will present a net pension asset or liability for the difference between investments held in trust and the present value of projected pension benefits owed. Normally, the reported net pension asset or liability will be based on an actuarial valuation from the prior fiscal year. (i.e. net pension assets and liabilities reporte