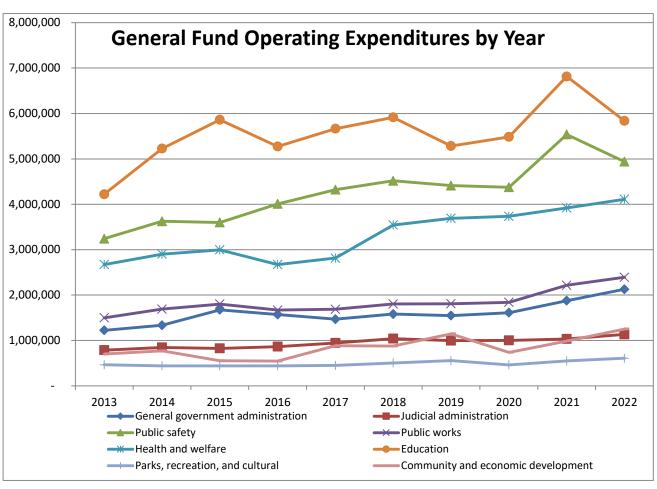

,505 | 0.90%        |
| 2018-19                     | 1,664,986,600 | 127,786,990       | 796,294        | 21,724,721        | 51,516,064       | 1,866,810,669 | 0.82%        |
| 2019-20                     | 1,670,223,100 | 130,022,384       | 499,532        | 13,025,501        | 54,863,799       | 1,868,634,316 | 0.10%        |
| 2020-21                     | 1,671,187,800 | 152,857,370       | 536,592        | 11,921,467        | 53,723,582       | 1,890,226,811 | 1.16%        |
| 2021-22                     | 1,669,828,600 | 197,982,175       | 605,167        | 14,130,812        | 58,735,161       | 1,941,281,915 | 2.70%        |
| Compound Annual Growth Rate | 0.03%         | 8.15%             | -0.73%         | 7.91%             | 3.78%            | %92.0         |              |















#### Summary Information on the Implementation of GASB Nos. 68 and 71

The County and School Board report pensions in accordance with Governmental Accounting Standards Board (GASB) Statement No. 68, Accounting and Financial Reporting for Pensions and GASB Statement No. 71, Pension Transition for Contributions Made Subsequent to the Measurement Date - an amendment of GASB Statement No. 68.

Key provisions of these Statements are:

- 1. The County and School Board will present a net pension asset or liability for the difference between investments held in trust and the present value of projected pension benefits owed. Normally, the reported net pension asset or liability will be based on an actuarial valuation from the prior fiscal year. (i.e. net pension assets and liabilities r