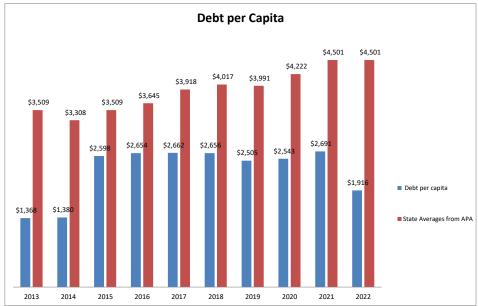

.90%        |
| 2018-19                     | 1,664,986,600 | 127,786,990       | 796,294        | 21,724,721        | 51,516,064       | 1,866,810,669 | 0.82%        |
| 2019-20                     | 1,670,223,100 | 130,022,384       | 499,532        | 13,025,501        | 54,863,799       | 1,868,634,316 | 0.10%        |
| 2020-21                     | 1,671,187,800 | 152,857,370       | 536,592        | 11,921,467        | 53,723,582       | 1,890,226,811 | 1.16%        |
| 2021-22                     | 1,669,828,600 | 197,982,175       | 605,167        | 14,130,812        | 58,735,161       | 1,941,281,915 | 2.70%        |
| Compound Annual Growth Rate | 0.03%         | 8.15%             | -0.73%         | 7.91%             | 3.78%            | %92.0         |              |















#### Summary Information on the Implementation of GASB Nos. 68 and 71

The County and School Board report pensions in accordance with Governmental Accounting Standards Board (GASB) Statement No. 68, Accounting and Financial Reporting for Pensions and GASB Statement No. 71, Pension Transition for Contributions Made Subsequent to the Measurement Date - an amendment of GASB Statement No. 68.

Key provisions of these Statements are:

- 1. The County and School Board will present a net pension asset or liability for the difference between investments held in trust and the present value of projected pension benefits owed. Normally, the reported net pension asset or liability will be based on an actuarial valuation from the prior fiscal year. (i.e. net pension assets and liabilities reported