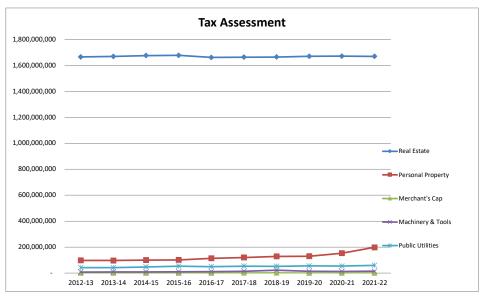

0%        |
| 2018-19                     | 1,664,986,600 | 127,786,990       | 796,294        | 21,724,721        | 51,516,064       | 1,866,810,669 | 0.82%        |
| 2019-20                     | 1,670,223,100 | 130,022,384       | 499,532        | 13,025,501        | 54,863,799       | 1,868,634,316 | 0.10%        |
| 2020-21                     | 1,671,187,800 | 152,857,370       | 536,592        | 11,921,467        | 53,723,582       | 1,890,226,811 | 1.16%        |
| 2021-22                     | 1,669,828,600 | 197,982,175       | 605,167        | 14,130,812        | 58,735,161       | 1,941,281,915 | 2.70%        |
| Compound Annual Growth Rate | 0.03%         | 8.15%             | -0.73%         | 7.91%             | 3.78%            | %92.0         |              |















#### Summary Information on the Implementation of GASB Nos. 68 and 71

The County and School Board report pensions in accordance with Governmental Accounting Standards Board (GASB) Statement No. 68, Accounting and Financial Reporting for Pensions and GASB Statement No. 71, Pension Transition for Contributions Made Subsequent to the Measurement Date - an amendment of GASB Statement No. 68.

Key provisions of these Statements are:

- 1. The County and School Board will present a net pension asset or liability for the difference between investments held in trust and the present value of projected pension benefits owed. Normally, the reported net pension asset or liability will be based on an actuarial valuation from the prior fiscal year. (i.e. net pension assets and liabilities reported at