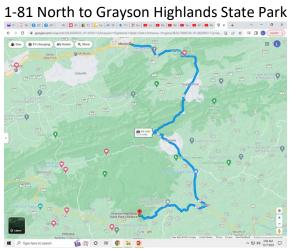

ale) and to Whitetop Station
- I-81 S (Chilhowie to Whitetop Station via VA 600) and to GHSF
- I-81 S (Abingdon / Damascus to Whitetop Station via U.S. 58 E) and to GHSP
- Sparta, N.C. and Areas East to GHSP and to Whitetop Station
- Galax / Independence to GHSP and Whitetop Station
- Recommendations

Whitetop Community Center



Mt. Rogers High School





# Park Entrance to Mt. Rogers High School and Whitetop Community Center



- ➤ Whitetop Station to Whitetop Community Center 2.6 miles
- ➤ Whitetop Station to MRHS 7 miles
- ➤ Whitetop Community Center to MRHS 5.1 miles
- ➤ GHSP to MRHS 3.7 miles ..... 8.8 miles to Whitetop Community Center



# Deep Gap to Whitetop Station



# Jefferson, West Jefferson & Ashe County, N.C.



# NC 88/194 Warrensville



# Lansing



Lansing, NC











# **MRNRA Visitor Center**



# I-81 North to Whitetop Station



I-81 S Via Chilhowie to Whitetop Station



H.L. Bonham Regional Development & Tourism Center – Chilhowie, Va



Blue Ridge Discovery Center – Konnarock, VA



# Grindstone Campground – Troutdale, Va





# High Country Horse Camp – Troutdale, VA



I-81 S Via Chilhowie to Grayson Highlands State Park



I-81 Abingdon/Damascus to Whitetop Station



# Abingdon, VA















# Sparta and Areas East to Grayson Highlands State Park



# Sparta, NC



# Sparta and Areas East to Whitetop Station



# Galax/Independence to Grayson Highlands State Park



# Galax/Independence to Whitetop Station



## Recommendations:

- Any person, volunteer, employee (full or part-time), contractor, representative or otherwise, involved