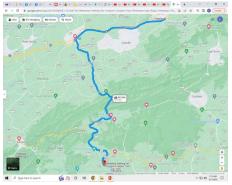

via VA 600) and to GHSF
- I-81 S (Abingdon / Damascus to Whitetop Station via U.S. 58 E) and to GHSP
- Sparta, N.C. and Areas East to GHSP and to Whitetop Station
- Galax / Independence to GHSP and Whitetop Station
- Recommendations

Whitetop Community Center



Mt. Rogers High School





# Park Entrance to Mt. Rogers High School and Whitetop Community Center



- ➤ Whitetop Station to Whitetop Community Center 2.6 miles
- ➤ Whitetop Station to MRHS 7 miles
- ➤ Whitetop Community Center to MRHS 5.1 miles
- ➤ GHSP to MRHS 3.7 miles ..... 8.8 miles to Whitetop Community Center



# Deep Gap to Whitetop Station



# Jefferson, West Jefferson & Ashe County, N.C.



# NC 88/194 Warrensville



# Lansing



Lansing, NC











# **MRNRA Visitor Center**



# I-81 North to Whitetop Station



I-81 S Via Chilhowie to Whitetop Station



H.L. Bonham Regional Development & Tourism Center – Chilhowie, Va



Blue Ridge Discovery Center – Konnarock, VA



# Grindstone Campground – Troutdale, Va





# High Country Horse Camp – Troutdale, VA



I-81 S Via Chilhowie to Grayson Highlands State Park



I-81 Abingdon/Damascus to Whitetop Station



# Abingdon, VA















# Sparta and Areas East to Grayson Highlands State Park



# Sparta, NC



# Sparta and Areas East to Whitetop Station



# Galax/Independence to Grayson Highlands State Park



# Galax/Independence to Whitetop Station



## Recommendations:

- Any person, volunteer, employee (full or part-time), contractor, representative or otherwise, involved in projects on behalf of Grayson County MUST be school-trained and c