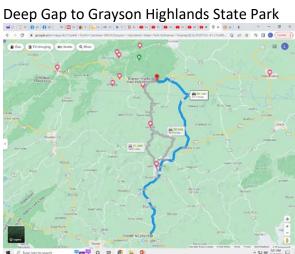

Range of Checking Accts: 100GENERAL Report Type: All Checks Report Format: Super Condensed Check Type: Computer: Y Manual: Y Dir Deposit: Y

Page No: 1

| Chack #  | Chack Data | Vandor     |                                                                                                                                                                                                                                                                                                                                                                                                                                                                                                                                                                                                                                                                                                                                                                                                                                                              | Amount Daid | Pacancillad/Vaid Da | f Num                       |
|----------|------------|------------|--------------------------------------------------------------------------------------------------------------------------------------------------------------------------------------------------------------------------------------------------------------------------------------------------------------------------------------------------------------------------------------------------------------------------------------------------------------------------------------------------------------------------------------------------------------------------------------------------------------------------------------------------------------------------------------------------------------------------------------------------------------------------------------------------------------------------------------------------------------|-------------|---------------------|-----------------------------|
| Cleck #  | Cleck Date | venuor     | Adams Building Supply Appalacian Power (ASAP) Bank Of Marion - Visa Century Link Commission On Vasap Donna B. Hill ELAVON Highlands Community Serivces B High Country Springs, Llc Kiser Computer Consulting, Llc Lowe's Home Centers New River Valley Juvenile Dete Pam Williams Paul D. Williams Truist The Metochoi Group/3rd Millen Town Of Marion Wytheville Office Supply Aflac Anthem - Health Anthem - Health Anthem - Dental Boston Mutual Life Ins Co DSS FLOWER FUND Grayson Co Treasurer'S Office Minnesota Life NTA LIFE DSS Christmas Club United Way SOUTHWEST, VA. VACORP VA CREDIT UNION, INC WASHINGTON NATIONAL Anthem - Dental Grayson Co Dept Of Social Serv Suzanne Jones Allen Testerman Antonina Marino Grayson Co Treasurer'S Office Jonathan Luper MORGAN B. ADAMS Allen C Boynton Allison Burchett Amanda Painter Amalia R Waller | AMOUNT Paru | keconcried/vord ke  | I Null                      |
| 100GENER | AL         |            |                                                                                                                                                                                                                                                                                                                                                                                                                                                                                                                                                                                                                                                                                                                                                                                                                                                              |             |                     |                             |
| 211098   | 11/11/22   | ADAMS005   | Adams Building Supply                                                                                                                                                                                                                                                                                                                                                                                                                                                                                                                                                                                                                                                                                                                                                                                                                                        | 116.86      |                     | 1642                        |
| 211099   | 11/11/22   | APPAL020   | Appalacian Power (ASAP)                                                                                                                                                                                                                                                                                                                                                                                                                                                                                                                                                                                                                                                                                                                                                                                                                                      | 200.00      |                     | 1642                        |
| 211100   | 11/11/22   | BANKO005   | Bank Of Marion - Visa                                                                                                                                                                                                                                                                                                                                                                                                                                                                                                                                                                                                                                                                                                                                                                                                                                        | 957.01      |                     | 1642                        |
| 211101   | 11/11/22   | CENTO015   | Century Link                                                                                                                                                                                                                                                                                                                                                                                                                                                                                                                                                                                                                                                                                                                                                                                                                                                 | 169.83      |                     | 1642                        |
| 211102   | 11/11/22   | COMM0015   | Commission On Vasap                                                                                                                                                                                                                                                                                                                                                                                                                                                                                                                                                                                                                                                                                                                                                                                                                                          | 677.22      |                     | 1642                        |
| 211103   | 11/11/22   | DONNAU15   | Donna B. Hill                                                                                                                                                                                                                                                                                                                                                                                                                                                                                                                                                                                                                                                                                                                                                                                                                                                | 307.28      |                     | 1642                        |
| 211104   | 11/11/22   | ELAV0005   | ELAVON                                                                                                                                                                                                                                                                                                                                                                                                                                                                                                                                                                                                                                                                                                                                                                                                                                                       | 243.27      |                     | 1642                        |
| 211105   | 11/11/22   | HIGHUUIU   | Highlands Community Serivces B                                                                                                                                                                                                                                                                                                                                                                                                                                                                                                                                                                                                                                                                                                                                                                                                                               | 30.00       |                     | 1642                        |
| 211100   | 11/11/22   | HIGHCOOS   | High Country Springs, Lic                                                                                                                                                                                                                                                                                                                                                                                                                                                                                                                                                                                                                                                                                                                                                                                                                                    | 20.85       |                     | 1042                        |
| 211107   | 11/11/22   | KT2FK002   | kiser Computer Consulting, Lic                                                                                                                                                                                                                                                                                                                                                                                                                                                                                                                                                                                                                                                                                                                                                                                                                               | 223.00      |                     | 1642                        |
| 211100   | 11/11/22   | NEWBUUD    | New Piver Valley Juvenile Date                                                                                                                                                                                                                                                                                                                                                                                                                                                                                                                                                                                                                                                                                                                                                                                                                               | 7 750 00    |                     | 1642                        |
| 211110   | 11/11/22   | DAMATOOS   | Dam Williams                                                                                                                                                                                                                                                                                                                                                                                                                                                                                                                                                                                                                                                                                                                                                                                                                                                 | 49.26       |                     | 1642                        |
| 211110   | 11/11/22   | DAIII DOOS | Daul D Williams                                                                                                                                                                                                                                                                                                                                                                                                                                                                                                                                                                                                                                                                                                                                                                                                                                              | 350.00      |                     | 1642                        |
| 211111   | 11/11/22   | SUNTOO10   | Truist                                                                                                                                                                                                                                                                                                                                                                                                                                                                                                                                                                                                                                                                                                                                                                                                                                                       | 2 989 19    |                     | 1642                        |
| 211113   | 11/11/22   | THEME 005  | The Metochoi Group/3rd Millen                                                                                                                                                                                                                                                                                                                                                                                                                                                                                                                                                                                                                                                                                                                                                                                                                                | 300.00      |                     | 1642                        |
| 211114   | 11/11/22   | TOWN0015   | Town Of Marion                                                                                                                                                                                                                                                                                                                                                                                                                                                                                                                                                                                                                                                                                                                                                                                                                                               | 100.00      |                     | 1642                        |
| 211115   | 11/11/22   | WYTH0015   | Wytheville Office Supply                                                                                                                                                                                                                                                                                                                                                                                                                                                                                                                                                                                                                                                                                                                                                                                                                                     | 281.97      |                     | 1642                        |
| 211116   | 11/15/22   | AFLAC005   | Aflac                                                                                                                                                                                                                                                                                                                                                                                                                                                                                                                                                                                                                                                                                                                                                                                                                                                        | 88.06       |                     | 1644                        |
| 211117   | 11/15/22   | ANTH0010   | Anthem - Health                                                                                                                                                                                                                                                                                                                                                                                                                                                                                                                                                                                                                                                                                                                                                                                                                                              | 1,117.46    |                     | 1644                        |
| 211118   | 11/15/22   | ANTH0010   | Anthem - Health                                                                                                                                                                                                                                                                                                                                                                                                                                                                                                                                                                                                                                                                                                                                                                                                                                              | 6,383.70    |                     | 1644                        |
| 211119   | 11/15/22   | ANTH0015   | Anthem - Dental                                                                                                                                                                                                                                                                                                                                                                                                                                                                                                                                                                                                                                                                                                                                                                                                                                              | 574.51      |                     | 1644                        |
| 211120   | 11/15/22   | BOST0005   | Boston Mutual Life Ins Co                                                                                                                                                                                                                                                                                                                                                                                                                                                                                                                                                                                                                                                                                                                                                                                                                                    | 25.87       |                     | 1644                        |
| 211121   | 11/15/22   | DSSFL005   | DSS FLOWER FUND                                                                                                                                                                                                                                                                                                                                                                                                                                                                                                                                                                                                                                                                                                                                                                                                                                              | 57.68       |                     | 1644                        |
| 211122   | 11/15/22   | GRAY0105   | Grayson Co Treasurer'S Office                                                                                                                                                                                                                                                                                                                                                                                                                                                                                                                                                                                                                                                                                                                                                                                                                                | 85.84       |                     | 1644                        |
| 211123   | 11/15/22   | MINNE005   | Minnesota Life                                                                                                                                                                                                                                                                                                                                                                                                                                                                                                                                                                                                                                                                                                                                                                                                                                               | 81.88       |                     | 1644                        |
| 211124   | 11/15/22   | NTALI005   | NTA LIFE                                                                                                                                                                                                                                                                                                                                                                                                                                                                                                                                                                                                                                                                                                                                                                                                                                                     | 85.95       |                     | 1644                        |
| 211125   | 11/15/22   | SKYLI005   | DSS Christmas Club                                                                                                                                                                                                                                                                                                                                                                                                                                                                                                                                                                                                                                                                                                                                                                                                                                           | 1,570.00    |                     | 1644                        |
| 211126   | 11/15/22   | UNITO010   | United Way SOUTHWEST, VA.                                                                                                                                                                                                                                                                                                                                                                                                                                                                                                                                                                                                                                                                                                                                                                                                                                    | 6.25        |                     | 1644                        |
| 211127   | 11/15/22   | VAAS0015   | VACORP                                                                                                                                                                                                                                                                                                                                                                                                                                                                                                                                                                                                                                                                                                                                                                                                                                                       | 114.30      |                     | 1644                        |
| 211128   | 11/15/22   | VACU0005   | VA CREDIT UNION, INC                                                                                                                                                                                                                                                                                                                                                                                                                                                                                                                                                                                                                                                                                                                                                                                                                                         | 266.30      |                     | 1644                        |
| 211129   | 11/15/22   | WASHIOIO   | WASHINGTON NATIONAL                                                                                                                                                                                                                                                                                                                                                                                                                                                                                                                                                                                                                                                                                                                                                                                                                                          | 29.39       |                     | 1644                        |
| 211130   | 11/15/22   | ANTHUU15   | Anthem - Dental                                                                                                                                                                                                                                                                                                                                                                                                                                                                                                                                                                                                                                                                                                                                                                                                                                              | 12.47       | 11/21/22 1070       | 1652 (2000000 out of outon) |
| 211130   | 11/15/22   | GRAYUU3U   | Grayson Co Dept Of Social Serv                                                                                                                                                                                                                                                                                                                                                                                                                                                                                                                                                                                                                                                                                                                                                                                                                               | 635.12      | 11/21/22 VOID       | 1652 (Reason: out of order) |
| 211137   | 11/15/22   | ALLENOOS   | Allon Tostorman                                                                                                                                                                                                                                                                                                                                                                                                                                                                                                                                                                                                                                                                                                                                                                                                                                              | 100.24      | 11/21/22 VOID       | 1652 (Reason: Out of order) |
| 211121   | 11/16/22   | ALLENOUS   | Antonina Marino                                                                                                                                                                                                                                                                                                                                                                                                                                                                                                                                                                                                                                                                                                                                                                                                                                              | 100.37      |                     | 1650                        |
| 211132   | 11/16/22   | CDAV0105   | Craycon Co Treasurer's Office                                                                                                                                                                                                                                                                                                                                                                                                                                                                                                                                                                                                                                                                                                                                                                                                                                | 1 500 30    |                     | 1650                        |
| 211133   | 11/16/22   | 30NA0010   | lonathan Lunar                                                                                                                                                                                                                                                                                                                                                                                                                                                                                                                                                                                                                                                                                                                                                                                                                                               | 180 37      |                     | 1650                        |
| 211135   | 11/16/22   | MORGA 005  | MORGAN R. ADAMS                                                                                                                                                                                                                                                                                                                                                                                                                                                                                                                                                                                                                                                                                                                                                                                                                                              | 551.90      |                     | 1650                        |
| 211138   | 11/21/22   | ALLEN035   | Allen C Boynton                                                                                                                                                                                                                                                                                                                                                                                                                                                                                                                                                                                                                                                                                                                                                                                                                                              | 54.88       |                     | 1654                        |
| 211139   | 11/21/22   | ALLTS035   | Allison Burchett                                                                                                                                                                                                                                                                                                                                                                                                                                                                                                                                                                                                                                                                                                                                                                                                                                             | 37.38       |                     | 1654                        |
| 211140   | 11/21/22   | AMAND030   | Amanda Painter                                                                                                                                                                                                                                                                                                                                                                                                                                                                                                                                                                                                                                                                                                                                                                                                                                               | 9.88        |                     | 1654                        |
| 211141   | 11/21/22   | AMELIO05   | Amelia B Waller                                                                                                                                                                                                                                                                                                                                                                                                                                                                                                                                                                                                                                                                                                                                                                                                                                              | 14.63       |                     | 1654                        |
|          | 11/21/22   |            | Anne Beamer                                                                                                                                                                                                                                                                                                                                                                                                                                                                                                                                                                                                                                                                                                                                                                                                                                                  | 61.25       |                     | 1654                        |
|          | 11/21/22   |            | Ann Winans                                                                                                                                                                                                                                                                                                                                                                                                                                                                                                                                                                                                                                                                                                                                                                                                                                                   | 31.63       |                     | 1654                        |
|          | 11/21/22   | ANTHO015   | Anthony Gomez                                                                                                                                                                                                                                                                                                                                                                                                                                                                                                                                                                                                                                                                                                                                                                                                                                                | 17.13       |                     | 1654                        |
| 211145   | 11/21/22   | APPAL005   | Appalachian Power                                                                                                                                                                                                                                                                                                                                                                                                                                                                                                                                                                                                                                                                                                                                                                                                                                            | 0.00        | 11/21/22 VOID       | 0                           |
| 211146   | 11/21/22   | APPAL005   | Appalachian Power                                                                                                                                                                                                                                                                                                                                                                                                                                                                                                                                                                                                                                                                                                                                                                                                                                            | 6,369.73    |                     | 1654                        |
|          |            |            |                                                                                                                                                                                                                                                                                                                                                                                                                                                                                                                                                                                                                                                                                                                                                                                                                                                              |             |                     |                             |