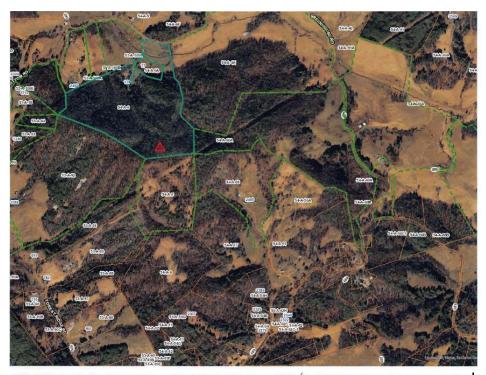

#### REQUEST

Application No. 20220182 is a request for a Special Use Permit pursuant to Article 4 Section 4-6.2.i of the Grayson County Zoning Ordinance to authorize the construction and operation of a communications tower for wireless internet in an unserved area of Grayson County located on one parcel containing approximately 46 acres of land located off of Park Place Drive and further identified as Tax Map No. 37-A-17. The proposed communication tower will be located on Tax Map number 37-A-17. The property is zoned Rural Farm (RF) and is not designated in the Enterprise Zone or Opportunity Zone, and no Historical Structures were identified within the proximity of the subject parcel.

#### DESCRIPTION

- Property Owner: Palmer W. and Sidney S. Fant
- Location: Peach Bottom Road
- Area: Approximately 46 acres +/-
- Frontage: Peach Bottom Road
  Parcel access via right of way through tax parcel
  37-A-12 and 37-A-14
- <u>Utilities:</u> Solar panels are proposed for energizing the tower. Permission and access granted to add electrical service to the site should it become needed.

- <u>Topography:</u> Relatively rolling and slopping approximately 3550 feet in elevation.
- Zoning Classification: Rural Farm
- Existing Development: Vacant land, mostly forested
- Surrounding Development:
  - o North: Primarily agricultural operations and forestry
  - East: Subject parcel adjoins vacant parcels, and the Pine Mountain Estate Subdivision is zoned Rural Residential. This subdivision includes fourteen parcels with a total of 119.210 acres and currently hosts two single-family dwellings and two under construction.
  - o South: Primarily agricultural and forestry
  - West: Primarily forestry
- Proposed Development: 140' 45G Communications Tower for wireless internet in unserved areas in Elk Creek District

#### LOCATION, SITE PLAN, AND ROAD ACCESS

- The subject parcel is 46 acres and is located in the Elk Creek District, bound by primarily vacant forested and agricultural farmland. The nearest direct route from Peach Bottom Road through two parcels owned by the Fant Family.
- The property is designated Rural Farm. Research indicates the area has no historical references through the Virginia Historical Society and is not designated within the Enterprise Zone.
- Adjacent properties surrounding the subject parcels are all designated as Rural Farm. Further southeast Pine Mountain Estate Subdivision is zoned Rural Residential.
- Engineered design plans for the proposed tower and additional reference material include the following details: Reference No. 1
  - Construction Details
  - Micro Site Lease Agreement of approximately .3 acres with a term to be determined between lessor and lessee.
  - Color- Hot-Dipped Galvanized Steel Construction
  - Excavation Area is minimal pier footings as required for tower construction. Minimal tree removal will be required for tower location.
  - Tower Specs- 45G self-supporting ladder tower, overall height 140'
     Vegetation on site will screen any local impact view. Tower constructed less than the requirements and will meet FAA
  - approval. Construction will meet FCC, Building Code Requirments, and other applicable Federal and State standards.
  - Nearest residents property line is 1775 feet away from the wireless tower.