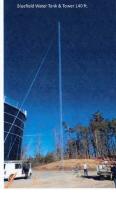

- <u>Topography:</u> Relatively rolling and slopping approximately 3550 feet in elevation.
- Zoning Classification: Rural Farm
- Existing Development: Vacant land, mostly forested
- Surrounding Development:
  - o North: Primarily agricultural operations and forestry
  - East: Subject parcel adjoins vacant parcels, and the Pine Mountain Estate Subdivision is zoned Rural Residential. This subdivision includes fourteen parcels with a total of 119.210 acres and currently hosts two single-family dwellings and two under construction.
  - o South: Primarily agricultural and forestry
  - West: Primarily forestry
- Proposed Development: 140' 45G Communications Tower for wireless internet in unserved areas in Elk Creek District

#### LOCATION, SITE PLAN, AND ROAD ACCESS

- The subject parcel is 46 acres and is located in the Elk Creek District, bound by primarily vacant forested and agricultural farmland. The nearest direct route from Peach Bottom Road through two parcels owned by the Fant Family.
- The property is designated Rural Farm. Research indicates the area has no historical references through the Virginia Historical Society and is not designated within the Enterprise Zone.
- Adjacent properties surrounding the subject parcels are all designated as Rural Farm. Further southeast Pine Mountain Estate Subdivision is zoned Rural Residential.
- Engineered design plans for the proposed tower and additional reference material include the following details: Reference No. 1
  - Construction Details
  - Micro Site Lease Agreement of approximately .3 acres with a term to be determined between lessor and lessee.
  - Color- Hot-Dipped Galvanized Steel Construction
  - Excavation Area is minimal pier footings as required for tower construction. Minimal tree removal will be required for tower location.
  - Tower Specs- 45G self-supporting ladder tower, overall height 140'
     Vegetation on site will screen any local impact view. Tower constructed less than the requirements and will meet FAA
  - approval. Construction will meet FCC, Building Code Requirments, and other applicable Federal and State standards.
  - Nearest residents property line is 1775 feet away from the wireless tower.