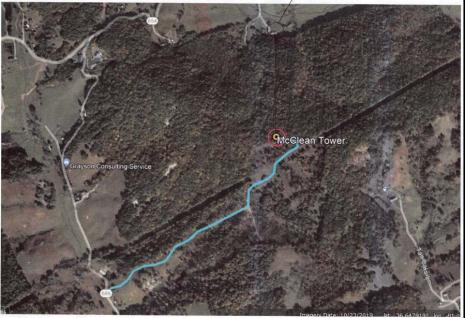

#### REQUEST

Application No. 20220183 is a request for a Special Use Permit pursuant to Article 4 Section 4-6.2.i of the Grayson County Zoning Ordinance to authorize the construction and operation of a communications tower for wireless internet in an unserved area of Grayson County located on one parcel containing approximately 57.995 acres of land located off of Woodbridge Lane and further identified as Tax Map No. 54-A-6. The proposed communication tower will be located on Tax Map number 54-A-6. The property is zoned Rural Farm (RF) and is not designated in the Enterprise Zone or Opportunity Zone, and no Historical Structures were identified within the proximity of the subject parcel.

#### DESCRIPTION

Property Owner: Ricard McLean

• Location: Woodbridge Lane, Independence

Area: Approximately 57.995 acres +/-

- <u>Frontage</u>: Woodbridge Lane, Independence
   Right-of-way lease agreement through tax parcel 53-A-89 and
   54-A-8 owned by Edgar J. Hensdell, Jr. Agreement signed
   11/8/2022.
- <u>Utilities:</u> Solar panels will be installed to energize the tower. Permission and access granted to add electrical service to the site.
- <u>Topography:</u> Relatively rolling and slopping approximately 2,967 feet in elevation.
- Zoning Classification: Rural Farm
- <u>Existing Development:</u> Mostly forested, with two residential dwellings on the property
- Surrounding Development:
  - North: Primarily agricultural operations and several single-family dwellings across Peach Bottom Road
  - East: Subject parcel adjoins vacant parcels, single-family dwelling along Forest Ridge Road.
  - o South: Primarily agricultural and forestry
  - West: Primarily forestry and agricultural that adjoins Greenhouse
     Road
- Proposed Development: 140' 45G Communications Tower for wireless internet in unserved areas in Elk Creek District

#### LOCATION, SITE PLAN, AND ROAD ACCESS

- The subject parcel is 57.995 acres and is located in the Elk Creek District, bound by primarily vacant forested and agricultural farmland. The nearest direct route from Peach Bottom Road to Woodbridge Lane.
- The property is designated Rural Farm. Research indicates the area has no historical references through the Virginia Historical Society and is not designated within the Enterprise Zone.
- Adjacent properties surrounding the subject parcels are all designated as Rural Farm.
- 4. Engineered plan for the proposed tower and other reference material include the following details: **Reference No. 1** 
  - Construction Details
  - · Building Official Coorespondence
  - Miro Site Lease Agreement with a term of 10 years options to renew for a period of 10 years, but can can be cancelled after initial term with written 90-day notice.
  - Color- Hot-Dipped Galvanized Steel Construction
  - Excavation Area is minimal pier footings as required for tower construction. Minimal tree removal will be required for tower location.