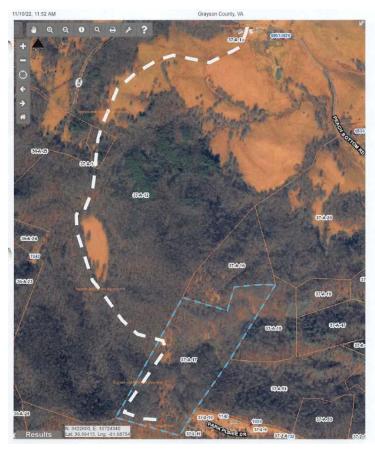

#### REQUEST

Application No. 20220182 is a request for a Special Use Permit pursuant to Article 4 Section 4-6.2.i of the Grayson County Zoning Ordinance to authorize the construction and operation of a communications tower for wireless internet in an unserved area of Grayson County located on one parcel containing approximately 46 acres of land located off of Park Place Drive and further identified as Tax Map No. 37-A-17. The proposed communication tower will be located on Tax Map number 37-A-17. The property is zoned Rural Farm (RF) and is not designated in the Enterprise Zone or Opportunity Zone, and no Historical Structures were identified within the proximity of the subject parcel.

#### DESCRIPTION

- Property Owner: Palmer W. and Sidney S. Fant
- Location: Peach Bottom Road
- Area: Approximately 46 acres +/-
- Frontage: Peach Bottom Road
  Parcel access via right of way through tax parcel
  37-A-12 and 37-A-14
- <u>Utilities:</u> Solar panels are proposed for energizing the tower. Permission and access granted to add electrical service to the site should it become needed.

- <u>Topography:</u> Relatively rolling and slopping approximately 3550 feet in elevation.
- Zoning Classification: Rural Farm
- Existing Development: Vacant land, mostly forested
- Surrounding Development:
  - o North: Primarily agricultural operations and forestry
  - East: Subject parcel adjoins vacant parcels, and the Pine Mountain Estate Subdivision is zoned Rural Residential. This subdivision includes fourteen parcels with a total of 119.210 acres and currently hosts two single-family dwellings and two under construction.
  - o South: Primarily agricultural and forestry
  - West: Primarily forestry
- Proposed Development: 140' 45G Communications Tower for wireless internet in unserved areas in Elk Creek District

#### LOCATION, SITE PLAN, AND ROAD ACCESS

- The subject parcel is 46 acres and is located in the Elk Creek District, bound by primarily vacant forested and agricultural farmland. The nearest direct route from Peach Bottom Road through two parcels owned by the Fant Family.
- The property is designated Rural Farm. Research indicates the area has no historical references through the Virginia Historical Society and is not designated within the Enterprise Zone.
- Adjacent properties surrounding the subject parcels are all designated as Rural Farm. Further southeast Pine Mountain Estate Subdivision is zoned Rural Residential.
- Engineered design plans for the proposed tower and additional reference material include the following details: Reference No. 1
  - Construction Details
  - Micro Site Lease Agreement of approximately .3 acres with a term to be determined between lessor and lessee.
  - Color- Hot-Dipped Galvanized Steel Construction
  - Excavation Area is minimal pier footings as required for tower construction. Minimal tree removal will be required for tower location.
  - Tower Specs- 45G self-supporting ladder tower, overall height 140'
     Vegetation on site will screen any local impact view. Tower constructed less than the requirements and will meet FAA
  - approval. Construction will meet FCC, Building Code Requirments, and other applicable Federal and State standards.
  - Nearest residents property line is 1775 feet away from the wireless tower.