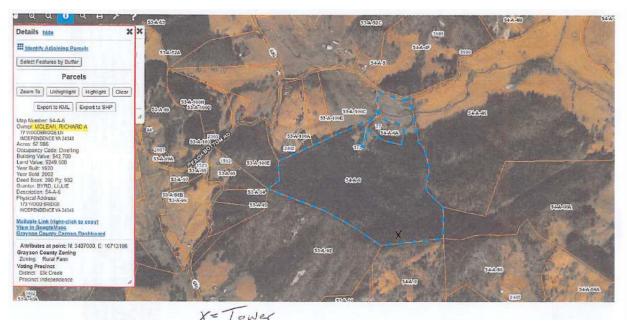

#### REQUEST

Application No. 20220183 is a request for a Special Use Permit pursuant to Article 4 Section 4-6.2.i of the Grayson County Zoning Ordinance to authorize the construction and operation of a communications tower for wireless internet in an unserved area of Grayson County located on one parcel containing approximately 57.995 acres of land located off of Woodbridge Lane and further identified as Tax Map No. 54-A-6. The proposed communication tower will be located on Tax Map number 54-A-6. The property is zoned Rural Farm (RF) and is not designated in the Enterprise Zone or Opportunity Zone, and no Historical Structures were identified within the proximity of the subject parcel.

#### DESCRIPTION

Property Owner: Ricard McLean

• Location: Woodbridge Lane, Independence

Area: Approximately 57.995 acres +/-

- <u>Frontage</u>: Woodbridge Lane, Independence
   Right-of-way lease agreement through tax parcel 53-A-89 and
   54-A-8 owned by Edgar J. Hensdell, Jr. Agreement signed
   11/8/2022.
- <u>Utilities:</u> Solar panels will be installed to energize the tower. Permission and access granted to add electrical service to the site.
- <u>Topography:</u> Relatively rolling and slopping approximately 2,967 feet in elevation.
- Zoning Classification: Rural Farm
- <u>Existing Development:</u> Mostly forested, with two residential dwellings on the property
- Surrounding Development:
  - North: Primarily agricultural operations and several single-family dwellings across Peach Bottom Road
  - East: Subject parcel adjoins vacant parcels, single-family dwelling along Forest Ridge Road.
  - o South: Primarily agricultural and forestry
  - West: Primarily forestry and agricultural that adjoins Greenhouse
     Road
- Proposed Development: 140' 45G Communications Tower for wireless internet in unserved areas in Elk Creek District

#### LOCATION, SITE PLAN, AND ROAD ACCESS

- The subject parcel is 57.995 acres and is located in the Elk Creek District, bound by primarily vacant forested and agricultural farmland. The nearest direct route from Peach Bottom Road to Woodbridge Lane.
- The property is designated Rural Farm. Research indicates the area has no historical references through the Virginia Historical Society and is not designated within the Enterprise Zone.
- Adjacent properties surrounding the subject parcels are all designated as Rural Farm.
- 4. Engineered plan for the proposed tower and other reference material include the following details: **Reference No. 1** 
  - Construction Details
  - · Building Official Coorespondence
  - Miro Site Lease Agreement with a term of 10 years options to renew for a period of 10 years, but can can be cancelled after initial term with written 90-day notice.
  - Color- Hot-Dipped Galvanized Steel Construction
  - Excavation Area is minimal pier footings as required for tower construction. Minimal tree removal will be required for tower location.