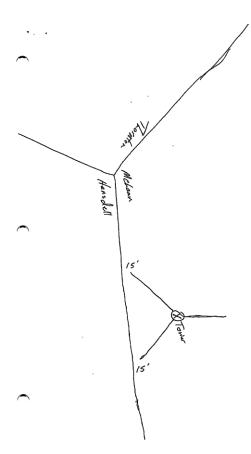

#### LOCATION, SITE PLAN, AND ROAD ACCESS

- The subject parcel is 46 acres and is located in the Elk Creek District, bound by primarily vacant forested and agricultural farmland. The nearest direct route from Peach Bottom Road through two parcels owned by the Fant Family.
- The property is designated Rural Farm. Research indicates the area has no historical references through the Virginia Historical Society and is not designated within the Enterprise Zone.
- Adjacent properties surrounding the subject parcels are all designated as Rural Farm. Further southeast Pine Mountain Estate Subdivision is zoned Rural Residential.
- Engineered design plans for the proposed tower and additional reference material include the following details: Reference No. 1
  - Construction Details
  - Micro Site Lease Agreement of approximately .3 acres with a term to be determined between lessor and lessee.
  - Color- Hot-Dipped Galvanized Steel Construction
  - Excavation Area is minimal pier footings as required for tower construction. Minimal tree removal will be required for tower location.
  - Tower Specs- 45G self-supporting ladder tower, overall height 140'
     Vegetation on site will screen any local impact view. Tower constructed less than the requirements and will meet FAA
  - approval. Construction will meet FCC, Building Code Requirments, and other applicable Federal and State standards.
  - Nearest residents property line is 1775 feet away from the wireless tower.

- Nearest adjacent property line (Bealer)is 150 ft.
- Fencing- Giga Beam has requested a variance for the fencing, a formal letter of request can be located in the reference pages attached.