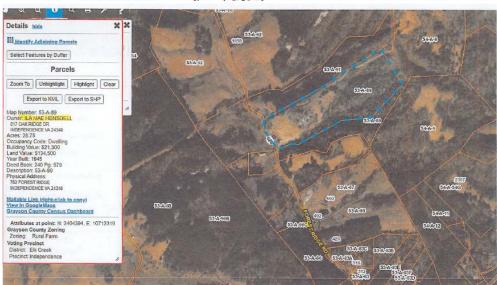

#### DESCRIPTION

Property Owner: Ricard McLean

• Location: Woodbridge Lane, Independence

Area: Approximately 57.995 acres +/-

- <u>Frontage</u>: Woodbridge Lane, Independence
   Right-of-way lease agreement through tax parcel 53-A-89 and
   54-A-8 owned by Edgar J. Hensdell, Jr. Agreement signed
   11/8/2022.
- <u>Utilities:</u> Solar panels will be installed to energize the tower. Permission and access granted to add electrical service to the site.
- <u>Topography:</u> Relatively rolling and slopping approximately 2,967 feet in elevation.
- Zoning Classification: Rural Farm
- <u>Existing Development:</u> Mostly forested, with two residential dwellings on the property
- Surrounding Development:
  - North: Primarily agricultural operations and several single-family dwellings across Peach Bottom Road
  - East: Subject parcel adjoins vacant parcels, single-family dwelling along Forest Ridge Road.
  - o South: Primarily agricultural and forestry
  - West: Primarily forestry and agricultural that adjoins Greenhouse
     Road
- Proposed Development: 140' 45G Communications Tower for wireless internet in unserved areas in Elk Creek District

- Mrs. Black noted there are no easements on this property.
- o Gigabeam does carry insurance.
- There is a deeded right of way (width of actual road) lease agreement completed by Gigabeam and Mr. Hensdell, Jr into this tower – parcel 53-A-89 and 54-A-8 to access the wireless transition site, 24 hours/day, 365 days