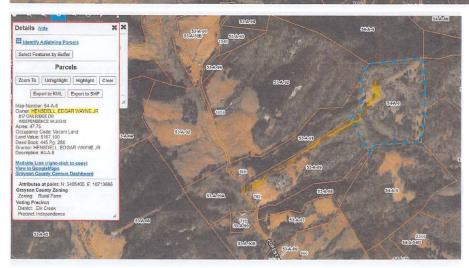

#### DESCRIPTION

Property Owner: Ricard McLean

• Location: Woodbridge Lane, Independence

Area: Approximately 57.995 acres +/-

- <u>Frontage</u>: Woodbridge Lane, Independence
   Right-of-way lease agreement through tax parcel 53-A-89 and
   54-A-8 owned by Edgar J. Hensdell, Jr. Agreement signed
   11/8/2022.
- <u>Utilities:</u> Solar panels will be installed to energize the tower. Permission and access granted to add electrical service to the site.
- <u>Topography:</u> Relatively rolling and slopping approximately 2,967 feet in elevation.
- Zoning Classification: Rural Farm
- <u>Existing Development:</u> Mostly forested, with two residential dwellings on the property
- Surrounding Development:
  - North: Primarily agricultural operations and several single-family dwellings across Peach Bottom Road
  - East: Subject parcel adjoins vacant parcels, single-family dwelling along Forest Ridge Road.
  - o South: Primarily agricultural and forestry
  - West: Primarily forestry and agricultural that adjoins Greenhouse
     Road
- Proposed Development: 140' 45G Communications Tower for wireless internet in unserved areas in Elk Creek District

- Mrs. Black noted there are no easements on this property.
- o Gigabeam does carry insurance.
- There is a deeded right of way (width of actual road) lease agreement completed by Gigabeam and Mr. Hensdell, Jr into this tower – parcel 53-A-89 and 54-A-8 to access the wireless transition site, 24 hours/day, 365 days