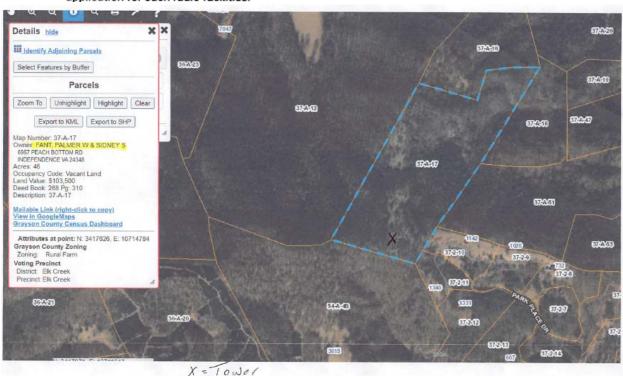

#### REQUEST

Application No. 20220182 is a request for a Special Use Permit pursuant to Article 4 Section 4-6.2.i of the Grayson County Zoning Ordinance to authorize the construction and operation of a communications tower for wireless internet in an unserved area of Grayson County located on one parcel containing approximately 46 acres of land located off of Park Place Drive and further identified as Tax Map No. 37-A-17. The proposed communication tower will be located on Tax Map number 37-A-17. The property is zoned Rural Farm (RF) and is not designated in the Enterprise Zone or Opportunity Zone, and no Historical Structures were identified within the proximity of the subject parcel.

#### DESCRIPTION

- Property Owner: Palmer W. and Sidney S. Fant
- Location: Peach Bottom Road
- Area: Approximately 46 acres +/-
- Frontage: Peach Bottom Road
  Parcel access via right of way through tax parcel
  37-A-12 and 37-A-14
- <u>Utilities:</u> Solar panels are proposed for energizing the tower. Permission and access granted to add electrical service to the site should it become needed.

- <u>Topography:</u> Relatively rolling and slopping approximately 3550 feet in elevation.
- Zoning Classification: Rural Farm
- Existing Development: Vacant land, mostly forested
- Surrounding Development:
  - o North: Primarily agricultural operations and forestry
  - East: Subject parcel adjoins vacant parcels, and the Pine Mountain Estate Subdivision is zoned Rural Residential. This subdivision includes fourteen parcels with a total of 119.210 acres and currently hosts two single-family dwellings and two under construction.
  - o South: Primarily agricultural and forestry
  - West: Primarily forestry
- Proposed Development: 140' 45G Communications Tower for wireless internet in unserved areas in Elk Creek District

#### LOCATION, SITE PLAN, AND ROAD ACCESS

- The subject parcel is 46 acres and is located in the Elk Creek District, bound by primarily vacant forested and agricultural farmland. The nearest direct route from Peach Bottom Road through two parcels owned by the Fant Family.
- The property is designated Rural Farm. Research indicates the area has no historical references through the Virginia Historical Society and is not designated within the Enterprise Zone.
- Adjacent properties surrounding the subject parcels are all designated as Rural Farm. Further southeast Pine Mountain Estate Subdivision is zoned Rural Residential.
- Engineered design plans for the proposed tower and additional reference material include the following details: Reference No. 1
  - Construction Details
  - Micro Site Lease Agreement of approximately .3 acres with a term to be determined between lessor and lessee.
  - Color- Hot-Dipped Galvanized Steel Construction
  - Excavation Area is minimal pier footings as required for tower construction. Minimal tree removal will be required for tower location.
  - Tower Specs- 45G self-supporting ladder tower, overall height 140'
     Vegetation on site will screen any local impact view. Tower constructed less than the requirements and will meet FAA
  - approval. Construction will meet FCC, Building Code Requirments, and other applicable Federal and State standards.
  - Nearest residents property line is 1775 feet away from the wireless tower.