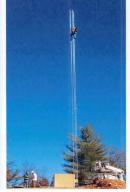

#### LOCATION, SITE PLAN, AND ROAD ACCESS

- The subject parcel is 46 acres and is located in the Elk Creek District, bound by primarily vacant forested and agricultural farmland. The nearest direct route from Peach Bottom Road through two parcels owned by the Fant Family.
- The property is designated Rural Farm. Research indicates the area has no historical references through the Virginia Historical Society and is not designated within the Enterprise Zone.
- Adjacent properties surrounding the subject parcels are all designated as Rural Farm. Further southeast Pine Mountain Estate Subdivision is zoned Rural Residential.
- Engineered design plans for the proposed tower and additional reference material include the following details: Reference No. 1
  - Construction Details
  - Micro Site Lease Agreement of approximately .3 acres with a term to be determined between lessor and lessee.
  - Color- Hot-Dipped Galvanized Steel Construction
  - Excavation Area is minimal pier footings as required for tower construction. Minimal tree removal will be required for tower location.
  - Tower Specs- 45G self-supporting ladder tower, overall height 140'
     Vegetation on site will screen any local impact view. Tower constructed less than the requirements and will meet FAA
  - approval. Construction will meet FCC, Building Code Requirments, and other applicable Federal and State standards.
  - Nearest residents property line is 1775 feet away from the wireless tower.