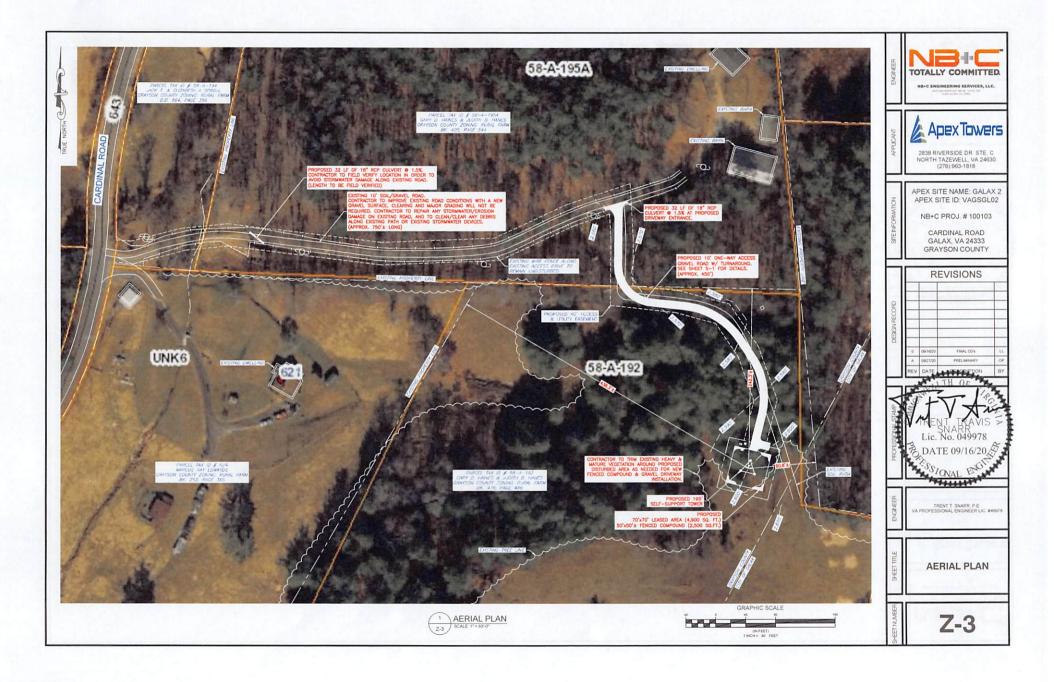

RT A DRAINAGE AREA & CALCULATIONS ES-12 CULVERT B DRAINAGE AREA & CALCULATIONS ES-13 ACCESS ROAD PROFILE

DRAWING INDEX

TITLE SHEET

SITE PLAN

SURVEY DOCUMENT

OVERALL SITE PLAN

T-1

C-2

7.1

Z-2

Z-3

# PROJECT TEAM

ENGINEERING FIRM

NB+C ENGINEERING SERVICES, LLC 4435 WATERFRONT DRIVE. SUITE 100 GLEN ALLEN, VA 23060

(804) 548-4079

DALE HILL APEX TOWERS ZONING

2838 RIVERSIDE DRIVE SUITE C. NORTH TAZEWELL, VA 24630

CONSTRUCTION MANAGER CRAIG CLIFTON

APEX TOWERS 2838 RIVERSIDE DRIVE, SUITE C NORTH TAZEWELL, VA 24630 (276) 963-1818

2838 RIVERSIDE DR. STE. C NORTH TAZEWELL, VA 24630 (276) 963-1818 APEX SITE NAME: GALAX 2 APEX SITE ID: VAGSGL02 NB+C PROJ. # 100103 CARDINAL ROAD **GALAX, VA 24333** GRAYSON COUNTY REVISIONS

TOTALLY COMMITTED

Apex Towers



TITLE SHEET

T-1















TOTALLY COMMITTED NB+C ENGINEERING SERVICES, LLC. & Apex Towers 2838 RIVERSIDE DR. STE. C NORTH TAZEWELL, VA 24630 (276) 963-1818 APEX SITE NAME: GALAX 2 APEX SITE ID: VAGSGL02 NB+C PROJ. # 100103 CARDINAL ROAD GALAX, VA 24333 GRAYSON COUNTY **REVISIONS** REV DATE THE OF ESSIONAL ESCH TRENT T. SNARR, P.E. VA PROFESSIONAL ENGINEER LIC #49978 ELEVATION **Z-4** Know what's below.

Call before you dig.



# STRUCTURAL NOTES

- DESIGN REQUIREMENTS PER INTERNATIONAL BUILDING CODE 2012 AND THE MESI/TIM-2722—G STRUCTURAL STANDARDS FOR STEEL ANTERNA TOWERS AND ANTENNA SUPPORTING STRUCTURES.
- ORMATION SHOWN ON THESE DRAWNES WAS DEFAULD BY FELD ASJACHENT MO PRUM THE EXPENSE STREATING, DRAWNES THE STREAM CONDITIONS AND TEPAL CONTRACTOR SHALL VERBY ALL EXISTING CONDITIONS AND THEY ARCHITECT/PAUD