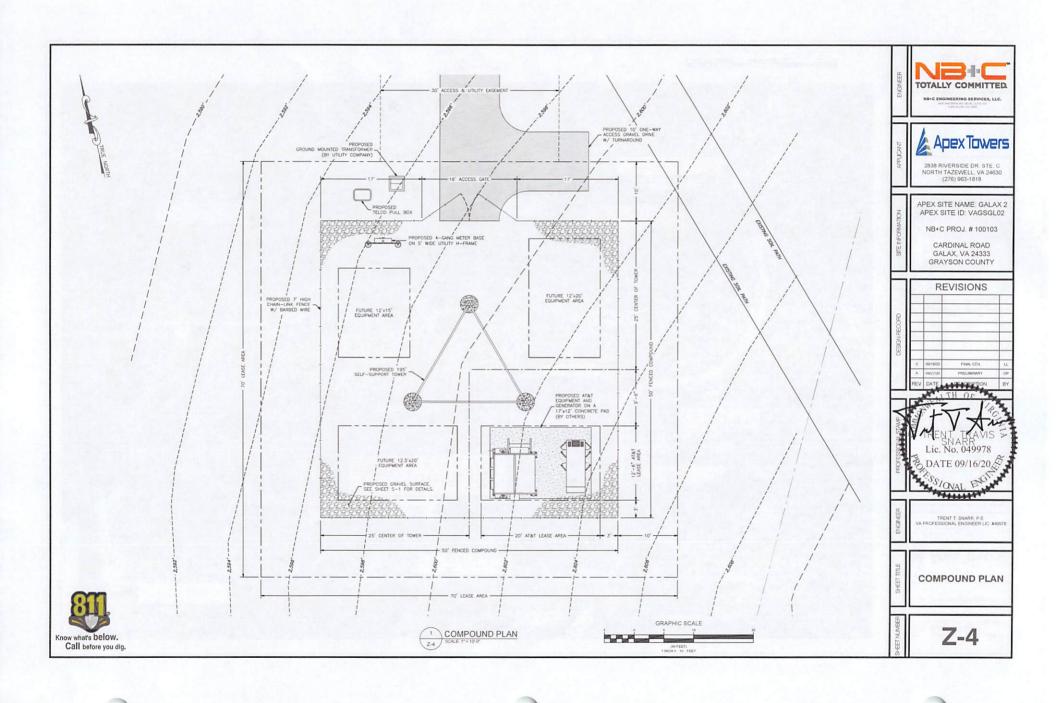

A DRAINAGE AREA & CALCULATIONS ES-12 CULVERT B DRAINAGE AREA & CALCULATIONS ES-13 ACCESS ROAD PROFILE

DRAWING INDEX

TITLE SHEET

SITE PLAN

SURVEY DOCUMENT

OVERALL SITE PLAN

T-1

C-2

7.1

Z-2

Z-3

# PROJECT TEAM

ENGINEERING FIRM

NB+C ENGINEERING SERVICES, LLC 4435 WATERFRONT DRIVE. SUITE 100 GLEN ALLEN, VA 23060

(804) 548-4079

DALE HILL APEX TOWERS ZONING

2838 RIVERSIDE DRIVE SUITE C. NORTH TAZEWELL, VA 24630

CONSTRUCTION MANAGER CRAIG CLIFTON

APEX TOWERS 2838 RIVERSIDE DRIVE, SUITE C NORTH TAZEWELL, VA 24630 (276) 963-1818

2838 RIVERSIDE DR. STE. C NORTH TAZEWELL, VA 24630 (276) 963-1818 APEX SITE NAME: GALAX 2 APEX SITE ID: VAGSGL02 NB+C PROJ. # 100103 CARDINAL ROAD **GALAX, VA 24333** GRAYSON COUNTY REVISIONS

TOTALLY COMMITTED

Apex Towers



TITLE SHEET

T-1















TOTALLY COMMITTED NB+C ENGINEERING SERVICES, LLC. & Apex Towers 2838 RIVERSIDE DR. STE. C NORTH TAZEWELL, VA 24630 (276) 963-1818 APEX SITE NAME: GALAX 2 APEX SITE ID: VAGSGL02 NB+C PROJ. # 100103 CARDINAL ROAD GALAX, VA 24333 GRAYSON COUNTY **REVISIONS** REV DATE THE OF ESSIONAL ESCH TRENT T. SNARR, P.E. VA PROFESSIONAL ENGINEER LIC #49978 ELEVATION **Z-4** Know what's below.

Call before you dig.



# STRUCTURAL NOTES

- DESIGN REQUIREMENTS PER INTERNATIONAL BUILDING CODE 2012 AND THE MESI/TIM-2722—G STRUCTURAL STANDARDS FOR STEEL ANTERNA TOWERS AND ANTENNA SUPPORTING STRUCTURES.
- ORMATION SHOWN ON THESE DRAWNES WAS DEFAULD BY FELD ASJACHENT MO PRUM THE EXPENSE STREATING, DRAWNES THE STREAM CONDITIONS AND TEPAL CONTRACTOR SHALL VERBY ALL EXISTING CONDITIONS AND THEY ARCHITECT/PAUDIL