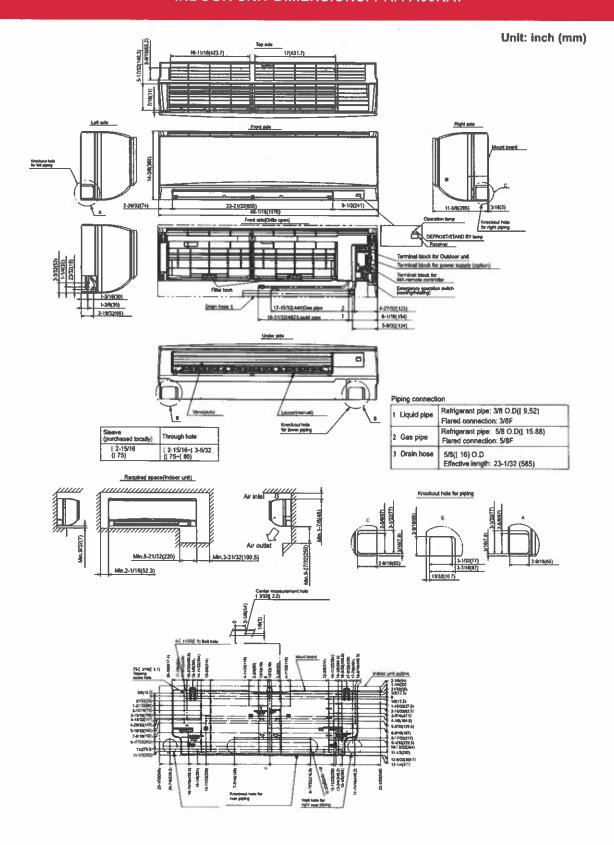

| □ PAC-SJ20BH-E                          |
|                         | 18" Dual Fan Stand                            | □ QSMS1802M                             |
|                         | 24" Dual Fan Stand                            | □ QSMS2402M                             |
| Stand                   | Condenser Wall Bracket                        | □ Q\$WB2000M-1                          |
|                         | Condenser Waß Bracket -Stainless Steel Finish | □ QSWBSS                                |
|                         | Outdoor Unit Stand — 12" High                 | □ QSMS1202M                             |
| Wind Baffle             | Front Wind Baffle                             | □ WB-PA3 (two pieces are required)      |

## **INDOOR UNIT DIMENSIONS: PKA-A30KA7**



#### **OUTDOOR UNIT DIMENSIONS: PUZ-HA30NKA**

Unit: mm<in> minu ir 祖中県 1 HEEFIERS Ħ C PPING-WRING DRECTIONS ii FOUNDATION BOLTS 2 SERVICE SPACE Piping Knock-Out Hole Detailes Refrigerant LIQUID pape connection (FLAREH952/378F), \*1 · · · Indication of VALVE connection Reingeront GAS pipe connection (Pt\_ARE:#15,8815/8F), 1 FREE SPACE (Around the unit) Example of Notes Θ 0

> 1340 Satellite Boulevard Suwanee, GA 30024 Toll Free: 800-433-4822 www.mehvac.com







## Virginia Carolina Heating Cooling

| ESTIMATE DATE | Jul 14, 2022 |
|---------------|--------------|
| ESTIMATE      | #214         |

wythe-grayson livrary

info@wgrlib.org

CONTACT US

po box 453 Fries. VA 24330

(276) 620-6573

virginiacarolinaheatingcooling@gmail.com

#### **ESTIMATE**

| Services Services