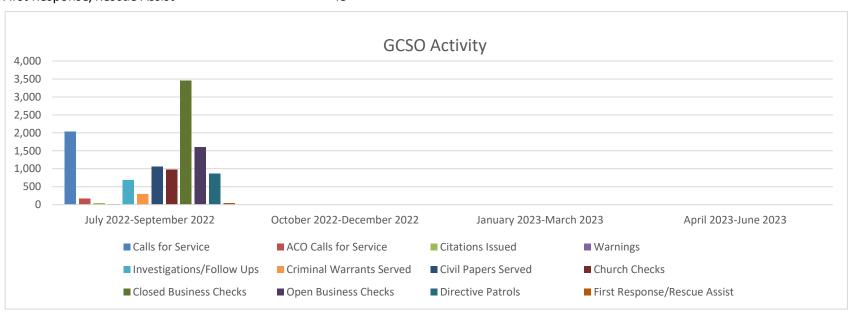

| 1,058                    |                            |                         |                      |
| Church Checks                | 970                      |                            |                         |                      |
| Closed Business Checks       | 3,460                    |                            |                         |                      |
| Open Business Checks         | 1,607                    |                            |                         |                      |
| Directive Patrols            | 866                      |                            |                         |                      |
| First Response/Rescue Assist | 43                       |                            |                         |                      |





The Wired Road Authority 7/27/2022 at 3:00 Galax Municipal Building Meeting Minutes

Members Present

John Fant Grayson County Appointee

Kenneth Belton BRCEDA Chairman Martin Slate BRCEDA Appointee

Members Absent

C.M. Mitchell Galax Appointee

Mike Watson Carroll County Appointee

Others Present

Matt Bussing, Wide Open Networks

Consent Agenda, Minutes – Mr. Fant introduces motion to approve the agenda, financials, and minutes, Mr. Belton seconds the motion, motion passes unanimously.

Mr. Bussing provides an operations status update:

- -The subscriber count on the network currently stands at 237, down 2 subscribers from the previous month.
- -There was a suspected lightning strike at Point Lookout 6/26 where most of the mounted equipment was damaged. Technicians were able to rest