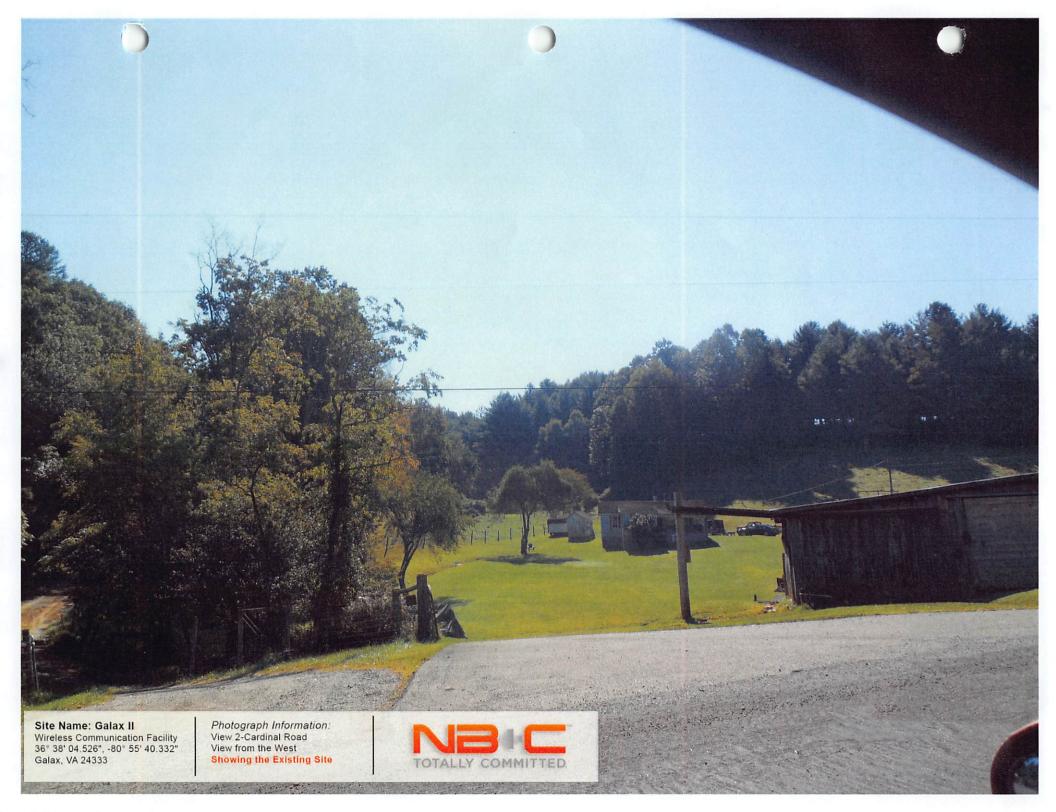

dio telecommunications system that serves Grayson County, VA.

US Cellular desires to pursue colocation at the tower located at 615 Cardinal Road, in Galax, Virginia, in Grayson County. The proposed colocation is needed to meet current and future wireless data and voice service needs in the area. The proposed colocation will offload existing site's data traffic in order to meet current and future mobile data demands. The proposed colocation is the only opportunity in this area to meet the design goals. The location and height of the proposed colocation meets US Cellular's current and future capacity objectives for the area.

Please do not hesitate to contact us for any further assurances necessary for this project.

Sincerely,

Radio Frequency Engineer,

Nathan Canavan

US Cellular

































BILL TO
Mary Thomas
105 West Main Street #Inside Comm. Center
Fries, VA 24330 USA

ESTIMATE 34242756 ESTIMATE DATE Sep 23, 2022

JOB ADDRESS

Wythe/Grayson Regional Library 105 West Main Street #Inside Comm. Center Fries, VA 24330 USA Job: 33820356

Technician: Steven Volkar

#### ESTIMATE DETAILS

Durastar mini-split system: Furnish and install a 48k btu Durastar mini-split system with 2-24k btu wall mount inside units. Includes all materials, labor, permit and inspection.

- 1 year commercial compressor warranty
- 1 year commercial parts/coil warranty
- 1 year labor warranty
- 50% deposit required

| TASK | DESCRIPTION