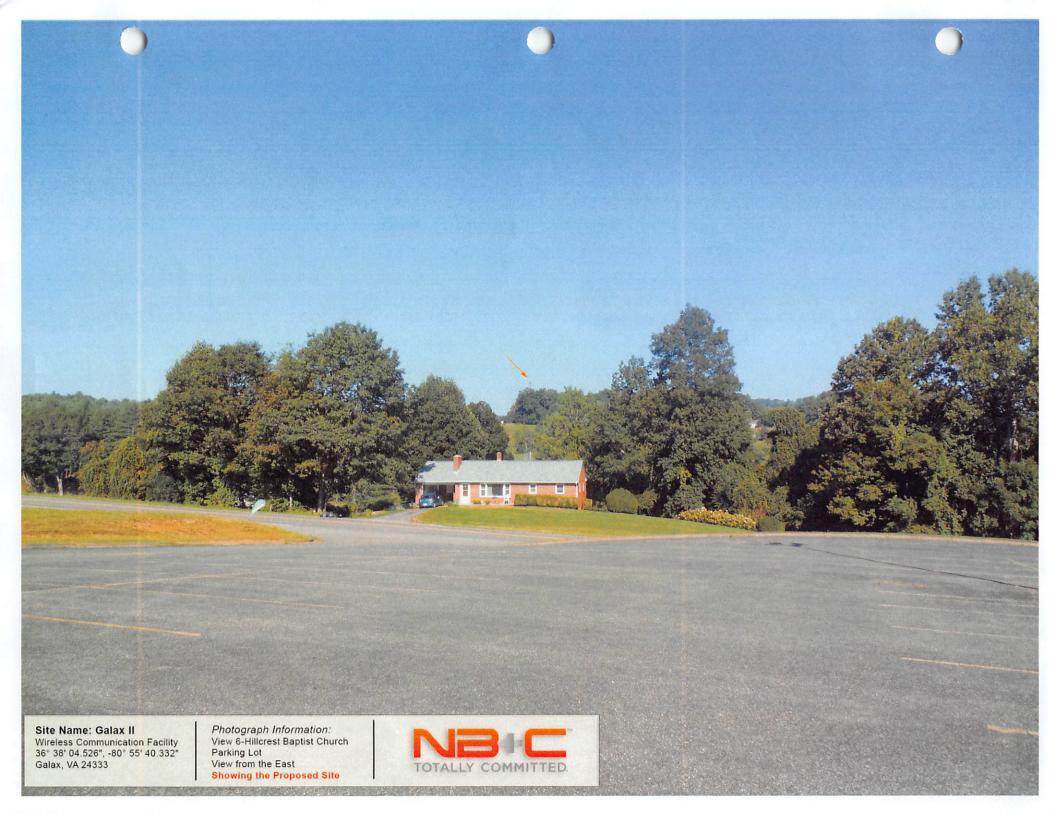

ions system that serves Grayson County, VA.

US Cellular desires to pursue colocation at the tower located at 615 Cardinal Road, in Galax, Virginia, in Grayson County. The proposed colocation is needed to meet current and future wireless data and voice service needs in the area. The proposed colocation will offload existing site's data traffic in order to meet current and future mobile data demands. The proposed colocation is the only opportunity in this area to meet the design goals. The location and height of the proposed colocation meets US Cellular's current and future capacity objectives for the area.

Please do not hesitate to contact us for any further assurances necessary for this project.

Sincerely,

Radio Frequency Engineer,

Nathan Canavan

US Cellular

































BILL TO
Mary Thomas
105 West Main Street #Inside Comm. Center
Fries, VA 24330 USA

ESTIMATE 34242756 ESTIMATE DATE Sep 23, 2022

JOB ADDRESS

Wythe/Grayson Regional Library 105 West Main Street #Inside Comm. Center Fries, VA 24330 USA Job: 33820356

Technician: Steven Volkar

#### ESTIMATE DETAILS

Durastar mini-split system: Furnish and install a 48k btu Durastar mini-split system with 2-24k btu wall mount inside units. Includes all materials, labor, permit and inspection.

- 1 year commercial compressor warranty
- 1 year commercial parts/coil warranty
- 1 year labor warranty
- 50% deposit required

| TASK | DESCRIPTION                                                                                                                                                                | QT