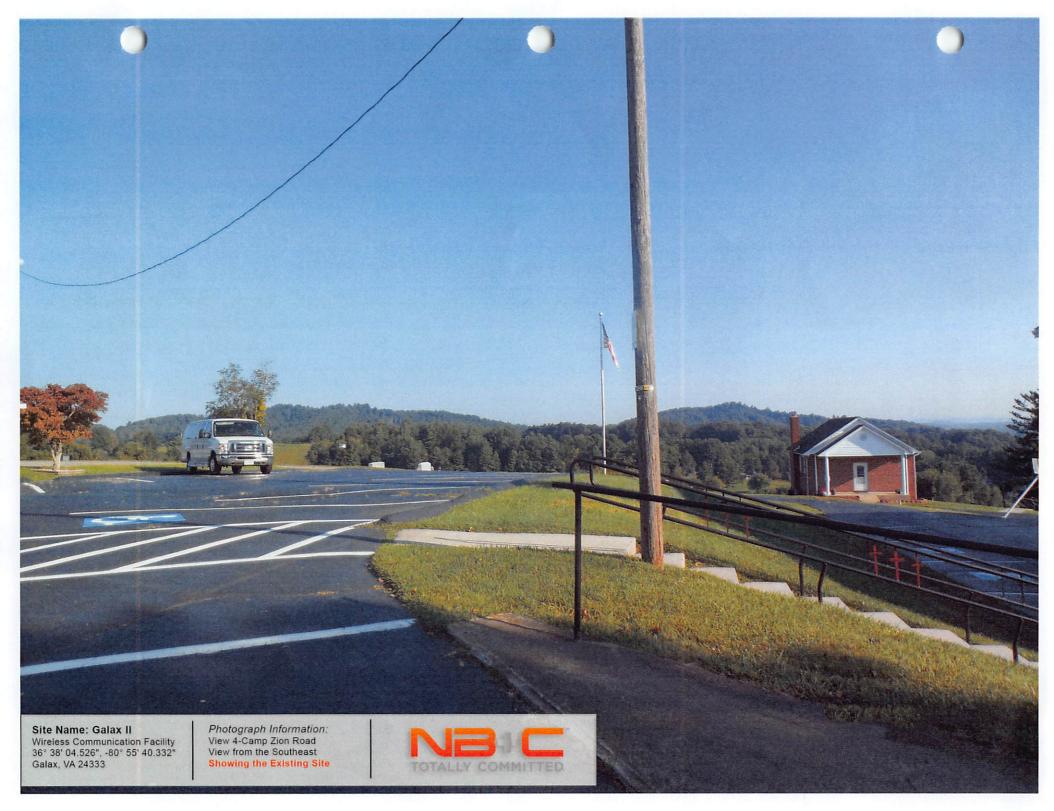

communications system that serves Grayson County, VA.

US Cellular desires to pursue colocation at the tower located at 615 Cardinal Road, in Galax, Virginia, in Grayson County. The proposed colocation is needed to meet current and future wireless data and voice service needs in the area. The proposed colocation will offload existing site's data traffic in order to meet current and future mobile data demands. The proposed colocation is the only opportunity in this area to meet the design goals. The location and height of the proposed colocation meets US Cellular's current and future capacity objectives for the area.

Please do not hesitate to contact us for any further assurances necessary for this project.

Sincerely,

Radio Frequency Engineer,

Nathan Canavan

US Cellular

































BILL TO
Mary Thomas
105 West Main Street #Inside Comm. Center
Fries, VA 24330 USA

ESTIMATE 34242756 ESTIMATE DATE Sep 23, 2022

JOB ADDRESS

Wythe/Grayson Regional Library 105 West Main Street #Inside Comm. Center Fries, VA 24330 USA Job: 33820356

Technician: Steven Volkar

#### ESTIMATE DETAILS

Durastar mini-split system: Furnish and install a 48k btu Durastar mini-split system with 2-24k btu wall mount inside units. Includes all materials, labor, permit and inspection.

- 1 year commercial compressor warranty
- 1 year commercial parts/coil warranty
- 1 year labor warranty
- 50% deposit required

| TASK | DESCRIPTION