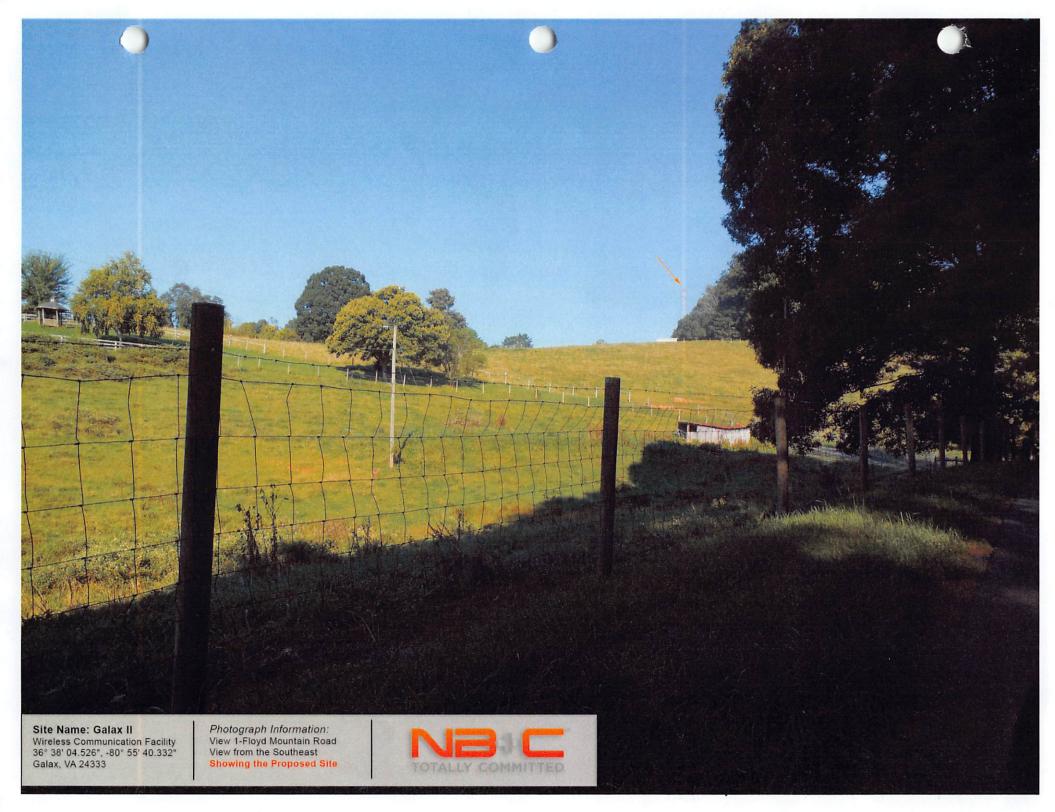

radio telecommunications system that serves Grayson County, VA.

US Cellular desires to pursue colocation at the tower located at 615 Cardinal Road, in Galax, Virginia, in Grayson County. The proposed colocation is needed to meet current and future wireless data and voice service needs in the area. The proposed colocation will offload existing site's data traffic in order to meet current and future mobile data demands. The proposed colocation is the only opportunity in this area to meet the design goals. The location and height of the proposed colocation meets US Cellular's current and future capacity objectives for the area.

Please do not hesitate to contact us for any further assurances necessary for this project.

Sincerely,

Radio Frequency Engineer,

Nathan Canavan

US Cellular

































BILL TO
Mary Thomas
105 West Main Street #Inside Comm. Center
Fries, VA 24330 USA

ESTIMATE 34242756 ESTIMATE DATE Sep 23, 2022

JOB ADDRESS

Wythe/Grayson Regional Library 105 West Main Street #Inside Comm. Center Fries, VA 24330 USA Job: 33820356

Technician: Steven Volkar

#### ESTIMATE DETAILS

Durastar mini-split system: Furnish and install a 48k btu Durastar mini-split system with 2-24k btu wall mount inside units. Includes all materials, labor, permit and inspection.

- 1 year commercial compressor warranty
- 1 year commercial parts/coil warranty
- 1 year labor warranty
- 50% deposit required

| TASK | DESCRIPTION