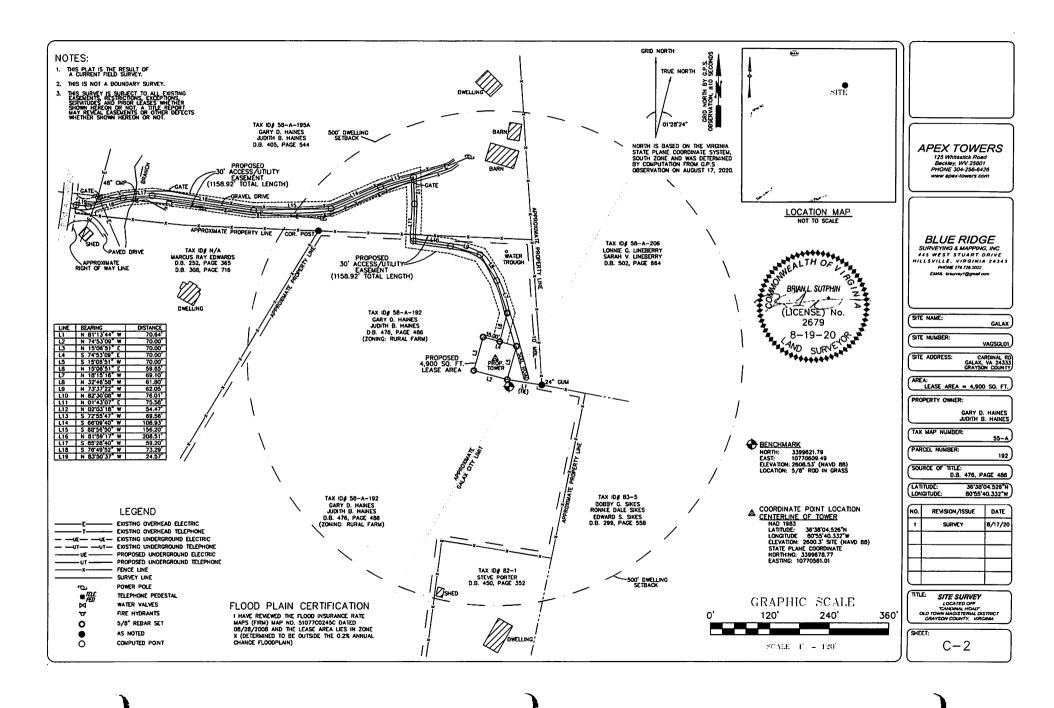

CULVERT A DRAINAGE AREA & CALCULATIONS ES-12 CULVERT B DRAINAGE AREA & CALCULATIONS ES-13 ACCESS ROAD PROFILE

DRAWING INDEX

TITLE SHEET

SITE PLAN

SURVEY DOCUMENT

OVERALL SITE PLAN

T-1

C-2

7.1

Z-2

Z-3

# PROJECT TEAM

ENGINEERING FIRM

NB+C ENGINEERING SERVICES, LLC 4435 WATERFRONT DRIVE. SUITE 100 GLEN ALLEN, VA 23060

(804) 548-4079

DALE HILL APEX TOWERS ZONING

2838 RIVERSIDE DRIVE SUITE C. NORTH TAZEWELL, VA 24630

CONSTRUCTION MANAGER CRAIG CLIFTON

APEX TOWERS 2838 RIVERSIDE DRIVE, SUITE C NORTH TAZEWELL, VA 24630 (276) 963-1818

2838 RIVERSIDE DR. STE. C NORTH TAZEWELL, VA 24630 (276) 963-1818 APEX SITE NAME: GALAX 2 APEX SITE ID: VAGSGL02 NB+C PROJ. # 100103 CARDINAL ROAD **GALAX, VA 24333** GRAYSON COUNTY REVISIONS

TOTALLY COMMITTED

Apex Towers



TITLE SHEET

T-1















TOTALLY COMMITTED NB+C ENGINEERING SERVICES, LLC. & Apex Towers 2838 RIVERSIDE DR. STE. C NORTH TAZEWELL, VA 24630 (276) 963-1818 APEX SITE NAME: GALAX 2 APEX SITE ID: VAGSGL02 NB+C PROJ. # 100103 CARDINAL ROAD GALAX, VA 24333 GRAYSON COUNTY **REVISIONS** REV DATE THE OF ESSIONAL ESCH TRENT T. SNARR, P.E. VA PROFESSIONAL ENGINEER LIC #49978 ELEVATION **Z-4** Know what's below.

Call before you dig.



# STRUCTURAL NOTES

- DESIGN REQUIREMENTS PER INTERNATIONAL BUILDING CODE 2012 AND THE MESI/TIM-2722—G STRUCTURAL STANDARDS FOR STEEL ANTERNA TOWERS AND ANTENNA SUPPORTING STRUCTURES.
- ORMATION SHOWN ON THESE DRAWNES WAS DEFAULD BY FELD ASJACHENT MO PRUM THE EXPENSE STREATING, DRAWNES THE STREAM CONDITIONS AND TEPAL CONTRACTOR SHALL VERBY ALL EXISTING CONDITIONS AND THEY ARCHITEC