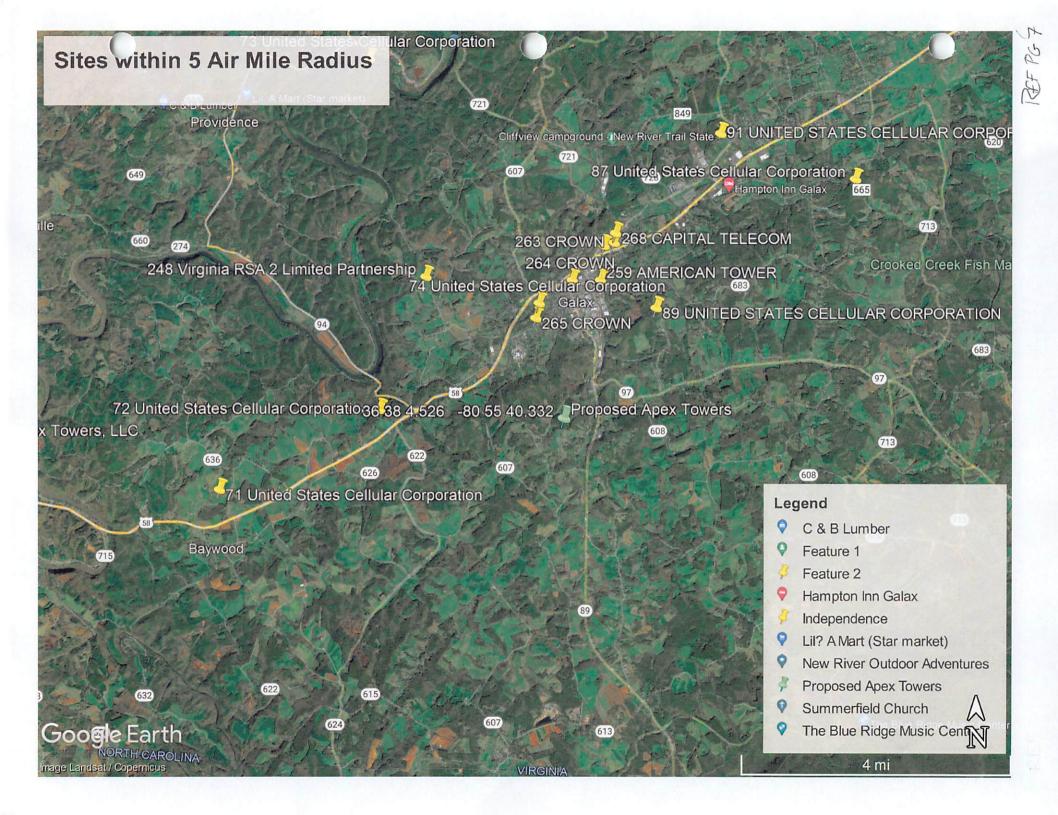

system that serves Grayson County, VA.

US Cellular desires to pursue colocation at the tower located at 615 Cardinal Road, in Galax, Virginia, in Grayson County. The proposed colocation is needed to meet current and future wireless data and voice service needs in the area. The proposed colocation will offload existing site's data traffic in order to meet current and future mobile data demands. The proposed colocation is the only opportunity in this area to meet the design goals. The location and height of the proposed colocation meets US Cellular's current and future capacity objectives for the area.

Please do not hesitate to contact us for any further assurances necessary for this project.

Sincerely,

Radio Frequency Engineer,

Nathan Canavan

US Cellular

































BILL TO
Mary Thomas
105 West Main Street #Inside Comm. Center
Fries, VA 24330 USA

ESTIMATE 34242756 ESTIMATE DATE Sep 23, 2022

JOB ADDRESS

Wythe/Grayson Regional Library 105 West Main Street #Inside Comm. Center Fries, VA 24330 USA Job: 33820356

Technician: Steven Volkar

#### ESTIMATE DETAILS

Durastar mini-split system: Furnish and install a 48k btu Durastar mini-split system with 2-24k btu wall mount inside units. Includes all materials, labor, permit and inspection.

- 1 year commercial compressor warranty
- 1 year commercial parts/coil warranty
- 1 year labor warranty
- 50% deposit required

| TASK | DESCRIPTION                                                                                                                                                                | QTY