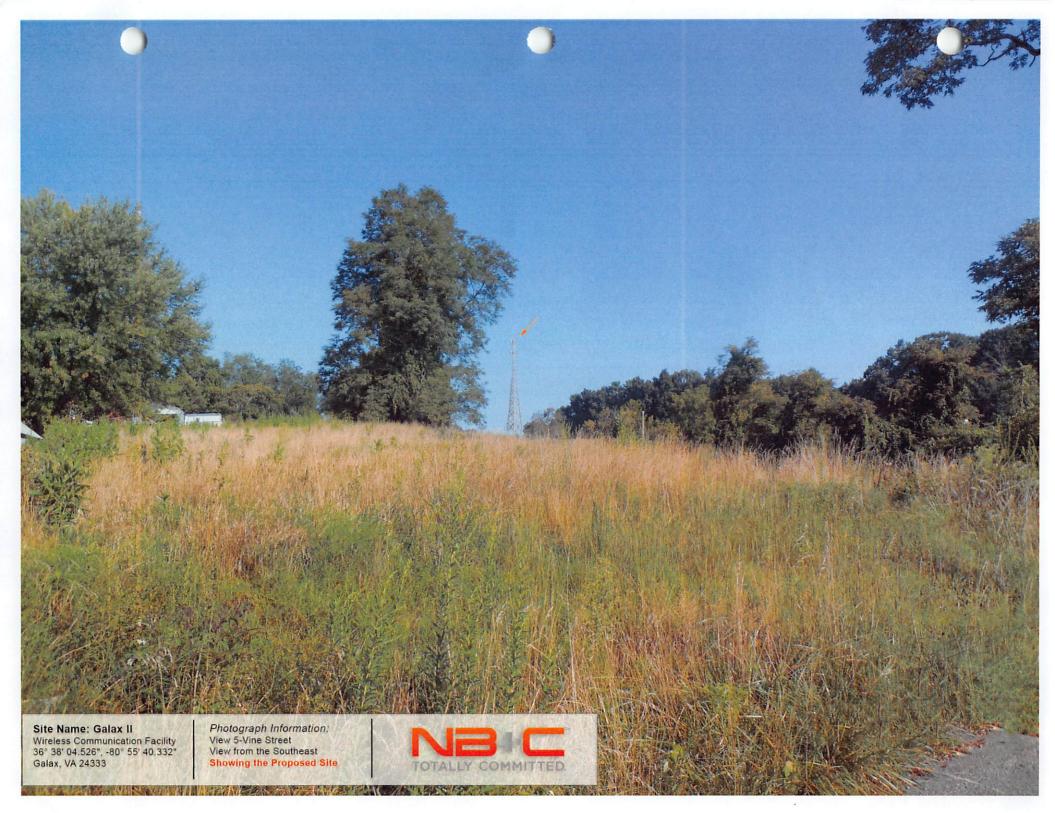

ications system that serves Grayson County, VA.

US Cellular desires to pursue colocation at the tower located at 615 Cardinal Road, in Galax, Virginia, in Grayson County. The proposed colocation is needed to meet current and future wireless data and voice service needs in the area. The proposed colocation will offload existing site's data traffic in order to meet current and future mobile data demands. The proposed colocation is the only opportunity in this area to meet the design goals. The location and height of the proposed colocation meets US Cellular's current and future capacity objectives for the area.

Please do not hesitate to contact us for any further assurances necessary for this project.

Sincerely,

Radio Frequency Engineer,

Nathan Canavan

US Cellular

































BILL TO
Mary Thomas
105 West Main Street #Inside Comm. Center
Fries, VA 24330 USA

ESTIMATE 34242756 ESTIMATE DATE Sep 23, 2022

JOB ADDRESS

Wythe/Grayson Regional Library 105 West Main Street #Inside Comm. Center Fries, VA 24330 USA Job: 33820356

Technician: Steven Volkar

#### ESTIMATE DETAILS

Durastar mini-split system: Furnish and install a 48k btu Durastar mini-split system with 2-24k btu wall mount inside units. Includes all materials, labor, permit and inspection.

- 1 year commercial compressor warranty
- 1 year commercial parts/coil warranty
- 1 year labor warranty
- 50% deposit required

| TASK | DESCRIPTION