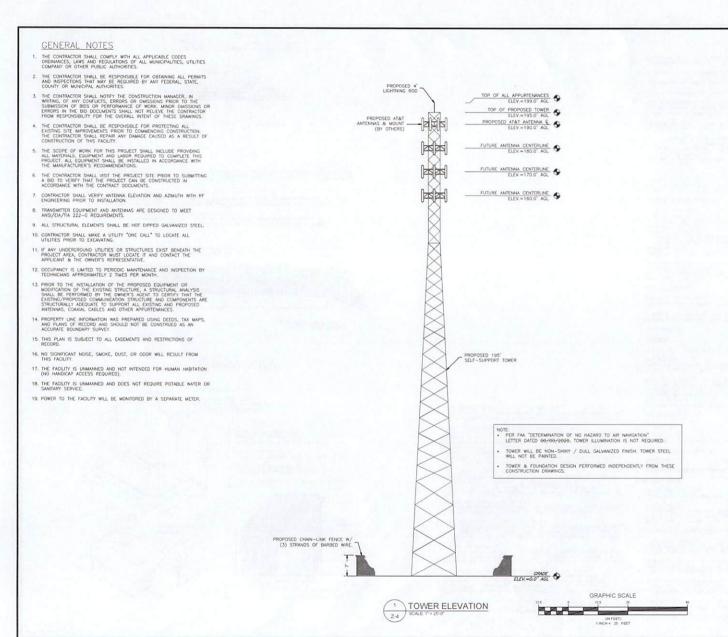

DRAINAGE AREA & CALCULATIONS ES-12 CULVERT B DRAINAGE AREA & CALCULATIONS ES-13 ACCESS ROAD PROFILE

DRAWING INDEX

TITLE SHEET

SITE PLAN

SURVEY DOCUMENT

OVERALL SITE PLAN

T-1

C-2

7.1

Z-2

Z-3

# PROJECT TEAM

ENGINEERING FIRM

NB+C ENGINEERING SERVICES, LLC 4435 WATERFRONT DRIVE. SUITE 100 GLEN ALLEN, VA 23060

(804) 548-4079

DALE HILL APEX TOWERS ZONING

2838 RIVERSIDE DRIVE SUITE C. NORTH TAZEWELL, VA 24630

CONSTRUCTION MANAGER CRAIG CLIFTON

APEX TOWERS 2838 RIVERSIDE DRIVE, SUITE C NORTH TAZEWELL, VA 24630 (276) 963-1818

2838 RIVERSIDE DR. STE. C NORTH TAZEWELL, VA 24630 (276) 963-1818 APEX SITE NAME: GALAX 2 APEX SITE ID: VAGSGL02 NB+C PROJ. # 100103 CARDINAL ROAD **GALAX, VA 24333** GRAYSON COUNTY REVISIONS

TOTALLY COMMITTED

Apex Towers



TITLE SHEET

T-1















TOTALLY COMMITTED NB+C ENGINEERING SERVICES, LLC. & Apex Towers 2838 RIVERSIDE DR. STE. C NORTH TAZEWELL, VA 24630 (276) 963-1818 APEX SITE NAME: GALAX 2 APEX SITE ID: VAGSGL02 NB+C PROJ. # 100103 CARDINAL ROAD GALAX, VA 24333 GRAYSON COUNTY **REVISIONS** REV DATE THE OF ESSIONAL ESCH TRENT T. SNARR, P.E. VA PROFESSIONAL ENGINEER LIC #49978 ELEVATION **Z-4** Know what's below.

Call before you dig.



# STRUCTURAL NOTES

- DESIGN REQUIREMENTS PER INTERNATIONAL BUILDING CODE 2012 AND THE MESI/TIM-2722—G STRUCTURAL STANDARDS FOR STEEL ANTERNA TOWERS AND ANTENNA SUPPORTING STRUCTURES.
- ORMATION SHOWN ON THESE DRAWNES WAS DEFAULD BY FELD ASJACHENT MO PRUM THE EXPENSE STREATING, DRAWNES THE STREAM CONDITIONS AND TEPAL CONTRACTOR SHALL VERBY ALL EXISTING CONDITIONS AND THEY ARCHITECT/PAUDILET