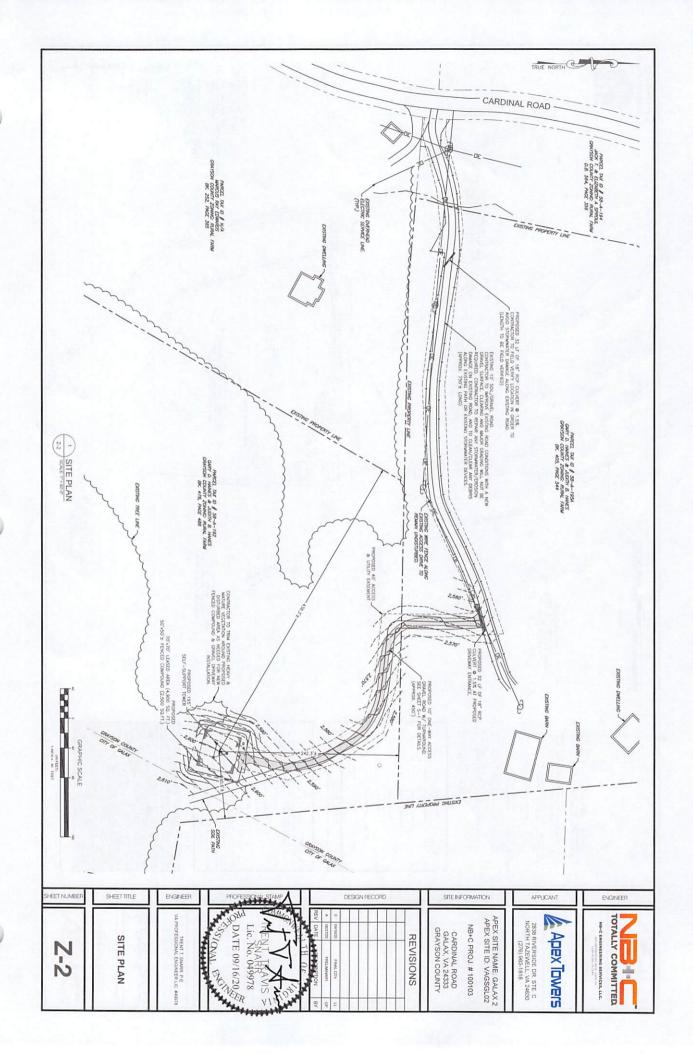

VERT A DRAINAGE AREA & CALCULATIONS ES-12 CULVERT B DRAINAGE AREA & CALCULATIONS ES-13 ACCESS ROAD PROFILE

DRAWING INDEX

TITLE SHEET

SITE PLAN

SURVEY DOCUMENT

OVERALL SITE PLAN

T-1

C-2

7.1

Z-2

Z-3

# PROJECT TEAM

ENGINEERING FIRM

NB+C ENGINEERING SERVICES, LLC 4435 WATERFRONT DRIVE. SUITE 100 GLEN ALLEN, VA 23060

(804) 548-4079

DALE HILL APEX TOWERS ZONING

2838 RIVERSIDE DRIVE SUITE C. NORTH TAZEWELL, VA 24630

CONSTRUCTION MANAGER CRAIG CLIFTON

APEX TOWERS 2838 RIVERSIDE DRIVE, SUITE C NORTH TAZEWELL, VA 24630 (276) 963-1818

2838 RIVERSIDE DR. STE. C NORTH TAZEWELL, VA 24630 (276) 963-1818 APEX SITE NAME: GALAX 2 APEX SITE ID: VAGSGL02 NB+C PROJ. # 100103 CARDINAL ROAD **GALAX, VA 24333** GRAYSON COUNTY REVISIONS

TOTALLY COMMITTED

Apex Towers



TITLE SHEET

T-1















TOTALLY COMMITTED NB+C ENGINEERING SERVICES, LLC. & Apex Towers 2838 RIVERSIDE DR. STE. C NORTH TAZEWELL, VA 24630 (276) 963-1818 APEX SITE NAME: GALAX 2 APEX SITE ID: VAGSGL02 NB+C PROJ. # 100103 CARDINAL ROAD GALAX, VA 24333 GRAYSON COUNTY **REVISIONS** REV DATE THE OF ESSIONAL ESCH TRENT T. SNARR, P.E. VA PROFESSIONAL ENGINEER LIC #49978 ELEVATION **Z-4** Know what's below.

Call before you dig.



# STRUCTURAL NOTES

- DESIGN REQUIREMENTS PER INTERNATIONAL BUILDING CODE 2012 AND THE MESI/TIM-2722—G STRUCTURAL STANDARDS FOR STEEL ANTERNA TOWERS AND ANTENNA SUPPORTING STRUCTURES.
- ORMATION SHOWN ON THESE DRAWNES WAS DEFAULD BY FELD ASJACHENT MO PRUM THE EXPENSE STREATING, DRAWNES THE STREAM CONDITIONS AND TEPAL CONTRACTOR SHALL VERBY ALL EXISTING CONDITIONS AND THEY ARCHITECT/PA