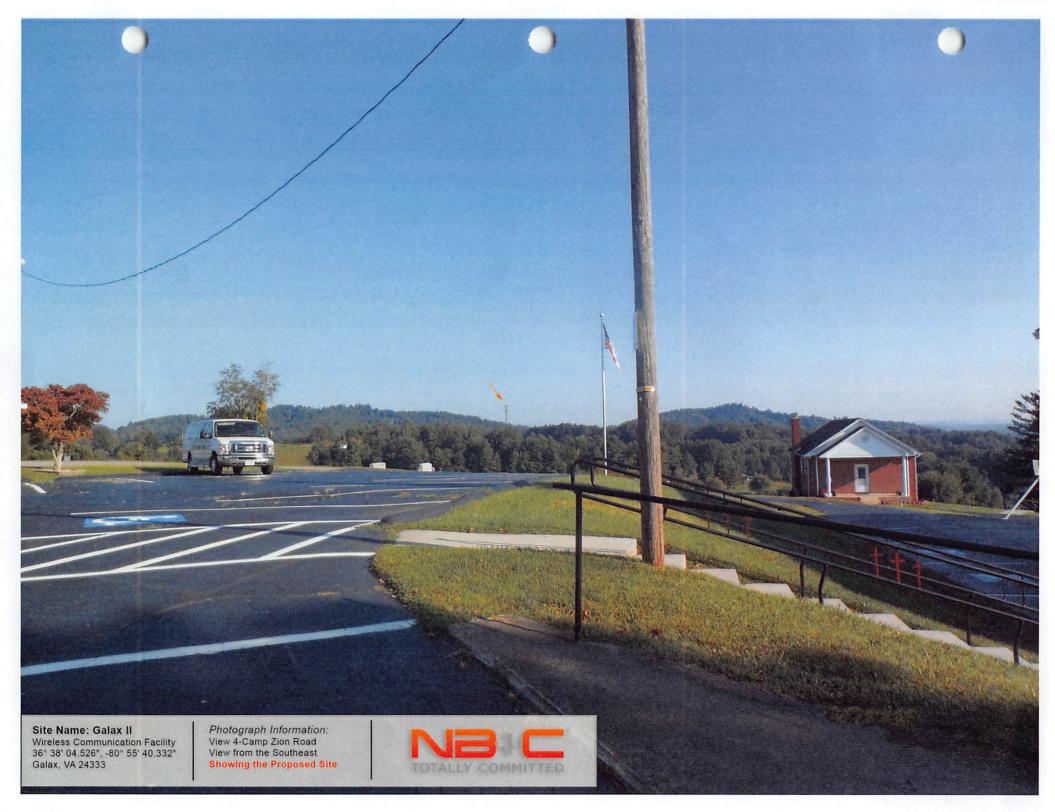

mmunications system that serves Grayson County, VA.

US Cellular desires to pursue colocation at the tower located at 615 Cardinal Road, in Galax, Virginia, in Grayson County. The proposed colocation is needed to meet current and future wireless data and voice service needs in the area. The proposed colocation will offload existing site's data traffic in order to meet current and future mobile data demands. The proposed colocation is the only opportunity in this area to meet the design goals. The location and height of the proposed colocation meets US Cellular's current and future capacity objectives for the area.

Please do not hesitate to contact us for any further assurances necessary for this project.

Sincerely,

Radio Frequency Engineer,

Nathan Canavan

US Cellular

































BILL TO
Mary Thomas
105 West Main Street #Inside Comm. Center
Fries, VA 24330 USA

ESTIMATE 34242756 ESTIMATE DATE Sep 23, 2022

JOB ADDRESS

Wythe/Grayson Regional Library 105 West Main Street #Inside Comm. Center Fries, VA 24330 USA Job: 33820356

Technician: Steven Volkar

#### ESTIMATE DETAILS

Durastar mini-split system: Furnish and install a 48k btu Durastar mini-split system with 2-24k btu wall mount inside units. Includes all materials, labor, permit and inspection.

- 1 year commercial compressor warranty
- 1 year commercial parts/coil warranty
- 1 year labor warranty
- 50% deposit required

| TASK | DESCRIPTION