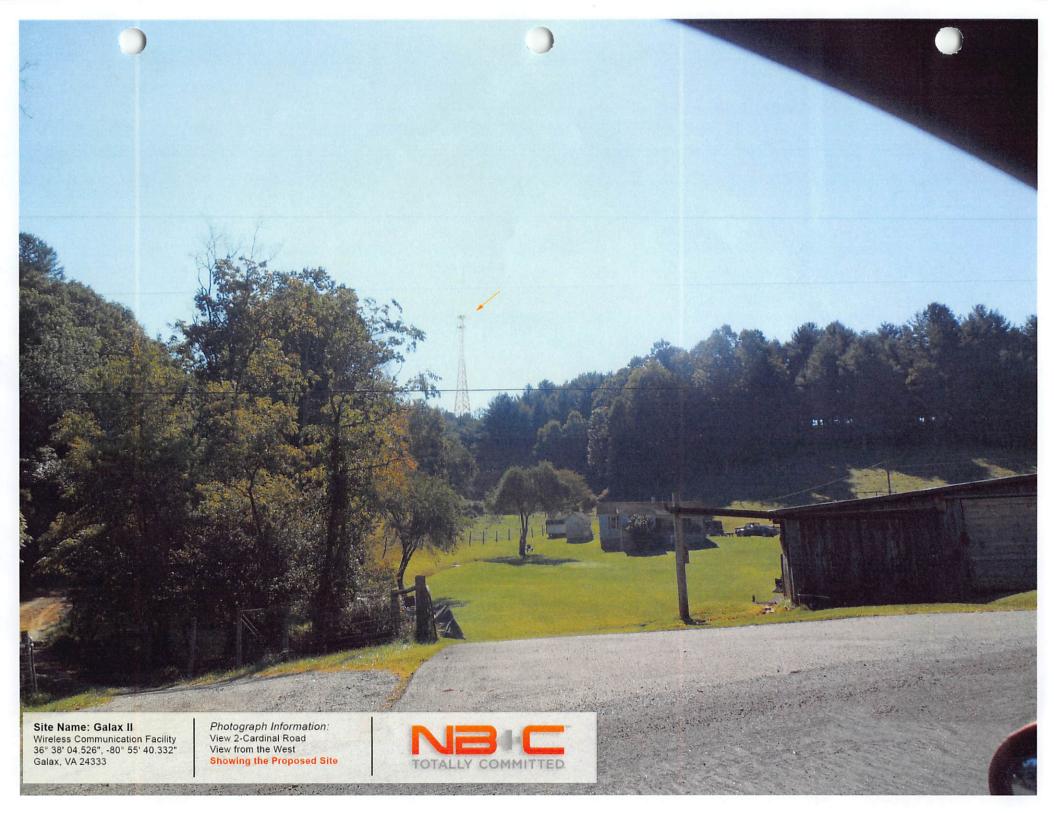

o telecommunications system that serves Grayson County, VA.

US Cellular desires to pursue colocation at the tower located at 615 Cardinal Road, in Galax, Virginia, in Grayson County. The proposed colocation is needed to meet current and future wireless data and voice service needs in the area. The proposed colocation will offload existing site's data traffic in order to meet current and future mobile data demands. The proposed colocation is the only opportunity in this area to meet the design goals. The location and height of the proposed colocation meets US Cellular's current and future capacity objectives for the area.

Please do not hesitate to contact us for any further assurances necessary for this project.

Sincerely,

Radio Frequency Engineer,

Nathan Canavan

US Cellular

































BILL TO
Mary Thomas
105 West Main Street #Inside Comm. Center
Fries, VA 24330 USA

ESTIMATE 34242756 ESTIMATE DATE Sep 23, 2022

JOB ADDRESS

Wythe/Grayson Regional Library 105 West Main Street #Inside Comm. Center Fries, VA 24330 USA Job: 33820356

Technician: Steven Volkar

#### ESTIMATE DETAILS

Durastar mini-split system: Furnish and install a 48k btu Durastar mini-split system with 2-24k btu wall mount inside units. Includes all materials, labor, permit and inspection.

- 1 year commercial compressor warranty
- 1 year commercial parts/coil warranty
- 1 year labor warranty
- 50% deposit required

| TASK | DESCRIPTION