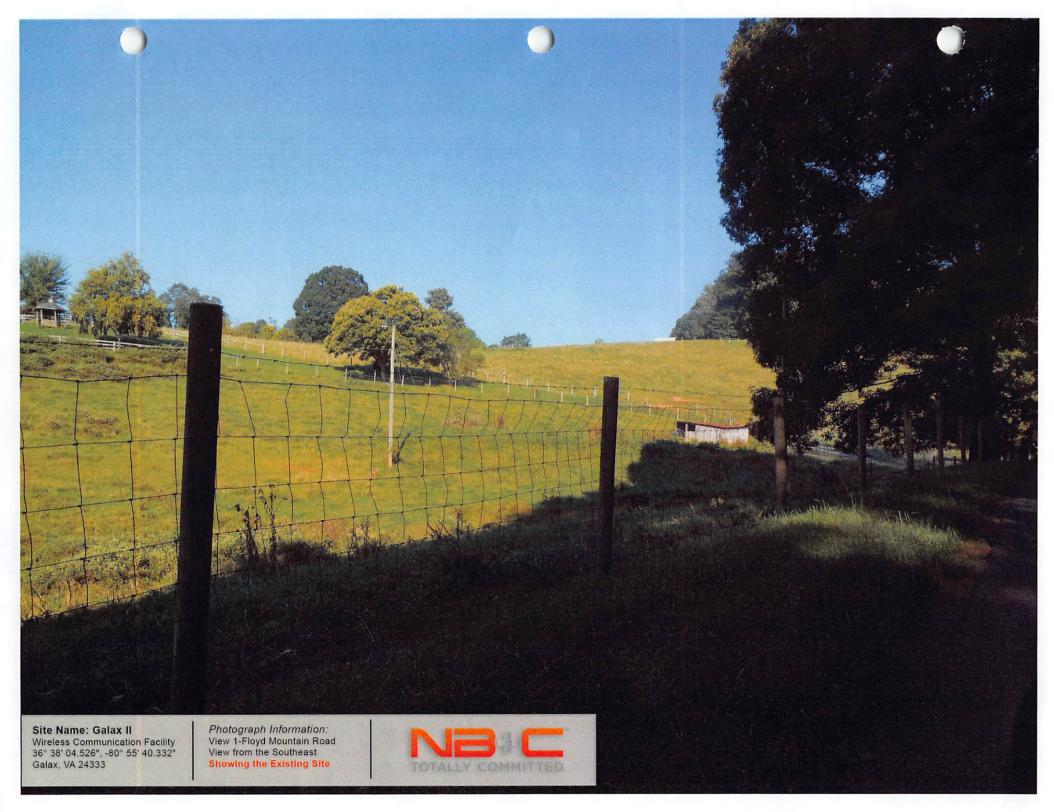

r radio telecommunications system that serves Grayson County, VA.

US Cellular desires to pursue colocation at the tower located at 615 Cardinal Road, in Galax, Virginia, in Grayson County. The proposed colocation is needed to meet current and future wireless data and voice service needs in the area. The proposed colocation will offload existing site's data traffic in order to meet current and future mobile data demands. The proposed colocation is the only opportunity in this area to meet the design goals. The location and height of the proposed colocation meets US Cellular's current and future capacity objectives for the area.

Please do not hesitate to contact us for any further assurances necessary for this project.

Sincerely,

Radio Frequency Engineer,

Nathan Canavan

US Cellular

































BILL TO
Mary Thomas
105 West Main Street #Inside Comm. Center
Fries, VA 24330 USA

ESTIMATE 34242756 ESTIMATE DATE Sep 23, 2022

JOB ADDRESS

Wythe/Grayson Regional Library 105 West Main Street #Inside Comm. Center Fries, VA 24330 USA Job: 33820356

Technician: Steven Volkar

#### ESTIMATE DETAILS

Durastar mini-split system: Furnish and install a 48k btu Durastar mini-split system with 2-24k btu wall mount inside units. Includes all materials, labor, permit and inspection.

- 1 year commercial compressor warranty
- 1 year commercial parts/coil warranty
- 1 year labor warranty
- 50% deposit required

| TASK | DESCRIPTION