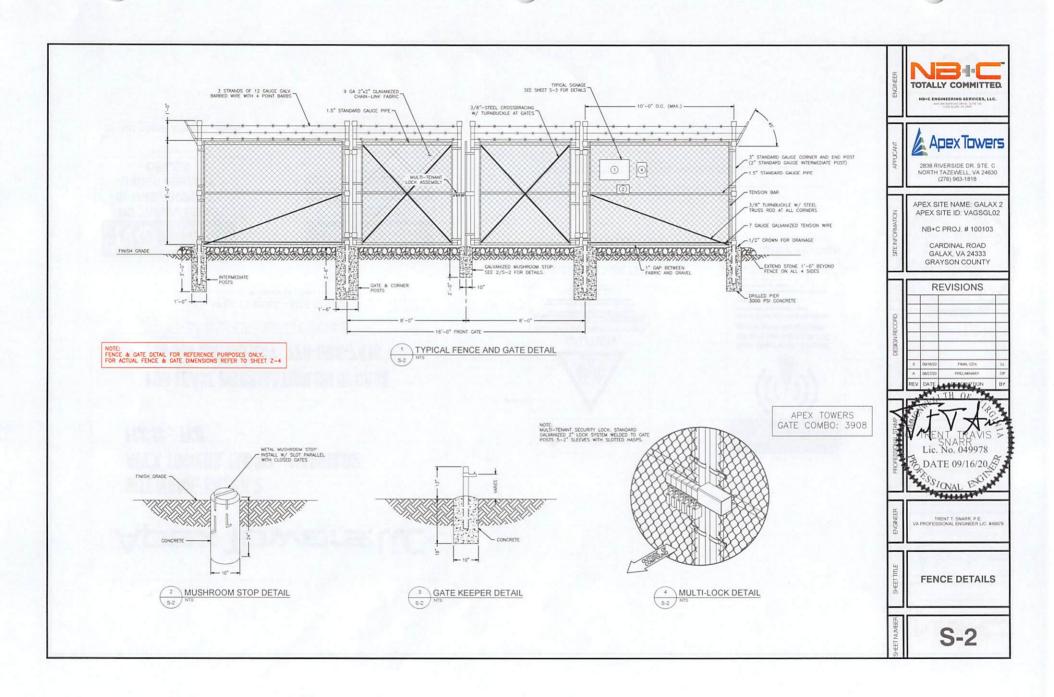

RUCTION

- CHAMFER ALL EXPOSED EDGES 3/4". HOT WEATHER PLACEMENT SHALL COMPLY WITH ACI 305 R.
- THE MAXIMUM TEMPERATURE OF ALL CONCRETE AT DELVERY TO THE SITE SMALL BE 85°F, TOTAL DELVERY TIME SHALL BE LESS THEN 75 MINUTES.

HEET NUMBE

SI

GRAVEL COMPOUND DETAIL

| ENGINEER                                               | PROFESSIONAL STAMP              | DESIGN RECOR      | SITE INF  |                                                    |
|--------------------------------------------------------|---------------------------------|-------------------|-----------|----------------------------------------------------|
| TRENT I SWARE PE<br>VA PROFESSIONAL ENGINEER UC #45978 | Lic. No. 049978 DATE 09/16/2026 | 0 000020 FEAT CO. | REVISIONS | CARDINAL ROAD<br>GALAX, VA 24333<br>GRAYSON COUNTY |



# Apex Towers, LLC

SITE NAME: GALAX 2 **APEX TOWERS, LLC NO. - VAGSGL02** FCC#: TBD

FOR LEASE INFORMATION ON IN CASE **OF AN EMERGENCY: 276-964-7416** 

GTY: (1) ON RIGHT SIDE OF MAIN COMPOUND GATE, (1) AT ACCESS ROAD GATE, IF EXIST CONTRACTOR SHALL VERIFY FCC NUMBER PRIOR TO DROFFING SIGNAGE

APEX TOWERS - SITE ID SIGN 24" WIDE X 18" HIGH



QTY: (4) EACH SIDE OF COMPOUND





**COMPETENT CLIMBER - SIGN** 10" WIDE X 7" HIGH







NOTICE RF - SIGN 12" WIDE X 18" HIGH

### SIGNAGE NOTES

- 1. SIGNS SHALL BE FABRICATED FROM CORROSION RESISTANT PRESSED METAL AND PAINTED WITH LONG LASTING UV RESISTANT COATINGS.
- 3. CONTRACTOR TO PROVIDE AND INSTALL ALL SIGNAGE.
- 4. ALL SIGNS SHALL BE MOUNTED ON INSIDE OF FENCE FABRIC, UNLESS NOTED OTHERWISE.

TOTALLY COMMITTED NB+C ENGINEERING SERVICES,