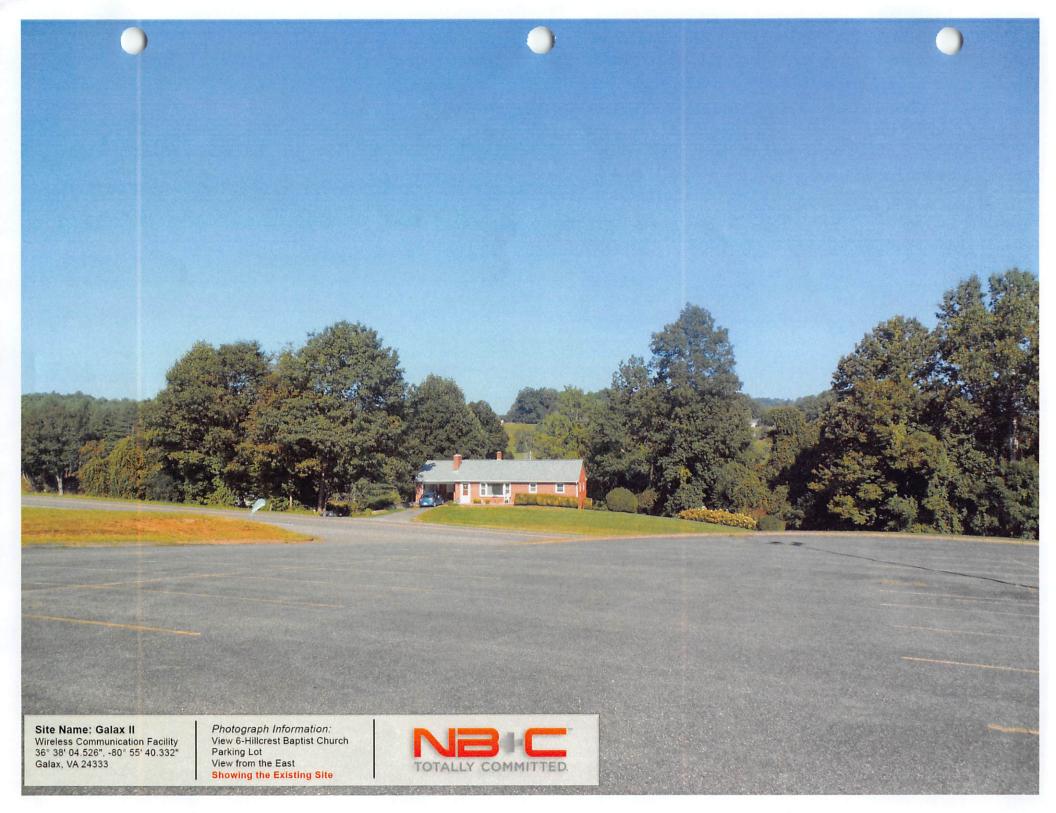

ations system that serves Grayson County, VA.

US Cellular desires to pursue colocation at the tower located at 615 Cardinal Road, in Galax, Virginia, in Grayson County. The proposed colocation is needed to meet current and future wireless data and voice service needs in the area. The proposed colocation will offload existing site's data traffic in order to meet current and future mobile data demands. The proposed colocation is the only opportunity in this area to meet the design goals. The location and height of the proposed colocation meets US Cellular's current and future capacity objectives for the area.

Please do not hesitate to contact us for any further assurances necessary for this project.

Sincerely,

Radio Frequency Engineer,

Nathan Canavan

US Cellular

































BILL TO
Mary Thomas
105 West Main Street #Inside Comm. Center
Fries, VA 24330 USA

ESTIMATE 34242756 ESTIMATE DATE Sep 23, 2022

JOB ADDRESS

Wythe/Grayson Regional Library 105 West Main Street #Inside Comm. Center Fries, VA 24330 USA Job: 33820356

Technician: Steven Volkar

#### ESTIMATE DETAILS

Durastar mini-split system: Furnish and install a 48k btu Durastar mini-split system with 2-24k btu wall mount inside units. Includes all materials, labor, permit and inspection.

- 1 year commercial compressor warranty
- 1 year commercial parts/coil warranty
- 1 year labor warranty
- 50% deposit required

| TASK | DESCRIPTION                                                                                                                                                                |