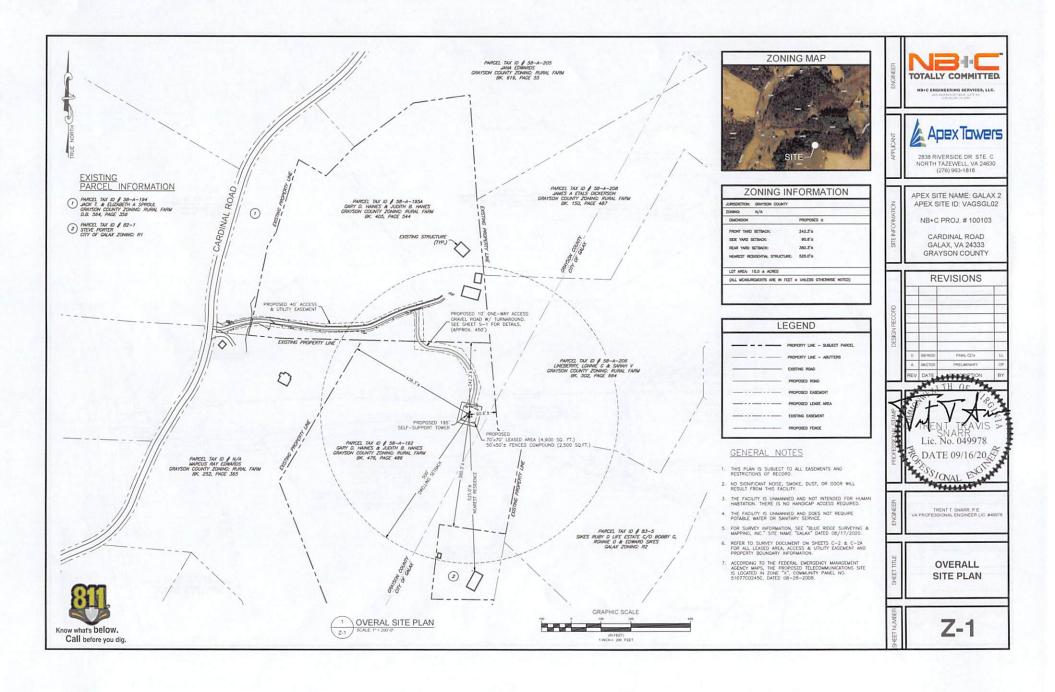

ULVERT A DRAINAGE AREA & CALCULATIONS ES-12 CULVERT B DRAINAGE AREA & CALCULATIONS ES-13 ACCESS ROAD PROFILE

DRAWING INDEX

TITLE SHEET

SITE PLAN

SURVEY DOCUMENT

OVERALL SITE PLAN

T-1

C-2

7.1

Z-2

Z-3

# PROJECT TEAM

ENGINEERING FIRM

NB+C ENGINEERING SERVICES, LLC 4435 WATERFRONT DRIVE. SUITE 100 GLEN ALLEN, VA 23060

(804) 548-4079

DALE HILL APEX TOWERS ZONING

2838 RIVERSIDE DRIVE SUITE C. NORTH TAZEWELL, VA 24630

CONSTRUCTION MANAGER CRAIG CLIFTON

APEX TOWERS 2838 RIVERSIDE DRIVE, SUITE C NORTH TAZEWELL, VA 24630 (276) 963-1818

2838 RIVERSIDE DR. STE. C NORTH TAZEWELL, VA 24630 (276) 963-1818 APEX SITE NAME: GALAX 2 APEX SITE ID: VAGSGL02 NB+C PROJ. # 100103 CARDINAL ROAD **GALAX, VA 24333** GRAYSON COUNTY REVISIONS

TOTALLY COMMITTED

Apex Towers



TITLE SHEET

T-1















TOTALLY COMMITTED NB+C ENGINEERING SERVICES, LLC. & Apex Towers 2838 RIVERSIDE DR. STE. C NORTH TAZEWELL, VA 24630 (276) 963-1818 APEX SITE NAME: GALAX 2 APEX SITE ID: VAGSGL02 NB+C PROJ. # 100103 CARDINAL ROAD GALAX, VA 24333 GRAYSON COUNTY **REVISIONS** REV DATE THE OF ESSIONAL ESCH TRENT T. SNARR, P.E. VA PROFESSIONAL ENGINEER LIC #49978 ELEVATION **Z-4** Know what's below.

Call before you dig.



# STRUCTURAL NOTES

- DESIGN REQUIREMENTS PER INTERNATIONAL BUILDING CODE 2012 AND THE MESI/TIM-2722—G STRUCTURAL STANDARDS FOR STEEL ANTERNA TOWERS AND ANTENNA SUPPORTING STRUCTURES.
- ORMATION SHOWN ON THESE DRAWNES WAS DEFAULD BY FELD ASJACHENT MO PRUM THE EXPENSE STREATING, DRAWNES THE STREAM CONDITIONS AND TEPAL CONTRACTOR SHALL VERBY ALL EXISTING CONDITIONS AND THEY ARCHITECT/