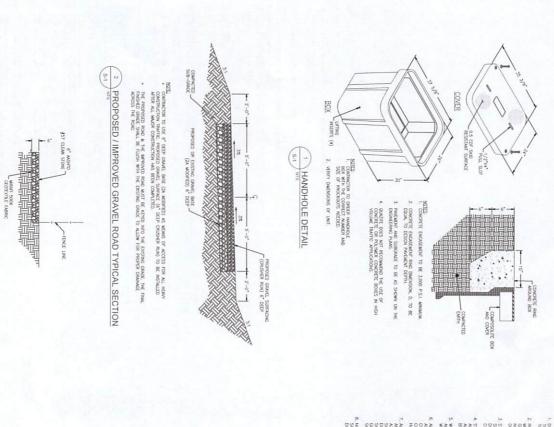

AZEWELL, VA 24630

CONSTRUCTION MANAGER CRAIG CLIFTON

APEX TOWERS 2838 RIVERSIDE DRIVE, SUITE C NORTH TAZEWELL, VA 24630 (276) 963-1818

2838 RIVERSIDE DR. STE. C NORTH TAZEWELL, VA 24630 (276) 963-1818 APEX SITE NAME: GALAX 2 APEX SITE ID: VAGSGL02 NB+C PROJ. # 100103 CARDINAL ROAD **GALAX, VA 24333** GRAYSON COUNTY REVISIONS

TOTALLY COMMITTED

Apex Towers



TITLE SHEET

T-1















TOTALLY COMMITTED NB+C ENGINEERING SERVICES, LLC. & Apex Towers 2838 RIVERSIDE DR. STE. C NORTH TAZEWELL, VA 24630 (276) 963-1818 APEX SITE NAME: GALAX 2 APEX SITE ID: VAGSGL02 NB+C PROJ. # 100103 CARDINAL ROAD GALAX, VA 24333 GRAYSON COUNTY **REVISIONS** REV DATE THE OF ESSIONAL ESCH TRENT T. SNARR, P.E. VA PROFESSIONAL ENGINEER LIC #49978 ELEVATION **Z-4** Know what's below.

Call before you dig.



# STRUCTURAL NOTES

- DESIGN REQUIREMENTS PER INTERNATIONAL BUILDING CODE 2012 AND THE MESI/TIM-2722—G STRUCTURAL STANDARDS FOR STEEL ANTERNA TOWERS AND ANTENNA SUPPORTING STRUCTURES.
- ORMATION SHOWN ON THESE DRAWNES WAS DEFAULD BY FELD ASJACHENT MO PRUM THE EXPENSE STREATING, DRAWNES THE STREAM CONDITIONS AND TEPAL CONTRACTOR SHALL VERBY ALL EXISTING CONDITIONS AND THEY ARCHITECT/PAUDILETS OF ANY DOSEPHANCES PRORE TO DEPING MATERIALS OR PROCEEDING WITH CONSTRUCTION.
- STRUCTURAL STEEL SWILL CONFORM TO THE LATEST EDITION OF THE ASS SPECIFICATIONS FOR STRUCTURAL STEEL BUILDINGS ALLOWABLE STRESS PESCH AND PLASTIC DESIGN NELLUDING THE COMMENTARY AND THE ASS 2006 FOR STANDARD PRACTICE.
- NICTURAL STEEL PLATES AND SHAPES SHALL CONFORM TO ASTA A35.
  STRUCTURAL STEEL PAPES SHALL CONFORM TO AS