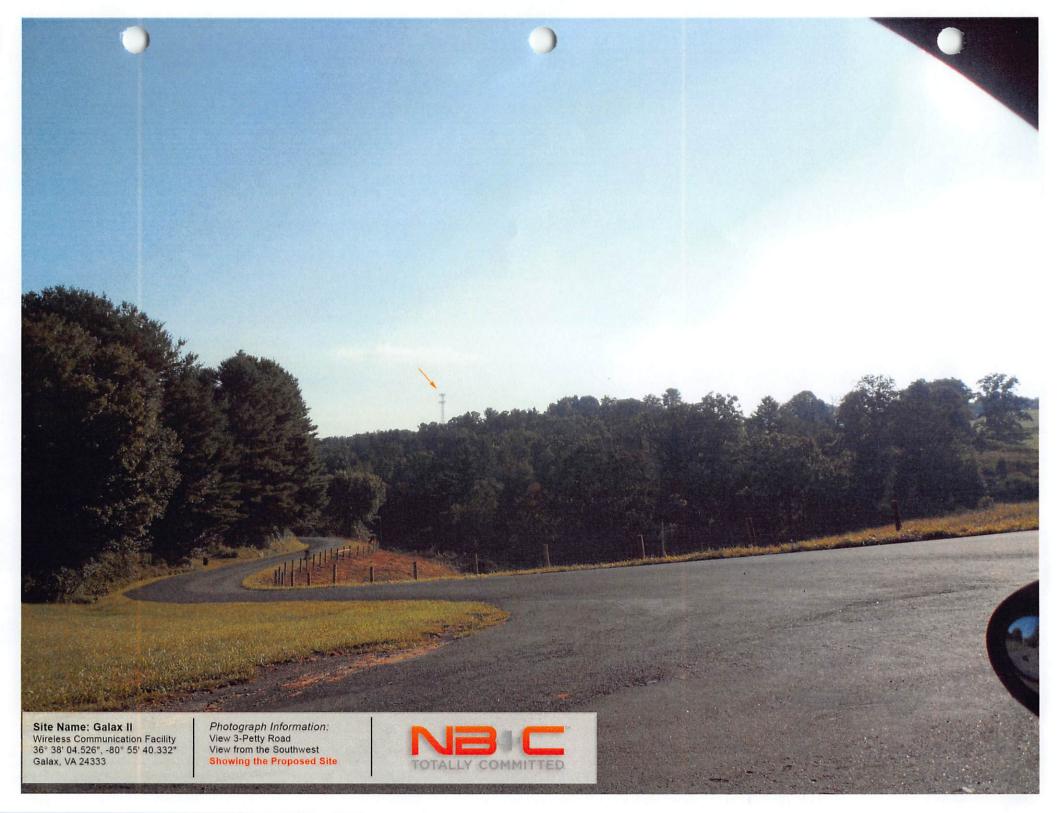

lecommunications system that serves Grayson County, VA.

US Cellular desires to pursue colocation at the tower located at 615 Cardinal Road, in Galax, Virginia, in Grayson County. The proposed colocation is needed to meet current and future wireless data and voice service needs in the area. The proposed colocation will offload existing site's data traffic in order to meet current and future mobile data demands. The proposed colocation is the only opportunity in this area to meet the design goals. The location and height of the proposed colocation meets US Cellular's current and future capacity objectives for the area.

Please do not hesitate to contact us for any further assurances necessary for this project.

Sincerely,

Radio Frequency Engineer,

Nathan Canavan

US Cellular

































BILL TO
Mary Thomas
105 West Main Street #Inside Comm. Center
Fries, VA 24330 USA

ESTIMATE 34242756 ESTIMATE DATE Sep 23, 2022

JOB ADDRESS

Wythe/Grayson Regional Library 105 West Main Street #Inside Comm. Center Fries, VA 24330 USA Job: 33820356

Technician: Steven Volkar

#### ESTIMATE DETAILS

Durastar mini-split system: Furnish and install a 48k btu Durastar mini-split system with 2-24k btu wall mount inside units. Includes all materials, labor, permit and inspection.

- 1 year commercial compressor warranty
- 1 year commercial parts/coil warranty
- 1 year labor warranty
- 50% deposit required

| TASK | DESCRIPTION