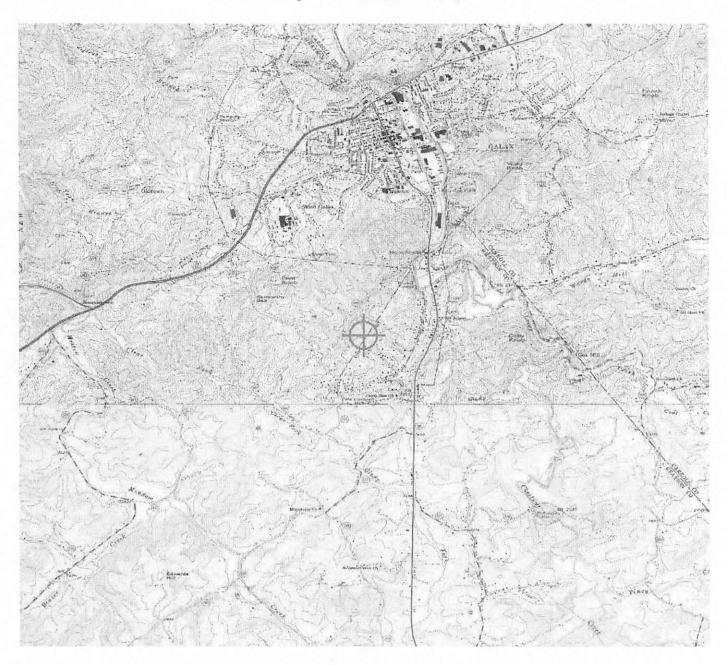

f Federal Regulations, part 77, concerns the effect of the structure on the safe and efficient use of navigable airspace by aircraft and does not relieve the sponsor of compliance responsibilities relating to any law, ordinance, or regulation of any Federal, State, or local government body.

A copy of this extension will be forwarded to the Federal Communications Commission (FCC) because the structure is subject to their licensing authority.

If we can be of further assistance, please contact Luke Wray, at (817) 222-4559, or luke.w.wray@faa.gov. On any future correspondence concerning this matter, please refer to Aeronautical Study Number 2020-AEA-8931-OE.

Signature Control No: 448751716-521854292

(EXT)

Mike Helvey

Manager, Obstruction Evaluation Group

Attachment(s)

Map(s)

cc: FCC







August 12, 2022

Craig Clifton
Apex Towers LLC
548 East Riverside Drive Suite D
North Tazewell, VA 24630

RE: Proposed 195' Sabre Self-Supporting Tower for Galax II, VA

Dear Mr. Clifton,

Upon receipt of order, we propose to design a tower for the above referenced project for a Basic Wind Speed of 108 mph and 30 mph with 1" radial ice, Risk Category II, Exposure C, Topographic Category 1 in accordance with the Telecommunications Industry Association Standard ANSI/TIA-222-H, "Structural Standard for Antenna Supporting Structures and Antennas".

When designed according to this standard, the wind pressures and steel strength capacities include several safety factors. Therefore, it is highly unlikely that the tower will fail structurally in a wind event where the design wind speed is ex