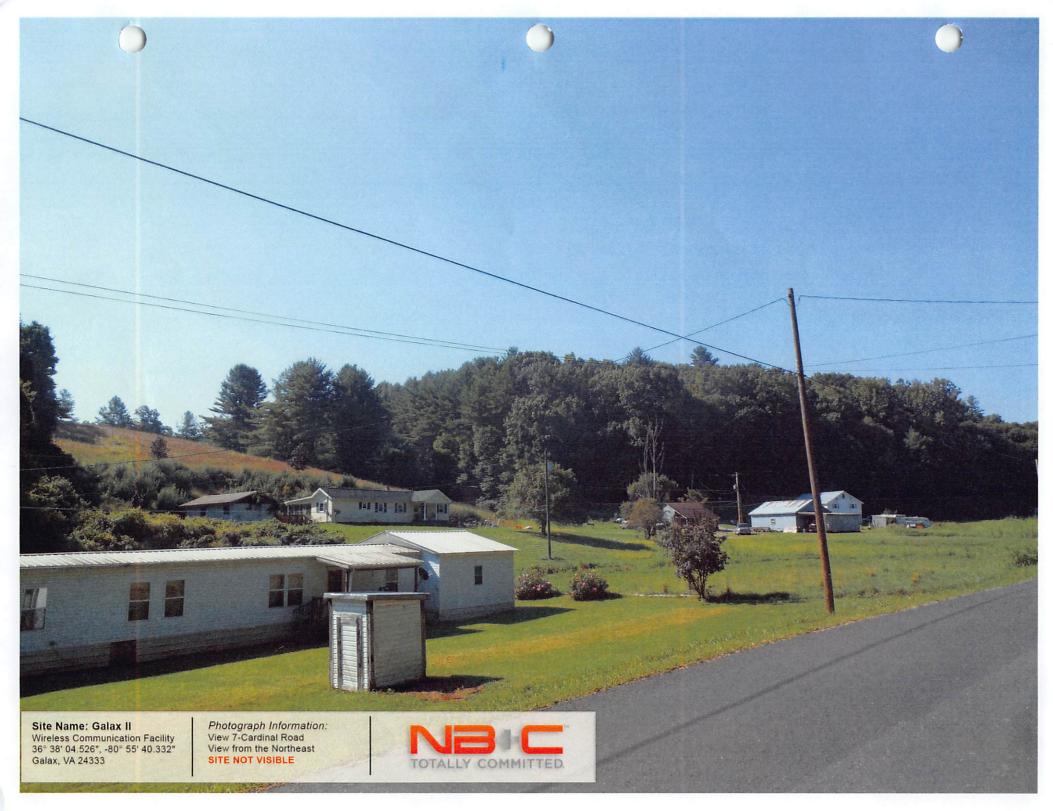

ns system that serves Grayson County, VA.

US Cellular desires to pursue colocation at the tower located at 615 Cardinal Road, in Galax, Virginia, in Grayson County. The proposed colocation is needed to meet current and future wireless data and voice service needs in the area. The proposed colocation will offload existing site's data traffic in order to meet current and future mobile data demands. The proposed colocation is the only opportunity in this area to meet the design goals. The location and height of the proposed colocation meets US Cellular's current and future capacity objectives for the area.

Please do not hesitate to contact us for any further assurances necessary for this project.

Sincerely,

Radio Frequency Engineer,

Nathan Canavan

US Cellular

































BILL TO
Mary Thomas
105 West Main Street #Inside Comm. Center
Fries, VA 24330 USA

ESTIMATE 34242756 ESTIMATE DATE Sep 23, 2022

JOB ADDRESS

Wythe/Grayson Regional Library 105 West Main Street #Inside Comm. Center Fries, VA 24330 USA Job: 33820356

Technician: Steven Volkar

#### ESTIMATE DETAILS

Durastar mini-split system: Furnish and install a 48k btu Durastar mini-split system with 2-24k btu wall mount inside units. Includes all materials, labor, permit and inspection.

- 1 year commercial compressor warranty
- 1 year commercial parts/coil warranty
- 1 year labor warranty
- 50% deposit required

| TASK | DESCRIPTION                                                                                                                                                                | QTY