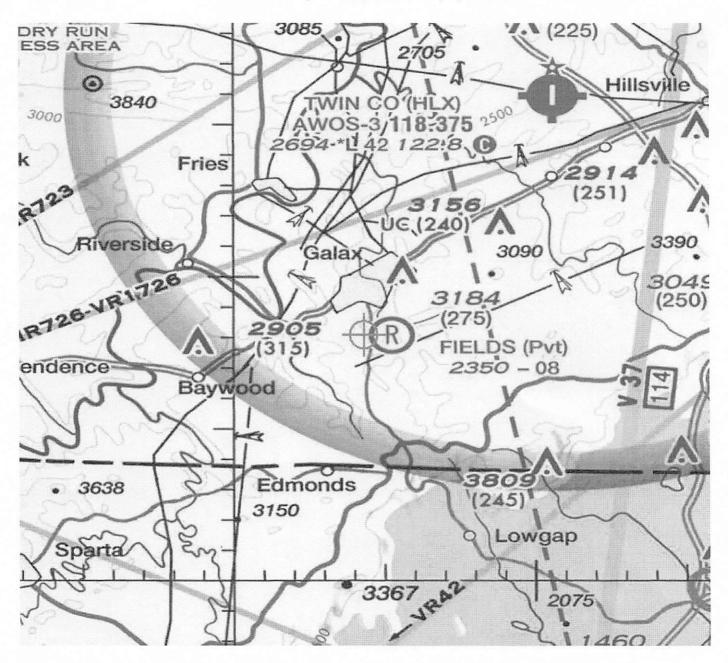

Federal Regulations, part 77, concerns the effect of the structure on the safe and efficient use of navigable airspace by aircraft and does not relieve the sponsor of compliance responsibilities relating to any law, ordinance, or regulation of any Federal, State, or local government body.

A copy of this extension will be forwarded to the Federal Communications Commission (FCC) because the structure is subject to their licensing authority.

If we can be of further assistance, please contact Luke Wray, at (817) 222-4559, or luke.w.wray@faa.gov. On any future correspondence concerning this matter, please refer to Aeronautical Study Number 2020-AEA-8931-OE.

Signature Control No: 448751716-521854292

(EXT)

Mike Helvey

Manager, Obstruction Evaluation Group

Attachment(s)

Map(s)

cc: FCC







August 12, 2022

Craig Clifton
Apex Towers LLC
548 East Riverside Drive Suite D
North Tazewell, VA 24630

RE: Proposed 195' Sabre Self-Supporting Tower for Galax II, VA

Dear Mr. Clifton,

Upon receipt of order, we propose to design a tower for the above referenced project for a Basic Wind Speed of 108 mph and 30 mph with 1" radial ice, Risk Category II, Exposure C, Topographic Category 1 in accordance with the Telecommunications Industry Association Standard ANSI/TIA-222-H, "Structural Standard for Antenna Supporting Structures and Antennas".

When designed according to this standard, the wind pressures and steel strength capacities include several safety factors. Therefore, it is highly unlikely that the tower will fail structurally in a wind event where the design wind speed is exce