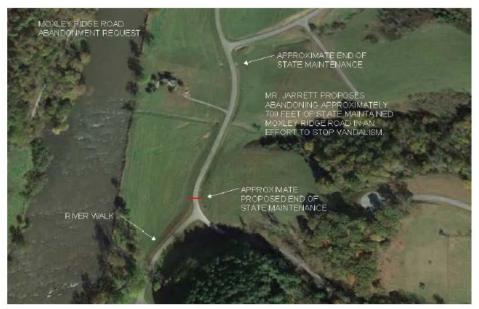

nt. Mr. Jarrett is the new owner of the River Meadows Subdivision and has agreed to comply with the requirements from VDOT, deeding a section for a "T" intersection and removing the entrance columns within the VDOT right of way placed by the previous developer and do not meet fire and emergency service standards. Mr. Jarrett plans to gate the subdivision to prevent vandalism and trespassing. This subdivision also houses the Virginia Water Authority. Staff has contacted the Virginia Water Authority Board to discuss the road closure and the Town of Independence. The Town and Water Authority Board agrees and has no issues with gating the subdivision. A letter of request was sent to the Board for review and approval, in addition to an aerial (shown below) showing the section for abandonment.



Mrs. Black noted that when the columns were installed at the entrance, was erected in the VDOT right of way. Mr. Jarrett has agreed to remove the columns plus they are a hazard to emergency vehicles as the entrance is too narrow for an emergency vehicle to enter through – Mr. Jarrett has agreed to provide a "t" turn-around for VDOT along with removing the columns. Gate he is proposing to use is an "arm" that would be keyed access. Mrs. Black noted that the only section for abandonment is inside the subdivision it's self which is .1 of a mile and it's in Virginia, not North Carolina. Mr. Smith noted that removing the columns would eliminate a hazard for our emergency services vehicles.

Supervisor Fant made the motion to approve to proceed with a public hearing with intent for abandonment