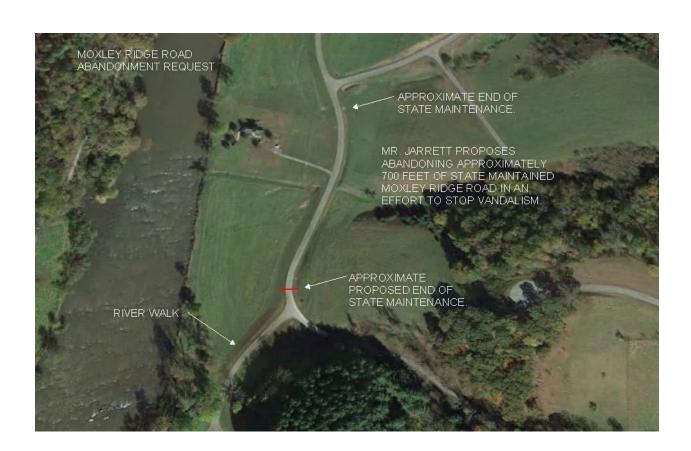

#### 6:20 Reports, Presentation(s) or Requests

- Mr. Tom Revels GigaBeam Update
- Mr. David Landis VA Creeper Trail to the New River Trail
- Mrs. Tracy Cornett, Tourism Director Mt. Rogers School Project Request
- Mrs. Gloria Price Preserve Grayson Request
- Mrs. Stacey Reavis, Grayson County Registrar Election Official Update
- Mr. Paul Hoyle, Grayson County Emergency Services Coordinator Demo Burn
- Mrs. Jada Black, Grayson County Planning & Zoning Director Moxley Ridge Road Abandonment