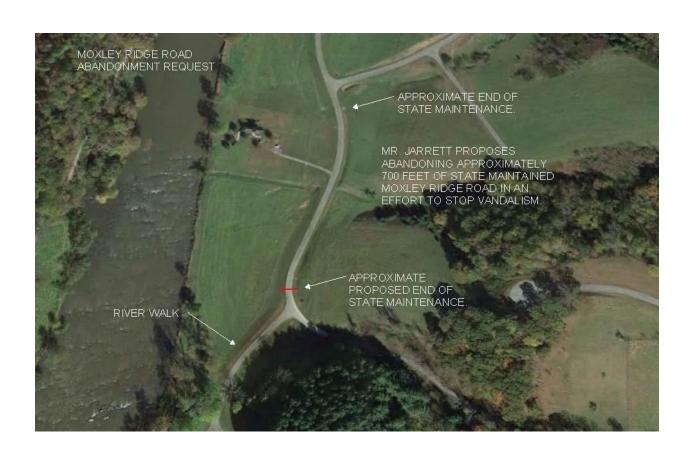

#### 6:20 Reports, Presentation(s) or Requests

- Mr. Tom Revels Broadband Update
- Mr. David Landis VA Creeper Trail to the New River Trail
- Mrs. Tracy Cornett, Tourism Director Mt. Rogers School Project Request
- Mrs. Gloria Price Preserve Grayson Request
- Mrs. Stacey Reavis, Grayson County Registrar Election Official Update
- Mr. Paul Hoyle, Grayson County Emergency Services Coordinator Demo Burn
- Mrs. Jada Black, Grayson County Planning & Zoning Director Moxley Ridge Road Abandonment

#### 7:25 New Business

- Ordinance To Prevent Animals Running At Large
- Resolution Virginia Outdoors Foundation (VOF) Grant
- Resolution Abandonment of Moxley Ridge Road
- Opioid Settlement Account Request
- Board Appointments