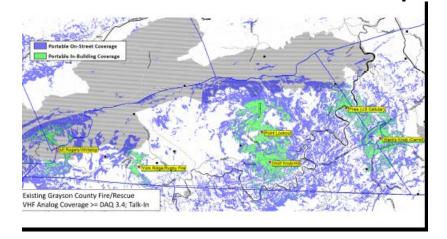

ly be available for P25)
   ARP

  - Opioid Law Suit Settlement Low interest loans .
  - Vendor leasing

  - Legislation
    Public Safety Tax
- Approve for the Task Force, under guidance of Twin County 911
   Commission, to issue procurement documents early next year
- Acknowledge we can no longer solely rely on volunteer agencies to
   purchase and maintain communication equipment

### PROGRESS AND NEXT STEPS

- SUBMITTED BRIC GRANT \$12.7M/\$5.9M

  - Regional W/10 Years Maintenance)
     Low Probability; Highly Competitive
     January 26, 2022 is next milestone; FEMA funding last half of 2022
- ISSUED RFP PROPOSALS DUE MARCH 31, 2022
- AFG GRANTS IN PROGRESS Current Equipment Needs
- RSAF GRANTS IN PROGRESS 50/50
- JOINT SESSION TO BE SCHEDULED FOR APRIL 2022



# 2020 BRIC AWARDS







Figure 10 - Alternative 1 – Potential VHF P25 Coverage from Grayson County Simulcast System – Talk-In

Mr. Hoyle noted this is an expensive system but will help in the future. Mr. Hash noted that the coverage percentage for Grayson County is 97% - mobile radios - 38% on the street for portable radios – 8% inside of any building in the county. With the P25 coverage goes up and with the DMR's is doesn't increase much. Mrs. Jolena Young, Director of TC 9-1-1, noted grants are being applied for and a grant application in and will know by the 26<sup>th</sup> whether we are still in the running for the grant – 12.7 M with a 5M match. Mr. Hash went through the cost estimates in the presentation. Mrs. Young noted there is a ten-year maintenance which includes repairs and replacement and purcha