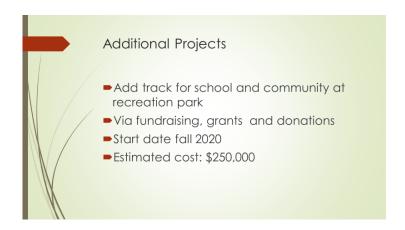

or middle school
- Replace plumbing in old section of middle school, water only. Estimated supply cost: \$50,000 in house. Contracted would be \$100,000

#### Summer 2021

- 1. Change all plumbing in Fairview Elementary
- ■Estimated cost: \$130,000 to \$180,000
- ■This cost could be affected if asbestos removal or sealing is required.

# Summer 2021

- 2. Convert Fairview Elementary to electric
- Mitsubishi split systems
- Estimated cost: \$130,000 to \$170,000





Probably closer to \$30,000-\$40,000 unless there's something there that they don't know about.



The cost of \$150,000 includes the gym which would be approximately \$50,000.



Same floors as high school plus the floors will not have to be waxed.





We would like to go ahead and pay off early and lease 10 more gas buses.





Supervisor Fant stated that the feasiblity study that the School and County shared the cost on last year asked how this opinion was formed? Mr. Wilmore explained that is was sent to Chris Phillips at RRM and he reviewed all the documentation and this was the order that he suggested we do. Supervisor Fant also inquired about the discrepency regarding the CATE Center roof – during the feasibility study, it stated no roof – has something changed? Mr. Wilmore noted that the roof is a little worse and they are having some leaks. The maintenance department feels that three (3) years down the road, this one needs to be the first on the list besides the cafeteria roof.

Mr. Wilmore also noted that the School Board along with himself would like to thank the Board of Supervisors and Sheriff Vaug