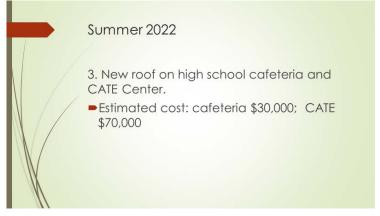

50,000 in house. Contracted would be \$100,000

# Summer 2020

- 3. Plumbing for middle school
- Replace plumbing in old section of middle school, water only. Estimated supply cost: \$50,000 in house. Contracted would be \$100,000

#### Summer 2021

- 1. Change all plumbing in Fairview Elementary
- ■Estimated cost: \$130,000 to \$180,000
- ■This cost could be affected if asbestos removal or sealing is required.

# Summer 2021

- 2. Convert Fairview Elementary to electric
- Mitsubishi split systems
- Estimated cost: \$130,000 to \$170,000





Probably closer to \$30,000-\$40,000 unless there's something there that they don't know about.



The cost of \$150,000 includes the gym which would be approximately \$50,000.



Same floors as high school plus the floors will not have to be waxed.





We would like to go ahead and pay off early and lease 10 more gas buses.





Supervisor Fant stated that the feasiblity study that the School and County shared the cost on last year asked how this opinion was formed? Mr. Wilmore explained that is was sent to Chris Phillips at RRM and he reviewed all the documentation and this was the order that he suggested we do. Supervisor Fant also inquired about the discrepency regarding the CATE Center roof – during the feasibility study, it stated no roof – has something changed? Mr. Wilmore noted that the roof is a little worse and they are having some leaks. The maintenance department feels that three (3) years down the road, this one needs to be the first on the list besides the cafeteria roof.

Mr. Wilmore also noted that the School Board al