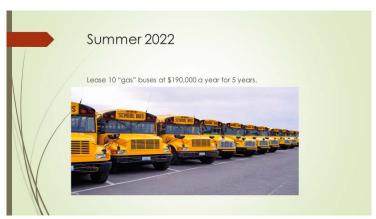

,000 in house. Contracted would be \$100,000

# Summer 2020

- 3. Plumbing for middle school
- Replace plumbing in old section of middle school, water only. Estimated supply cost: \$50,000 in house. Contracted would be \$100,000

#### Summer 2021

- 1. Change all plumbing in Fairview Elementary
- ■Estimated cost: \$130,000 to \$180,000
- ■This cost could be affected if asbestos removal or sealing is required.

# Summer 2021

- 2. Convert Fairview Elementary to electric
- Mitsubishi split systems
- Estimated cost: \$130,000 to \$170,000





Probably closer to \$30,000-\$40,000 unless there's something there that they don't know about.



The cost of \$150,000 includes the gym which would be approximately \$50,000.



Same floors as high school plus the floors will not have to be waxed.





We would like to go ahead and pay off early and lease 10 more gas buses.





Supervisor Fant stated that the feasiblity study that the School and County shared the cost on last year asked how this opinion was formed? Mr. Wilmore explained that is was sent to Chris Phillips at RRM and he reviewed all the documentation and this was the order that he suggested we do. Supervisor Fant also inquired about the discrepency regarding the CATE Center roof – during the feasibility study, it stated no roof – has something changed? Mr. Wilmore noted that the roof is a little worse and they are having some leaks. The maintenance department feels that three (3) years down the road, this one needs to be the first on the list besides the cafeteria roof.

Mr. Wilmore also noted that the School Board alon