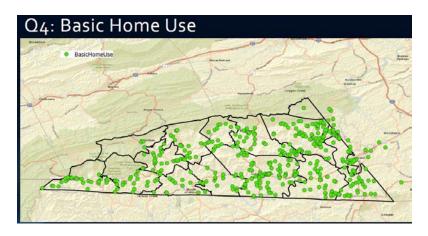

estion survey average time completing online survey, 2m:19s (physical address, type of current internet connection, if none-is it needed, use of internet, optional-share your experience)
  - o Survey designed to be neutral and anonymous
  - o Purpose: to assess current status of citizens internet

#### Weekly Survey Response Volume



Q1: Physical address of survey participants



Q1: Total survey responses



Type of Internet

## Q2 What type of Internet access do you have at this location?



Q2: Type of Internet



Q2: CenturyLink DSL



Q2: Satellite Service



Q2: Cellular Only



Type of Internet



Q2: No Internet Service



Q3: If you do NOT currently have internet access, do you need it?



### Q4: Internet Usage

## Q4 Select which category best describes your Internet use.















Q5 Please share with us your experience with Internet access; how important it is to you; are you satisfied with your service; what problems have you had, etc. (optional)

much children always take love internet work home Hughes Net one come limited many school cell service currently help problems run live call even fast use internet way options cost S Internet important internet access without area due internet service wifi important bad satisfied able home great expensive TV CenturyLink years Work issues time streaming slow days internet will service house use really good line need now speed connection satisfied service anything Century Link online access location business things satellite service slow also unreliable go want reliable cell phone satellite internet well often jo