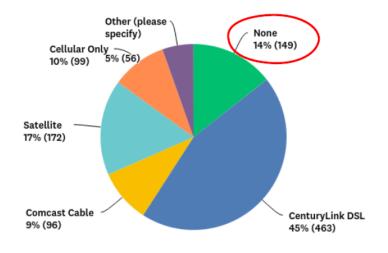

or/Economic Development/GIS gave the following presentation on our Broadband Survey:

- Grayson County Broadband survey Overview
  - o 1,035 total participants
  - Total runtime 35 days (August 4-September 8)
  - Survey distributed through social media, libraries, schools, and door to door
  - Five question survey average time completing online survey, 2m:19s (physical address, type of current internet connection, if none-is it needed, use of internet, optional-share your experience)
  - o Survey designed to be neutral and anonymous
  - o Purpose: to assess current status of citizens internet

#### Weekly Survey Response Volume



Q1: Physical address of survey participants



Q1: Total survey responses



Type of Internet

## Q2 What type of Internet access do you have at this location?



Q2: Type of Internet



Q2: CenturyLink DSL



Q2: Satellite Service



Q2: Cellular Only



Type of Internet



Q2: No Internet Service



Q3: If you do NOT currently have internet access, do you need it?



### Q4: Internet Usage

## Q4 Select which category best describes your Internet use.















Q5 Please share with us your experience with Internet access; how important it is to you; are you satisfied with your service; what problems have you had, etc. (optional)

much children always take love internet work home Hughes Net one come limited many school cell service currently help problems run live call even fast use internet way options cost S Internet important internet access without area due internet service wifi important bad satisfied able home great expensive TV Centur