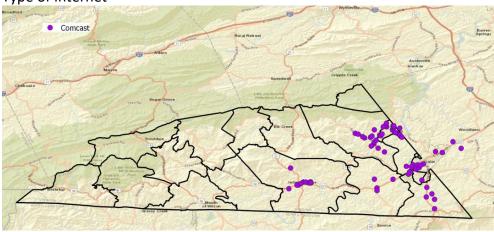

survey Overview
  - o 1,035 total participants
  - Total runtime 35 days (August 4-September 8)
  - Survey distributed through social media, libraries, schools, and door to door
  - Five question survey average time completing online survey, 2m:19s (physical address, type of current internet connection, if none-is it needed, use of internet, optional-share your experience)
  - o Survey designed to be neutral and anonymous
  - o Purpose: to assess current status of citizens internet

#### Weekly Survey Response Volume



Q1: Physical address of survey participants



Q1: Total survey responses



Type of Internet

## Q2 What type of Internet access do you have at this location?



Q2: Type of Internet



Q2: CenturyLink DSL



Q2: Satellite Service



Q2: Cellular Only



Type of Internet



Q2: No Internet Service



Q3: If you do NOT currently have internet access, do you need it?



### Q4: Internet Usage

## Q4 Select which category best describes your Internet use.















Q5 Please share with us your experience with Internet access; how important it is to you; are you satisfied with your service; what problems have you had, etc. (optional)

much children always take love internet work home Hughes Net one come limited many school cell service currently help problems run live call even fast use internet way options cost S Internet important internet access without area due internet service wifi important bad satisfied able home great expensive TV CenturyLink years Work issues time streaming slow days internet will service house use really good line need now speed