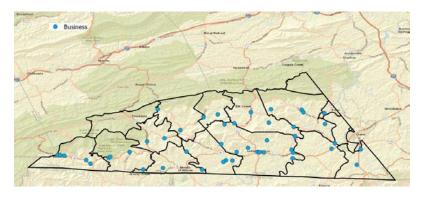

on survey average time completing online survey, 2m:19s (physical address, type of current internet connection, if none-is it needed, use of internet, optional-share your experience)
  - o Survey designed to be neutral and anonymous
  - o Purpose: to assess current status of citizens internet

#### Weekly Survey Response Volume



Q1: Physical address of survey participants



Q1: Total survey responses



Type of Internet

## Q2 What type of Internet access do you have at this location?



Q2: Type of Internet



Q2: CenturyLink DSL



Q2: Satellite Service



Q2: Cellular Only



Type of Internet



Q2: No Internet Service



Q3: If you do NOT currently have internet access, do you need it?



### Q4: Internet Usage

## Q4 Select which category best describes your Internet use.















Q5 Please share with us your experience with Internet access; how important it is to you; are you satisfied with your service; what problems have you had, etc. (optional)

much children always take love internet work home Hughes Net one come limited many school cell service currently help problems run live call even fast use internet way options cost S Internet important internet access without area due internet service wifi important bad satisfied able home great expensive TV CenturyLink years Work issues time streaming slow days internet will service house use really good line need now speed connection satisfied service anything Century Link online access location business things satellite service slow also unreliable go want reliable cell phone satellite internet well often job tr