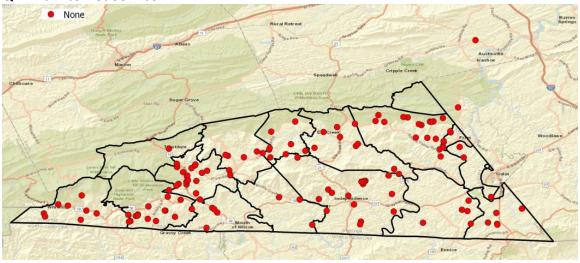

total participants
  - Total runtime 35 days (August 4-September 8)
  - Survey distributed through social media, libraries, schools, and door to door
  - Five question survey average time completing online survey, 2m:19s (physical address, type of current internet connection, if none-is it needed, use of internet, optional-share your experience)
  - o Survey designed to be neutral and anonymous
  - o Purpose: to assess current status of citizens internet

#### Weekly Survey Response Volume



Q1: Physical address of survey participants



Q1: Total survey responses



Type of Internet

## Q2 What type of Internet access do you have at this location?



Q2: Type of Internet



Q2: CenturyLink DSL



Q2: Satellite Service



Q2: Cellular Only



Type of Internet



Q2: No Internet Service



Q3: If you do NOT currently have internet access, do you need it?



### Q4: Internet Usage

## Q4 Select which category best describes your Internet use.















Q5 Please share with us your experience with Internet access; how important it is to you; are you satisfied with your service; what problems have you had, etc. (optional)

much children always take love internet work home Hughes Net one come limited many school cell service currently help problems run live call even fast use internet way options cost S Internet important internet access without area due internet service wifi important bad satisfied able home great expensive TV CenturyLink years Work issues time streaming slow days internet will service house use really good line need now speed connection satisfied servic