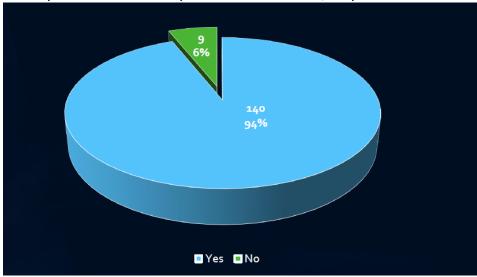

- Survey distributed through social media, libraries, schools, and door to door
  - Five question survey average time completing online survey, 2m:19s (physical address, type of current internet connection, if none-is it needed, use of internet, optional-share your experience)
  - o Survey designed to be neutral and anonymous
  - o Purpose: to assess current status of citizens internet

#### Weekly Survey Response Volume



Q1: Physical address of survey participants



Q1: Total survey responses



Type of Internet

## Q2 What type of Internet access do you have at this location?



Q2: Type of Internet



Q2: CenturyLink DSL



Q2: Satellite Service



Q2: Cellular Only



Type of Internet



Q2: No Internet Service



Q3: If you do NOT currently have internet access, do you need it?



### Q4: Internet Usage

## Q4 Select which category best describes your Internet use.















Q5 Please share with us your experience with Internet access; how important it is to you; are you satisfied with your service; what problems have you had, etc. (optional)

much children always take love internet work home Hughes Net one come limited many school cell service currently help problems run live call even fast use internet way options cost S Internet important internet access without area due internet service wifi important bad satisfied able home great expensive TV CenturyLink years Work issues time streaming slow days internet will service house use really good line need now speed connection satisfied service anything Century Link online access location business things satell