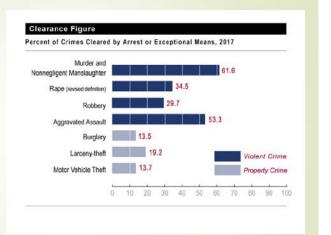

owing trend analysis report:

➤ Calls for Service for Sheriff's Office

2016 - 7,573; 2017 - 8,403; 2018 - 7,943

Calls for Service for Animal Control

2016 - 309; 2017 - 417; 2018 - 435



## Clearance Rates

- In the nation in 2017, 45.6 percent of violent crimes and 17.6 percent of property crimes were cleared by arrest or exceptional means.
- When considering clearances of violent crimes, 61.6 percent of murder offenses, 53.3 percent of aggravated assault offenses, 34.5 percent of rape offenses, and 29.7 percent of robbery offenses were cleared.
- Among property crimes, 19.2 percent of larceny-theft offenses, 13.7 percent of motor vehicle theft offenses, and 13.5 percent of burglary offenses were cleared.
- In 2017, 21.7 percent of arson offenses were cleared by arrest or exceptional





| Arrest Dat | a              |     |     |      |
|------------|----------------|-----|-----|------|
| 2016       | GCSO           | IPD | VSP | DGIF |
| Drugs      | 91 – state/fed | 2   | 7   | 11   |
| DUI        | 27             | 1   | 6   | 7    |
| Assault    | 112            | 7   | 1   |      |
| 2017       | GCSO           | IPD | VSP | DGIF |
| Drugs      | 138-state/fed  | 2   | 11  | 9    |
| DUI        | 42             | 1   | 6   | 3    |
| Assault    | 109            | 5   | 0   |      |
| 2018       | GCSO           | IPD | VSP | DGIF |
| Drugs      | 95 – state/fed | 2   | 12  | 3    |
| DUI        | 21             | 2   | 7   | 4    |
| Assault    | 64             | 1   | 1   | 1    |
|            |                |     |     |      |





#### **Crime Suppression U