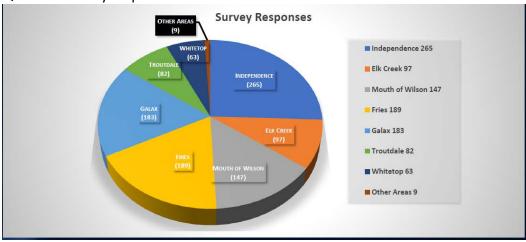

rried 5-0.

#### IN RE: PRESENTATIONS OR REQUESTS

Mr. Carl H. Caudill, II – IT Director/Economic Development/GIS gave the following presentation on our Broadband Survey:

- Grayson County Broadband survey Overview
  - o 1,035 total participants
  - Total runtime 35 days (August 4-September 8)
  - Survey distributed through social media, libraries, schools, and door to door
  - Five question survey average time completing online survey, 2m:19s (physical address, type of current internet connection, if none-is it needed, use of internet, optional-share your experience)
  - o Survey designed to be neutral and anonymous
  - o Purpose: to assess current status of citizens internet

#### Weekly Survey Response Volume



Q1: Physical address of survey participants



Q1: Total survey responses



Type of Internet

## Q2 What type of Internet access do you have at this location?



Q2: Type of Internet



Q2: CenturyLink DSL



Q2: Satellite Service



Q2: Cellular Only



Type of Internet



Q2: No Internet Service



Q3: If you do NOT currently have internet access, do you need it?



### Q4: Internet Usage

## Q4 Select which category best describes your Internet use.















Q5 Please share with us your experience with Internet access; how important it is to you; are you satisfied with your service; what problems have you had, etc. (optional)

much children always take love internet work home Hughes Net one come limited many school cell service currently help problems run live call even fast use internet way options cost S Internet important internet access without area