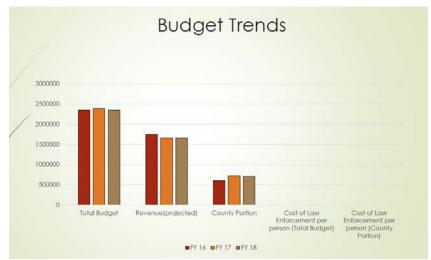

| 1   | 1   | 1    |
|            |                |     |     |      |





#### **Crime Suppression Unit** June 2019 Stats 3 Narcotics Seizures Consent Searches 6 Traffic Stops 10 Firearms Seized Warrant Service July 2019 Stats 3 Narcotics Seizures Consent Searches 5 Traffic Stops Vehicle Searches 3 Arrest Warrant Service CI signed up 2

| August 2019 Stats        |    |
|--------------------------|----|
| Methamphetamine Seizures | 5  |
| Marijuana Seizures       | 12 |
| PIIIs                    | 4  |
| Firearms Seized          | 11 |
| Search Warrants          | 3  |
| Consent Searches         | 10 |
| Controlled Purchases     | 3  |
| Traffic Stops            | 6  |
| Vehicle Searches         | 4  |
| Arrest Warrant Service   | 3  |
| CI Signed Up             | 3  |





There is a total of six (6) SRO's in all schools/CATE center; three (3) are grant funded with two (2) of those three (3) being brand new grants. Sheriff Vaughan also noted that they have just received a Rural Development grant for another vehicle.

Michelle Pridgen gave the following update on the Grayson County Fair:

- ➤ The Livestock Committee was very happy with making it a 2-day affair and after having successfully added a full slate of exhibits this year, I feel confident that we can be ready to open the Fair with the Livestock Show on Friday in 2020. The number of livestock participants and animals shown increased. 102 youth showed 249 animals this year compared to 82 competitors and 166 animals last year. The goat and poultry show drew a lot of interest. The Fair was a success. T