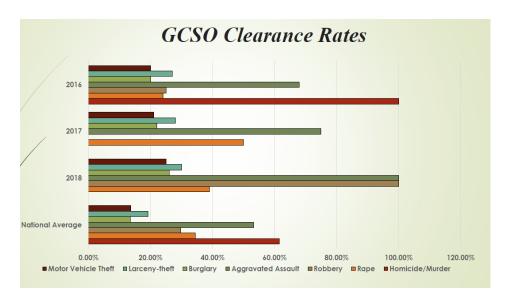

Range of Checking Accts: 100GENERAL Report Type: All Checks

to 100GENERAL

ENERAL Range of Check Dates: 08/09/19 to 09/12/19
Report Format: Super Condensed Check Type: Computer: Y Manual: Y Dir Deposit: Y