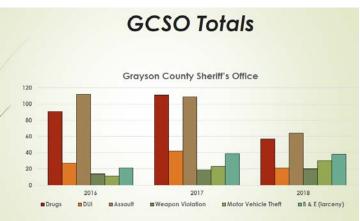

Range of Checking Accts: 100GENERAL Report Type: All Checks

to 100GENERAL

ENERAL Range of Check Dates: 08/09/19 to 09/12/19
Report Format: Super Condensed Check Type: Computer: Y Manual: Y Dir Deposit: Y