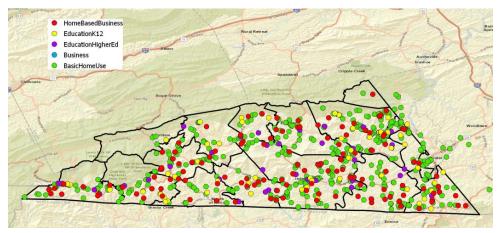

question survey average time completing online survey, 2m:19s (physical address, type of current internet connection, if none-is it needed, use of internet, optional-share your experience)
  - o Survey designed to be neutral and anonymous
  - o Purpose: to assess current status of citizens internet

#### Weekly Survey Response Volume



Q1: Physical address of survey participants



Q1: Total survey responses



Type of Internet

## Q2 What type of Internet access do you have at this location?



Q2: Type of Internet



Q2: CenturyLink DSL



Q2: Satellite Service



Q2: Cellular Only



Type of Internet



Q2: No Internet Service



Q3: If you do NOT currently have internet access, do you need it?



### Q4: Internet Usage

## Q4 Select which category best describes your Internet use.















Q5 Please share with us your experience with Internet access; how important it is to you; are you satisfied with your service; what problems have you had, etc. (optional)

much children always take love internet work home Hughes Net one come limited many school cell service currently help problems run live call even fast use internet way options cost S Internet important internet access without area due internet service wifi important bad satisfied able home great expensive TV CenturyLink years Work issues time streaming slow days internet will service house use really good line need now speed connection satisfied service anything Century Link online access location business things satellite service slow also unreliable go want reliable cell phone satellite internet well often