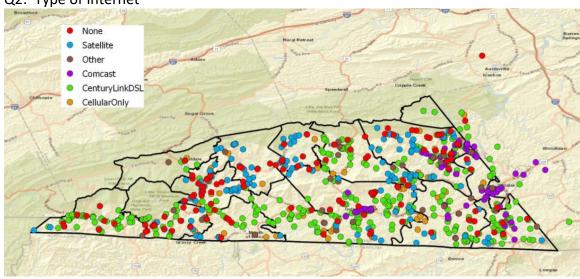

GIS gave the following presentation on our Broadband Survey:

- Grayson County Broadband survey Overview
  - o 1,035 total participants
  - Total runtime 35 days (August 4-September 8)
  - Survey distributed through social media, libraries, schools, and door to door
  - Five question survey average time completing online survey, 2m:19s (physical address, type of current internet connection, if none-is it needed, use of internet, optional-share your experience)
  - o Survey designed to be neutral and anonymous
  - o Purpose: to assess current status of citizens internet

#### Weekly Survey Response Volume



Q1: Physical address of survey participants



Q1: Total survey responses



Type of Internet

## Q2 What type of Internet access do you have at this location?



Q2: Type of Internet



Q2: CenturyLink DSL



Q2: Satellite Service



Q2: Cellular Only



Type of Internet



Q2: No Internet Service



Q3: If you do NOT currently have internet access, do you need it?



### Q4: Internet Usage

## Q4 Select which category best describes your Internet use.















Q5 Please share with us your experience with Internet access; how important it is to you; are you satisfied with your service; what problems have you had, etc. (optional)

much children always take love internet work home Hughes Net one come limited many school cell service currently help problems run live call even fast use internet way options cost S Internet important internet access without area due internet service wifi important bad satisfied able home great expensive TV CenturyLink years Work issues