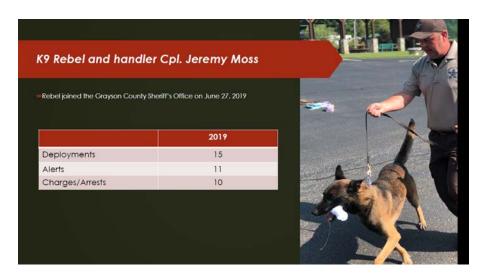

Range of Checking Accts: 100GENERAL Report Type: All Checks

to 100GENERAL

ENERAL Range of Check Dates: 08/09/19 to 09/12/19
Report Format: Super Condensed Check Type: Computer: Y Manual: Y Dir Deposit: Y