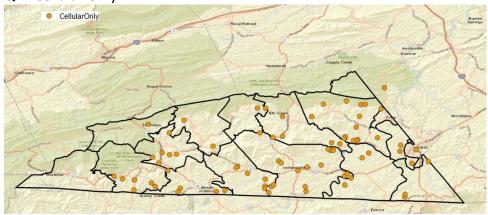

on County Broadband survey Overview
  - o 1,035 total participants
  - Total runtime 35 days (August 4-September 8)
  - Survey distributed through social media, libraries, schools, and door to door
  - Five question survey average time completing online survey, 2m:19s (physical address, type of current internet connection, if none-is it needed, use of internet, optional-share your experience)
  - o Survey designed to be neutral and anonymous
  - o Purpose: to assess current status of citizens internet

#### Weekly Survey Response Volume



Q1: Physical address of survey participants



Q1: Total survey responses



Type of Internet

## Q2 What type of Internet access do you have at this location?



Q2: Type of Internet



Q2: CenturyLink DSL



Q2: Satellite Service



Q2: Cellular Only



Type of Internet



Q2: No Internet Service



Q3: If you do NOT currently have internet access, do you need it?



### Q4: Internet Usage

## Q4 Select which category best describes your Internet use.















Q5 Please share with us your experience with Internet access; how important it is to you; are you satisfied with your service; what problems have you had, etc. (optional)

much children always take love internet work home Hughes Net one come limited many school cell service currently help problems run live call even fast use internet way options cost S Internet important internet access without area due internet service wifi important bad satisfied able home great expensive TV CenturyLink years Work issues time streaming slow days internet will service house use really good