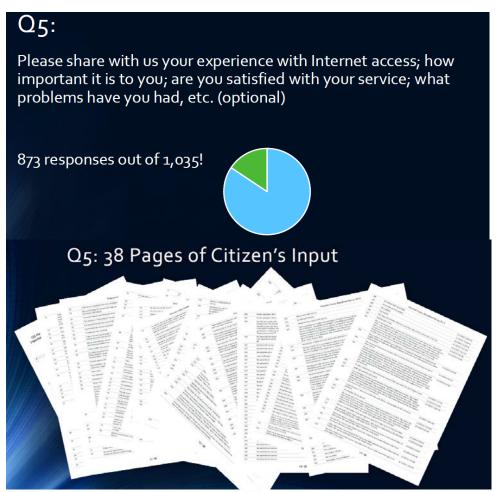

urvey average time completing online survey, 2m:19s (physical address, type of current internet connection, if none-is it needed, use of internet, optional-share your experience)
  - o Survey designed to be neutral and anonymous
  - o Purpose: to assess current status of citizens internet

#### Weekly Survey Response Volume



Q1: Physical address of survey participants



Q1: Total survey responses



Type of Internet

## Q2 What type of Internet access do you have at this location?



Q2: Type of Internet



Q2: CenturyLink DSL



Q2: Satellite Service



Q2: Cellular Only



Type of Internet



Q2: No Internet Service



Q3: If you do NOT currently have internet access, do you need it?



### Q4: Internet Usage

## Q4 Select which category best describes your Internet use.















Q5 Please share with us your experience with Internet access; how important it is to you; are you satisfied with your service; what problems have you had, etc. (optional)

much children always take love internet work home Hughes Net one come limited many school cell service currently help problems run live call even fast use internet way options cost S Internet important internet access without area due internet service wifi important bad satisfied able home great expensive TV CenturyLink years Work issues time streaming slow days internet will service house use really good line need now speed connection satisfied service anything Century Link online access location business things satellite service slow also unreliable go want reliable cell phone satellite internet well often job trying