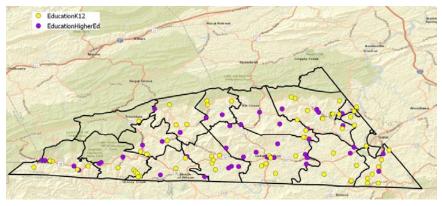

survey average time completing online survey, 2m:19s (physical address, type of current internet connection, if none-is it needed, use of internet, optional-share your experience)
  - o Survey designed to be neutral and anonymous
  - o Purpose: to assess current status of citizens internet

#### Weekly Survey Response Volume



Q1: Physical address of survey participants



Q1: Total survey responses



Type of Internet

## Q2 What type of Internet access do you have at this location?



Q2: Type of Internet



Q2: CenturyLink DSL



Q2: Satellite Service



Q2: Cellular Only



Type of Internet



Q2: No Internet Service



Q3: If you do NOT currently have internet access, do you need it?



### Q4: Internet Usage

## Q4 Select which category best describes your Internet use.















Q5 Please share with us your experience with Internet access; how important it is to you; are you satisfied with your service; what problems have you had, etc. (optional)

much children always take love internet work home Hughes Net one come limited many school cell service currently help problems run live call even fast use internet way options cost S Internet important internet access without area due internet service wifi important bad satisfied able home great expensive TV CenturyLink years Work issues time streaming slow days internet will service house use really good line need now speed connection satisfied service anything Century Link online access location business things satellite service slow also unreliable go want reliable cell phone satellite internet well often job tryi