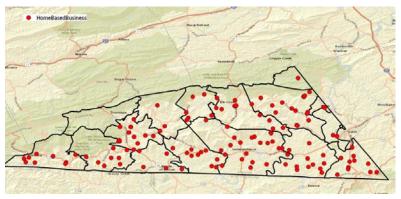

tion survey average time completing online survey, 2m:19s (physical address, type of current internet connection, if none-is it needed, use of internet, optional-share your experience)
  - o Survey designed to be neutral and anonymous
  - o Purpose: to assess current status of citizens internet

#### Weekly Survey Response Volume



Q1: Physical address of survey participants



Q1: Total survey responses



Type of Internet

## Q2 What type of Internet access do you have at this location?



Q2: Type of Internet



Q2: CenturyLink DSL



Q2: Satellite Service



Q2: Cellular Only



Type of Internet



Q2: No Internet Service



Q3: If you do NOT currently have internet access, do you need it?



### Q4: Internet Usage

## Q4 Select which category best describes your Internet use.















Q5 Please share with us your experience with Internet access; how important it is to you; are you satisfied with your service; what problems have you had, etc. (optional)

much children always take love internet work home Hughes Net one come limited many school cell service currently help problems run live call even fast use internet way options cost S Internet important internet access without area due internet service wifi important bad satisfied able home great expensive TV CenturyLink years Work issues time streaming slow days internet will service house use really good line need now speed connection satisfied service anything Century Link online access location business things satellite service slow also unreliable go want reliable cell phone satellite internet well often job