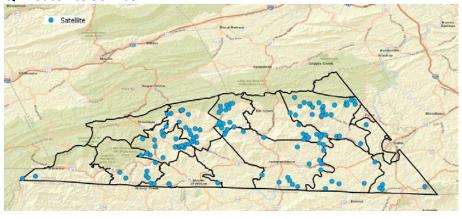

band Survey:

- Grayson County Broadband survey Overview
  - o 1,035 total participants
  - Total runtime 35 days (August 4-September 8)
  - Survey distributed through social media, libraries, schools, and door to door
  - Five question survey average time completing online survey, 2m:19s (physical address, type of current internet connection, if none-is it needed, use of internet, optional-share your experience)
  - o Survey designed to be neutral and anonymous
  - o Purpose: to assess current status of citizens internet

#### Weekly Survey Response Volume



Q1: Physical address of survey participants



Q1: Total survey responses



Type of Internet

## Q2 What type of Internet access do you have at this location?



Q2: Type of Internet



Q2: CenturyLink DSL



Q2: Satellite Service



Q2: Cellular Only



Type of Internet



Q2: No Internet Service



Q3: If you do NOT currently have internet access, do you need it?



### Q4: Internet Usage

## Q4 Select which category best describes your Internet use.















Q5 Please share with us your experience with Internet access; how important it is to you; are you satisfied with your service; what problems have you had, etc. (optional)

much children always take love internet work home Hughes Net one come limited many school cell service currently help problems run live call even fast use internet way options cost S Internet important internet access without area due internet service wifi important bad satisfied able home great expensive TV CenturyLink years Work issues time streaming slow days internet will service h