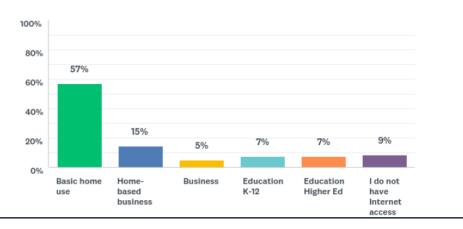

e question survey average time completing online survey, 2m:19s (physical address, type of current internet connection, if none-is it needed, use of internet, optional-share your experience)
  - o Survey designed to be neutral and anonymous
  - o Purpose: to assess current status of citizens internet

#### Weekly Survey Response Volume



Q1: Physical address of survey participants



Q1: Total survey responses



Type of Internet

## Q2 What type of Internet access do you have at this location?



Q2: Type of Internet



Q2: CenturyLink DSL



Q2: Satellite Service



Q2: Cellular Only



Type of Internet



Q2: No Internet Service



Q3: If you do NOT currently have internet access, do you need it?



### Q4: Internet Usage

## Q4 Select which category best describes your Internet use.















Q5 Please share with us your experience with Internet access; how important it is to you; are you satisfied with your service; what problems have you had, etc. (optional)

much children always take love internet work home Hughes Net one come limited many school cell service currently help problems run live call even fast use internet way options cost S Internet important internet access without area due internet service wifi important bad satisfied able home great expensive TV CenturyLink years Work issues time streaming slow days internet will service house use really good line need now speed connection satisfied service anything Century Link online access location business things satellite service slow also unreliable go want reliable cell phone satellite internet well ofte