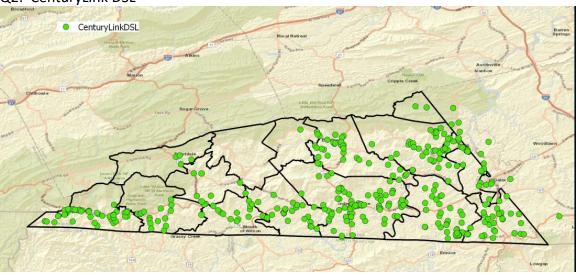

presentation on our Broadband Survey:

- Grayson County Broadband survey Overview
  - o 1,035 total participants
  - Total runtime 35 days (August 4-September 8)
  - Survey distributed through social media, libraries, schools, and door to door
  - Five question survey average time completing online survey, 2m:19s (physical address, type of current internet connection, if none-is it needed, use of internet, optional-share your experience)
  - o Survey designed to be neutral and anonymous
  - o Purpose: to assess current status of citizens internet

#### Weekly Survey Response Volume



Q1: Physical address of survey participants



Q1: Total survey responses



Type of Internet

## Q2 What type of Internet access do you have at this location?



Q2: Type of Internet



Q2: CenturyLink DSL



Q2: Satellite Service



Q2: Cellular Only



Type of Internet



Q2: No Internet Service



Q3: If you do NOT currently have internet access, do you need it?



### Q4: Internet Usage

## Q4 Select which category best describes your Internet use.















Q5 Please share with us your experience with Internet access; how important it is to you; are you satisfied with your service; what problems have you had, etc. (optional)

much children always take love internet work home Hughes Net one come limited many school cell service currently help problems run live call even fast use internet way options cost S Internet important internet access without area due internet service wifi important bad satisfied able home great expensive TV CenturyLink years Work issues time streaming slow day