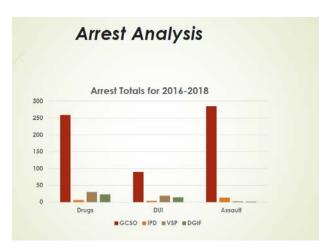

Range of Checking Accts: 100GENERAL Report Type: All Checks

to 100GENERAL

ENERAL Range of Check Dates: 08/09/19 to 09/12/19
Report Format: Super Condensed Check Type: Computer: Y Manual: Y Dir Deposit: Y