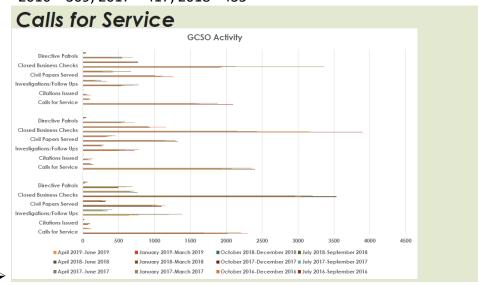

elationship between the Resource Center and DSS or are they separate? Ms. Meier noted that they do work together but are separate. Supervisor Fant inquired about other than funding, how else can we get the word out? Ms. Meier stated that they need exposure to FAPT which deals with children and more exposure to court systems, etc. Supervisor Hast stated that there is a CPMT meeting coming up soon and he'll add it to their discussions. Supervisor Sutherland noted that she is chair of the DSS Board meeting and she'll add it to their discussions as well.

Richard Vaughan, Grayson County Sheriff, gave the following trend analysis report:

➤ Calls for Service for Sheriff's Office

2016 - 7,573; 2017 - 8,403; 2018 - 7,943

Calls for Service for Animal Control

2016 - 309; 2017 - 417; 2018 - 435



## Clearance Rates

- In the nation in 2017, 45.6 percent of violent crimes and 17.6 percent of property crimes were cleared by arrest or exceptional means.
- When considering clearances of violent crimes, 61.6 percent of murder offenses, 53.3 percent of aggravated assault offenses, 34.5 percent of rape offenses, and 29.7 percent of robbery offenses were cleared.
- Among property crimes, 19.2 percent of larceny-theft offenses, 13.7 percent of motor vehicle theft offenses, and 13.5 percent of burglary offenses were cleared.
- In 2017, 21.7 percent of arson offenses were cleared by arrest or exceptional





| Arrest Dat | a              |     |     |      |
|------------|----------------|-----|-----|------|
| 2016       | GCSO           | IPD | VSP | DGIF |
| Drugs      | 91 – state/fed |